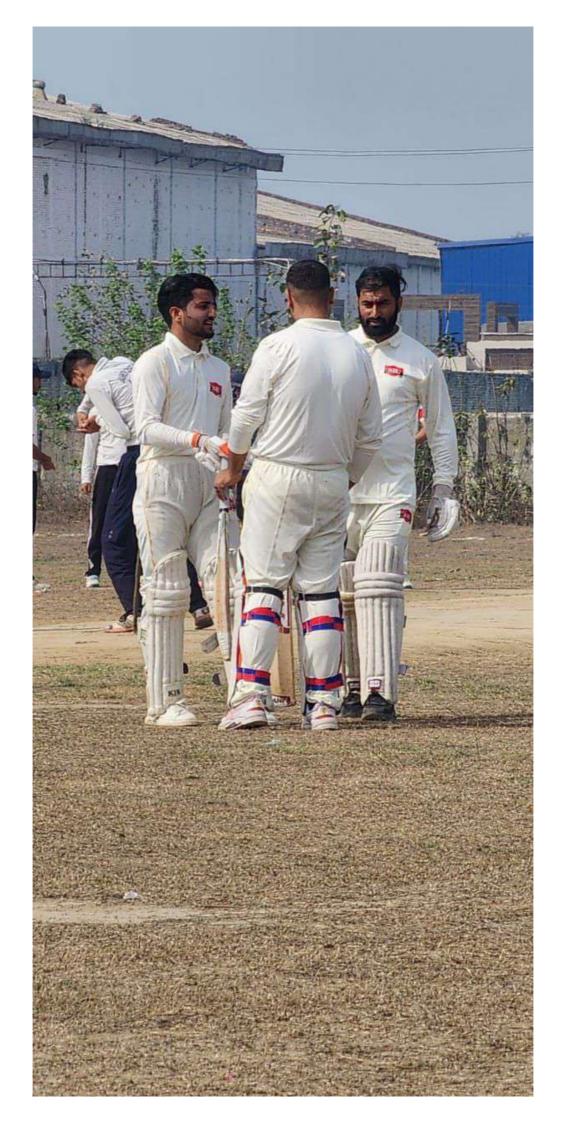

## 5.3.3 Sports activities/events in which students of the Institution participated in Year 2022-2023

| Date of event/activity (DD-MM-YYYY) | Name of the event/activity                    | Name of the student participated |
|-------------------------------------|-----------------------------------------------|----------------------------------|
| 19th Feb, 2023                      | IKG PTU Cricket Tournament 2023               | Talib Mushtaq wani (C)           |
|                                     |                                               | Rajbir Singh                     |
|                                     |                                               | Junaid Mohiudin                  |
|                                     |                                               | Sakib Amin                       |
|                                     |                                               | danish husain                    |
|                                     |                                               | Jai krishan pal singh            |
|                                     |                                               | Sheikh Adnan                     |
|                                     |                                               | Diljot Singh                     |
|                                     |                                               | Adnan khursish                   |
|                                     |                                               | Liyaqat ali<br>Amit Jaisawal     |
|                                     |                                               | Amit Jaisawai Ankit Kumar        |
|                                     |                                               | suhail Mmalik, Aariz             |
|                                     |                                               | Adnan Tariq                      |
|                                     |                                               | Arshid Ansari                    |
|                                     |                                               | Talib Mushtaq wani (C)           |
|                                     |                                               | sakib amin                       |
|                                     |                                               | Suheel hilal                     |
| 17th March -19th<br>March, 2023     | Inter College Sports Tournamnent I.I.T, Ropar | Imad hayder                      |
|                                     |                                               | Muneeb choda                     |
|                                     |                                               | Arslan Ashraf                    |
|                                     | Tournamment 1.1.1, Ropar                      | Danish nagvi                     |
|                                     |                                               | Basit tanveer                    |
|                                     |                                               | Sheikh Adnan                     |
|                                     |                                               | Adnan tariq Shah                 |
|                                     |                                               | Sajid hyder war                  |
|                                     |                                               | Jogeshwar Singh Bahi             |
|                                     |                                               | Diljot Singh                     |
|                                     |                                               | Swadhin Raj                      |
|                                     |                                               | Mohd. Usman                      |
|                                     |                                               | Mehraj madin Sheikh              |
|                                     | WIG DEVI E. A. H.E.                           | Jagroop Singh                    |
| 28th Sept, 2022                     | IKG PTU Football Tournament 2023              | Danish                           |
| <b>.</b> '                          |                                               | Sangam                           |
|                                     |                                               | Prince                           |
|                                     |                                               | Viren Singh Bajwa                |
|                                     |                                               | Preet Kanwal Singh               |
|                                     |                                               | Harwinder Singh                  |
|                                     |                                               | Ali Khan                         |