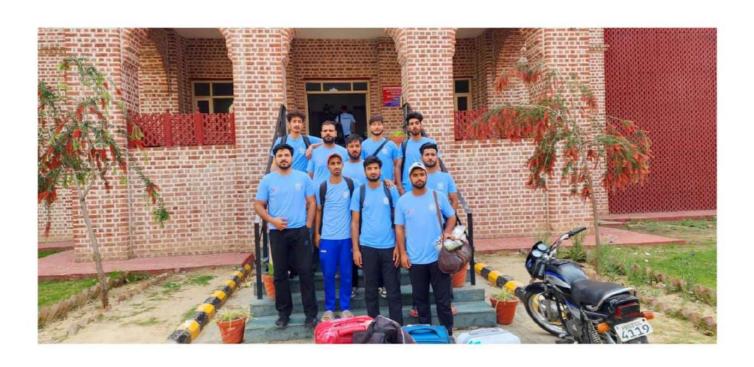

## 5.3.3 Sports activities/events in which students of the Institution participated in Year 2022-2023

| Date of event/activity (DD-MM-YYYY) | Name of the event/activity                    | Name of the student participated |
|-------------------------------------|-----------------------------------------------|----------------------------------|
| 19th Feb, 2023                      | IKG PTU Cricket Tournament 2023               | Talib Mushtaq wani (C)           |
|                                     |                                               | Rajbir Singh                     |
|                                     |                                               | Junaid Mohiudin                  |
|                                     |                                               | Sakib Amin                       |
|                                     |                                               | danish husain                    |
|                                     |                                               | Jai krishan pal singh            |
|                                     |                                               | Sheikh Adnan                     |
|                                     |                                               | Diljot Singh                     |
|                                     |                                               | Adnan khursish                   |
|                                     |                                               | Liyaqat ali<br>Amit Jaisawal     |
|                                     |                                               | Amit Jaisawai Ankit Kumar        |
|                                     |                                               | suhail Mmalik, Aariz             |
|                                     |                                               | Adnan Tariq                      |
|                                     |                                               | Arshid Ansari                    |
|                                     |                                               | Talib Mushtaq wani (C)           |
|                                     |                                               | sakib amin                       |
|                                     |                                               | Suheel hilal                     |
| 17th March -19th<br>March, 2023     | Inter College Sports Tournamnent I.I.T, Ropar | Imad hayder                      |
|                                     |                                               | Muneeb choda                     |
|                                     |                                               | Arslan Ashraf                    |
|                                     | Tournamment 1.1.1, Ropar                      | Danish nagvi                     |
|                                     |                                               | Basit tanveer                    |
|                                     |                                               | Sheikh Adnan                     |
|                                     |                                               | Adnan tariq Shah                 |
|                                     |                                               | Sajid hyder war                  |
|                                     |                                               | Jogeshwar Singh Bahi             |
|                                     |                                               | Diljot Singh                     |
|                                     |                                               | Swadhin Raj                      |
|                                     |                                               | Mohd. Usman                      |
|                                     |                                               | Mehraj madin Sheikh              |
|                                     | WIG DEVI E. A. H.E.                           | Jagroop Singh                    |
| 28th Sept, 2022                     | IKG PTU Football Tournament 2023              | Danish                           |
| <b>.</b> '                          |                                               | Sangam                           |
|                                     |                                               | Prince                           |
|                                     |                                               | Viren Singh Bajwa                |
|                                     |                                               | Preet Kanwal Singh               |
|                                     |                                               | Harwinder Singh                  |
|                                     |                                               | Ali Khan                         |