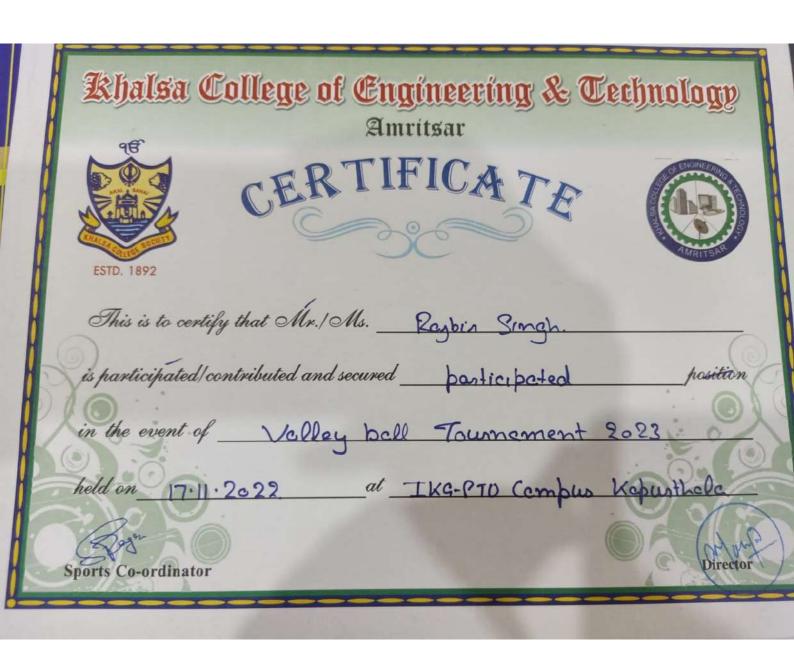

## 5.3.3 Sports activities/events in which students of the Institution participated in Year 2022-2023

| Date of event/activity (DD-MM-YYYY) | Name of the event/activity                    | Name of the student participated |
|-------------------------------------|-----------------------------------------------|----------------------------------|
| 19th Feb, 2023                      | IKG PTU Cricket Tournament 2023               | Talib Mushtaq wani (C)           |
|                                     |                                               | Rajbir Singh                     |
|                                     |                                               | Junaid Mohiudin                  |
|                                     |                                               | Sakib Amin                       |
|                                     |                                               | danish husain                    |
|                                     |                                               | Jai krishan pal singh            |
|                                     |                                               | Sheikh Adnan                     |
|                                     |                                               | Diljot Singh                     |
|                                     |                                               | Adnan khursish                   |
|                                     |                                               | Liyaqat ali<br>Amit Jaisawal     |
|                                     |                                               | Amit Jaisawai Ankit Kumar        |
|                                     |                                               | suhail Mmalik, Aariz             |
|                                     |                                               | Adnan Tariq                      |
|                                     |                                               | Arshid Ansari                    |
|                                     |                                               | Talib Mushtaq wani (C)           |
|                                     |                                               | sakib amin                       |
|                                     |                                               | Suheel hilal                     |
| 17th March -19th<br>March, 2023     | Inter College Sports Tournamnent I.I.T, Ropar | Imad hayder                      |
|                                     |                                               | Muneeb choda                     |
|                                     |                                               | Arslan Ashraf                    |
|                                     | Tournamment 1.1.1, Ropar                      | Danish nagvi                     |
|                                     |                                               | Basit tanveer                    |
|                                     |                                               | Sheikh Adnan                     |
|                                     |                                               | Adnan tariq Shah                 |
|                                     |                                               | Sajid hyder war                  |
|                                     |                                               | Jogeshwar Singh Bahi             |
|                                     |                                               | Diljot Singh                     |
|                                     |                                               | Swadhin Raj                      |
|                                     |                                               | Mohd. Usman                      |
|                                     |                                               | Mehraj madin Sheikh              |
|                                     | WIG DEVI E. A. H.E.                           | Jagroop Singh                    |
| 28th Sept, 2022                     | IKG PTU Football Tournament 2023              | Danish                           |
| <b>.</b> '                          |                                               | Sangam                           |
|                                     |                                               | Prince                           |
|                                     |                                               | Viren Singh Bajwa                |
|                                     |                                               | Preet Kanwal Singh               |
|                                     |                                               | Harwinder Singh                  |
|                                     |                                               | Ali Khan                         |

|                     |                                   | Mehakpreet Singh     |
|---------------------|-----------------------------------|----------------------|
|                     |                                   | Ankush Syal          |
|                     |                                   | Adnan Khurshid       |
|                     |                                   | Suhail Tariq Bhat    |
|                     |                                   | Danish Zahoor        |
|                     | IKG PTU VolleyballTournament 2023 | Umar Hassan rather   |
|                     |                                   | Faisal Triq Wani     |
|                     |                                   | Rajbir Singh         |
| 15th Nov. 2022      |                                   | Nasir Bashiq         |
| 15th Nov, 2022      |                                   | Tajamul Islam        |
|                     |                                   | Sheikh Adnan         |
|                     |                                   | Lone Fawad           |
|                     |                                   | Ummer farooq         |
|                     |                                   | Firdus Alum          |
|                     |                                   | Tajamul Rashid wani  |
| 7th Feb - 11th Feb, | Main Khalsa Inter College         | Athletes             |
| 2023                | Sports Tournaments 2023           | Ummar Farooq         |
|                     | (Khalsa College, Amritsar)        | Farooq Ahmad         |
|                     |                                   | Javaid Ahmad bhat    |
|                     |                                   | Mohammad shaban bhat |
|                     |                                   | Ravi kumar           |
|                     |                                   | Gajendra sethi       |
|                     |                                   | Anmol Raj            |
|                     |                                   | Shivaji Raj Gupta    |
|                     |                                   | MD warish            |
|                     |                                   | Sekh Mohammad Raju   |
|                     |                                   | Badminton            |
|                     |                                   | Ladli Kumari         |
|                     |                                   | Mousam Kumari        |
|                     |                                   | Shubham Raj          |
|                     |                                   | Abhishek Kumar       |
|                     |                                   | Manjit singh         |
|                     |                                   | Tug of war boys      |
|                     |                                   | Ummar Farooq         |
|                     |                                   | Fawad Ahmad Ione     |
|                     |                                   | Diljot Singh         |
|                     |                                   | Danish Nawaz         |
|                     |                                   |                      |
|                     |                                   | Haris Ahmad wani     |