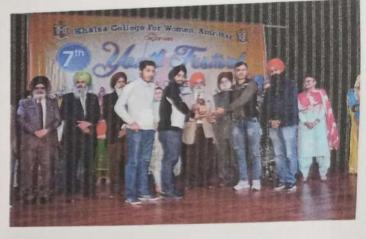

## Report on the 7th-Khalsa Colleges Youth Festival

The 7th Khalsa Colleges Youth Festival, organized by the Khalsa College Charitable Society, was a resounding success, held at Khalsa College for Women Amritsar from 14th November 2022 to 15th November 2022. A total of 14 institutes and more than 2000 students from different six government universities actively participated in the event, showcasing their talents and enthusiasm. The festival witnessed 21 students from Khalsa College of Engineering and Technology competing in 15 different events. Their dedication and hard work paid off as they secured impressive positions in various categories. Notably, they achieved Third Position in Fancy Dress, Third Position in Solo Dance, and Third Position in Quiz, showcasing their versatility and talent.

The valedictory function of the festival was graced by the esteemed presence of S. Rajinder Mohan Singh Ji Chhina, the Honorary Secretary of Khalsa College Governing Council, who commended the participants for their exceptional performances. He took the opportunity to inspire and bless the students, wishing them great success in their future endeavors. Dr. Manju Bala, the Director of KCET, extended her heartfelt congratulations to the students for their remarkable achievements. She appreciated the efforts of the event in-charges, acknowledging their dedication in preparing the students effectively for the Khalsa Colleges Youth Festival. The event not only provided a platform for students to showcase their talents but also fostered a sense of healthy competition and camaraderie among the participating institutes. The festival's success could be attributed to the collective efforts of the organizing committee, participants, and faculty members, who worked tirelessly to make it a memorable experience for everyone involved.

In conclusion, the 7th Khalsa Colleges Youth Festival was a grand celebration of talent and creativity, highlighting the capabilities of young minds from various institutions. It served as a testament to the commitment of the Khalsa College Charitable Society in promoting education and fostering holistic development among students.