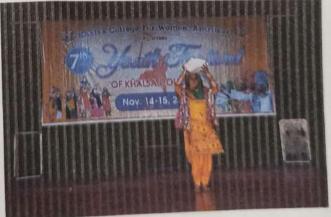

## Report regarding the 10th Prestigious Edition. Amritsar International Folk Festival 2022

The 10th Prestigious Edition of the Amritsar International Folk Festival, organized in collaboration with the Punjab Cultural Promotion Council, unfolded its vibrant celebrations on November 12th, 2022, at Khalsa College for Women, Amritsar. The event showcased a rich tapestry of cultural diversity and artistic expressions, uniting various folk traditions on a single stage. S. Rajinder Mohan Singh Ji Chhina, the Honorary Secretary of Khalsa College Charitable Society, graced the occasion as the Chief Guest, infusing the event with his esteemed presence. The festival presented a captivating array of folk dances from around the world, including the lively and rhythmic Colombian folk dances, the colorful and vibrant Mexican folk dances, and the passionate and graceful Argentinian dances. Additionally, the event featured the enchanting folk dances from the heartland of Punjab and the picturesque Kashmir region.

Among the diverse performances, the students of Khalsa College of Engineering and Technology, Amritsar, left an indelible mark by presenting the mesmerizing Kashmiri dance "ROUF." Their performance not only showcased their dedication and mastery but also captured the attention and appreciation of the enthusiastic audience. S. Rajinder Mohan Singh Ji Chhina took a moment to laud the exceptional performance of the KCETians during the event. His special acknowledgment served as a testament to the students' hard work and commitment to preserving and celebrating cultural heritage through the art of dance.