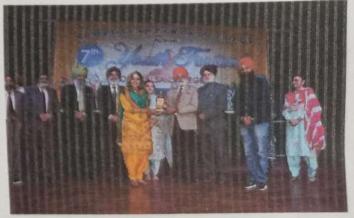

## Report on the 7th-Khalsa Colleges Youth Festival

The 7th Khalsa Colleges Youth Festival, organized by the Khalsa College Charitable Society, was a resounding success, held at Khalsa College for Women Amritsar from 14th November 2022 to 15th November 2022. A total of 14 institutes and more than 2000 students from different six government universities actively participated in the event, showcasing their talents and enthusiasm. The festival witnessed 21 students from Khalsa College of Engineering and Technology competing in 15 different events. Their dedication and hard work paid off as they secured impressive positions in various categories. Notably, they achieved Third Position in Fancy Dress, Third Position in Solo Dance, and Third Position in Quiz, showcasing their versatility and talent.

The valedictory function of the festival was graced by the esteemed presence of S. Rajinder Mohan Singh Ji Chhina, the Honorary Secretary of Khalsa College Governing Council, who commended the participants for their exceptional performances. He took the opportunity to inspire and bless the students, wishing them great success in their future endeavors. Dr. Manju Bala, the Director of KCET, extended her heartfelt congratulations to the students for their remarkable achievements. She appreciated the efforts of the event in-charges, acknowledging their dedication in preparing the students effectively for the Khalsa Colleges Youth Festival. The event not only provided a platform for students to showcase their talents but also fostered a sense of healthy competition and camaraderie among the participating institutes. The festival's success could be attributed to the collective efforts of the organizing committee, participants, and faculty members, who worked tirelessly to make it a memorable experience for everyone involved.