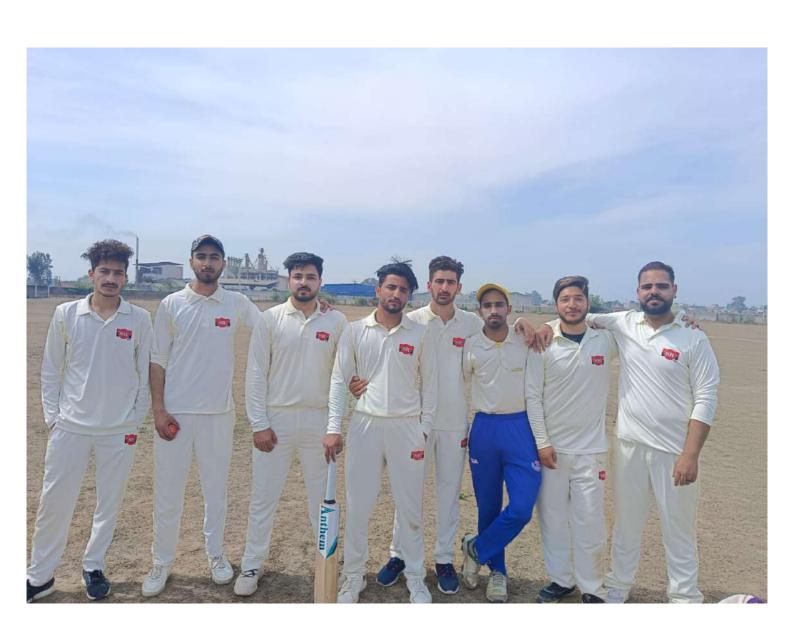

## 5.3.3 Sports activities/events in which students of the Institution participated in Year 2022-2023

| Date of event/activity (DD-MM-YYYY) | Name of the event/activity                    | Name of the student participated |
|-------------------------------------|-----------------------------------------------|----------------------------------|
| 19th Feb, 2023                      | IKG PTU Cricket Tournament 2023               | Talib Mushtaq wani (C)           |
|                                     |                                               | Rajbir Singh                     |
|                                     |                                               | Junaid Mohiudin                  |
|                                     |                                               | Sakib Amin                       |
|                                     |                                               | danish husain                    |
|                                     |                                               | Jai krishan pal singh            |
|                                     |                                               | Sheikh Adnan                     |
|                                     |                                               | Diljot Singh                     |
|                                     |                                               | Adnan khursish                   |
|                                     |                                               | Liyaqat ali<br>Amit Jaisawal     |
|                                     |                                               | Amit Jaisawai Ankit Kumar        |
|                                     |                                               | suhail Mmalik, Aariz             |
|                                     |                                               | Adnan Tariq                      |
|                                     |                                               | Arshid Ansari                    |
|                                     |                                               | Talib Mushtaq wani (C)           |
|                                     |                                               | sakib amin                       |
|                                     |                                               | Suheel hilal                     |
| 17th March -19th<br>March, 2023     | Inter College Sports Tournamnent I.I.T, Ropar | Imad hayder                      |
|                                     |                                               | Muneeb choda                     |
|                                     |                                               | Arslan Ashraf                    |
|                                     | Tournamment 1.1.1, Ropar                      | Danish nagvi                     |
|                                     |                                               | Basit tanveer                    |
|                                     |                                               | Sheikh Adnan                     |
|                                     |                                               | Adnan tariq Shah                 |
|                                     |                                               | Sajid hyder war                  |
|                                     |                                               | Jogeshwar Singh Bahi             |
|                                     |                                               | Diljot Singh                     |
|                                     |                                               | Swadhin Raj                      |
|                                     |                                               | Mohd. Usman                      |
|                                     |                                               | Mehraj madin Sheikh              |
|                                     | WIG DEVI E. A. H.E.                           | Jagroop Singh                    |
| 28th Sept, 2022                     | IKG PTU Football Tournament 2023              | Danish                           |
| <b>.</b> '                          |                                               | Sangam                           |
|                                     |                                               | Prince                           |
|                                     |                                               | Viren Singh Bajwa                |
|                                     |                                               | Preet Kanwal Singh               |
|                                     |                                               | Harwinder Singh                  |
|                                     |                                               | Ali Khan                         |