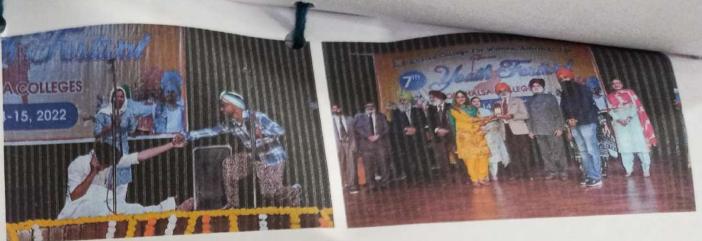

## Report on the 7th-Khalsa Colleges Youth Festival

The 7th Khalsa Colleges Youth Festival, organized by the Khalsa College Charitable Society, was a resounding success, held at Khalsa College for Women Amritsar from 14th November 2022 to 15th November 2022. A total of 14 institutes and more than 2000 students from different six government universities actively participated in the event, showcasing their talents and enthusiasm. The festival witnessed 21 students from Khalsa College of Engineering and Technology competing in 15 different events. Their dedication and hard work paid off as they secured impressive positions in various categories. Notably, they achieved Third Position in Fancy Dress, Third Position in Solo Dance, and Third Position in Quiz, showcasing their versatility and talent.

The valedictory function of the festival was graced by the esteemed presence of S. Rajinder Mohan Singh Ji Chhina, the Honorary Secretary of Khalsa College Governing Council, who commended the participants for their exceptional performances. He took the opportunity to inspire and bless the students, wishing them great success in their future endeavors. Dr. Manju Bala, the Director of KCET, extended her heartfelt congratulations to the students for their remarkable achievements. She appreciated the efforts of the event in-charges, acknowledging their dedication in preparing the students effectively for the Khalsa Colleges Youth Festival. The event not only provided a platform for students to showcase their talents but also fostered a sense of healthy competition and camaraderie among the participating institutes. The festival's success could be attributed to the collective efforts of the organizing committee, participants, and faculty members, who worked tirelessly to make it a memorable experience for everyone involved.