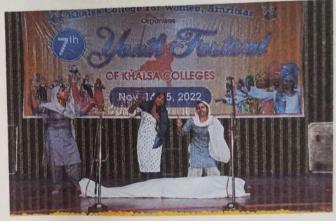

## Report on the 7th-Khalsa Colleges Youth Festival

The 7th Khalsa Colleges Youth Festival, organized by the Khalsa College Charitable Society, was a resounding success, held at Khalsa College for Women Amritsar from 14th November 2022 to 15th November 2022. A total of 14 institutes and more than 2000 students from different six government universities actively participated in the event, showcasing their talents and enthusiasm. The festival witnessed 21 students from Khalsa College of Engineering and Technology competing in 15 different events. Their dedication and hard work paid off as they secured impressive positions in various categories. Notably, they achieved Third Position in Fancy Dress, Third Position in Solo Dance, and Third Position in Quiz, showcasing their versatility and talent.

The valedictory function of the festival was graced by the esteemed presence of S. Rajinder Mohan Singh Ji Chhina, the Honorary Secretary of Khalsa College Governing Council, who commended the participants for their exceptional performances. He took the opportunity to inspire and bless the students, wishing them great success in their future endeavors. Dr. Manju Bala, the Director of KCET, extended her heartfelt congratulations to the students for their remarkable achievements. She appreciated the efforts of the event in-charges, acknowledging their dedication in preparing the students effectively for the Khalsa Colleges Youth Festival. The event not only provided a platform for students to showcase their talents but also fostered a sense of healthy competition and camaraderie among the participating institutes. The festival's success could be attributed to the collective efforts of the organizing committee, participants, and faculty members, who worked tirelessly to make it a memorable experience for everyone involved.

In conclusion, the 7th Khalsa Colleges Youth Festival was a grand celebration of talent and creativity, highlighting the capabilities of young minds from various institutions. It served as a testament to the commitment of the Khalsa College Charitable Society in promoting education and fostering holistic development among students.