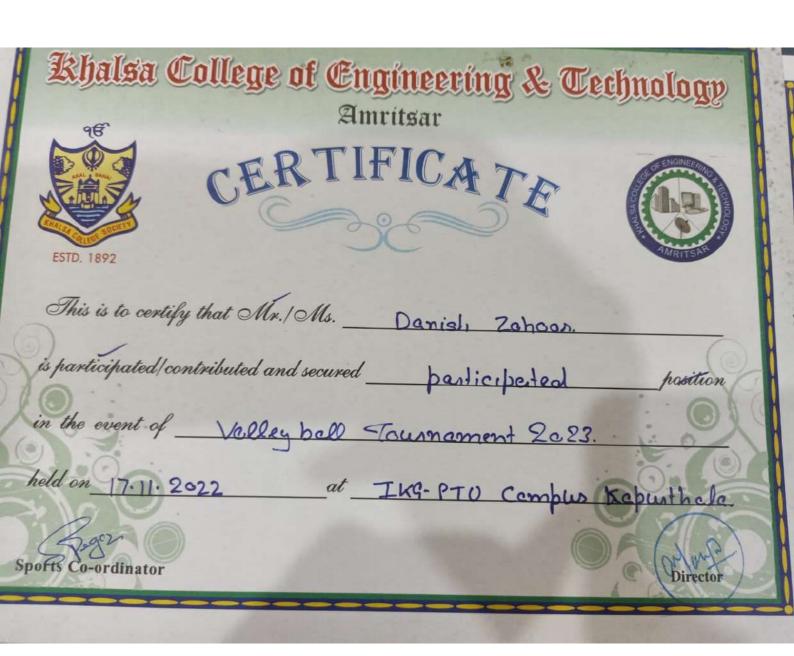

## 5.3.3 Sports activities/events in which students of the Institution participated in Year 2022-2023

| Date of event/activity (DD-MM-YYYY) | Name of the event/activity                    | Name of the student participated |
|-------------------------------------|-----------------------------------------------|----------------------------------|
| 19th Feb, 2023                      | IKG PTU Cricket Tournament 2023               | Talib Mushtaq wani (C)           |
|                                     |                                               | Rajbir Singh                     |
|                                     |                                               | Junaid Mohiudin                  |
|                                     |                                               | Sakib Amin                       |
|                                     |                                               | danish husain                    |
|                                     |                                               | Jai krishan pal singh            |
|                                     |                                               | Sheikh Adnan                     |
|                                     |                                               | Diljot Singh                     |
|                                     |                                               | Adnan khursish                   |
|                                     |                                               | Liyaqat ali<br>Amit Jaisawal     |
|                                     |                                               | Amit Jaisawai Ankit Kumar        |
|                                     |                                               | suhail Mmalik, Aariz             |
|                                     |                                               | Adnan Tariq                      |
|                                     |                                               | Arshid Ansari                    |
|                                     |                                               | Talib Mushtaq wani (C)           |
|                                     |                                               | sakib amin                       |
|                                     |                                               | Suheel hilal                     |
| 17th March -19th<br>March, 2023     | Inter College Sports Tournamnent I.I.T, Ropar | Imad hayder                      |
|                                     |                                               | Muneeb choda                     |
|                                     |                                               | Arslan Ashraf                    |
|                                     | Tournamment 1.1.1, Ropar                      | Danish nagvi                     |
|                                     |                                               | Basit tanveer                    |
|                                     |                                               | Sheikh Adnan                     |
|                                     |                                               | Adnan tariq Shah                 |
|                                     |                                               | Sajid hyder war                  |
|                                     |                                               | Jogeshwar Singh Bahi             |
|                                     |                                               | Diljot Singh                     |
|                                     |                                               | Swadhin Raj                      |
|                                     |                                               | Mohd. Usman                      |
|                                     |                                               | Mehraj madin Sheikh              |
|                                     | WIG DEVI E. A. H.E.                           | Jagroop Singh                    |
| 28th Sept, 2022                     | IKG PTU Football Tournament 2023              | Danish                           |
| <b>.</b> '                          |                                               | Sangam                           |
|                                     |                                               | Prince                           |
|                                     |                                               | Viren Singh Bajwa                |
|                                     |                                               | Preet Kanwal Singh               |
|                                     |                                               | Harwinder Singh                  |
|                                     |                                               | Ali Khan                         |

|                     |                                   | Mehakpreet Singh     |
|---------------------|-----------------------------------|----------------------|
|                     |                                   | Ankush Syal          |
|                     |                                   | Adnan Khurshid       |
|                     |                                   | Suhail Tariq Bhat    |
|                     |                                   | Danish Zahoor        |
|                     | IKG PTU VolleyballTournament 2023 | Umar Hassan rather   |
|                     |                                   | Faisal Triq Wani     |
|                     |                                   | Rajbir Singh         |
| 15th Nov. 2022      |                                   | Nasir Bashiq         |
| 15th Nov, 2022      |                                   | Tajamul Islam        |
|                     |                                   | Sheikh Adnan         |
|                     |                                   | Lone Fawad           |
|                     |                                   | Ummer farooq         |
|                     |                                   | Firdus Alum          |
|                     |                                   | Tajamul Rashid wani  |
| 7th Feb - 11th Feb, | Main Khalsa Inter College         | Athletes             |
| 2023                | Sports Tournaments 2023           | Ummar Farooq         |
|                     | (Khalsa College, Amritsar)        | Farooq Ahmad         |
|                     |                                   | Javaid Ahmad bhat    |
|                     |                                   | Mohammad shaban bhat |
|                     |                                   | Ravi kumar           |
|                     |                                   | Gajendra sethi       |
|                     |                                   | Anmol Raj            |
|                     |                                   | Shivaji Raj Gupta    |
|                     |                                   | MD warish            |
|                     |                                   | Sekh Mohammad Raju   |
|                     |                                   | Badminton            |
|                     |                                   | Ladli Kumari         |
|                     |                                   | Mousam Kumari        |
|                     |                                   | Shubham Raj          |
|                     |                                   | Abhishek Kumar       |
|                     |                                   | Manjit singh         |
|                     |                                   | Tug of war boys      |
|                     |                                   | Ummar Farooq         |
|                     |                                   | Fawad Ahmad Ione     |
|                     |                                   | Diljot Singh         |
|                     |                                   | Danish Nawaz         |
|                     |                                   |                      |
|                     |                                   | Haris Ahmad wani     |