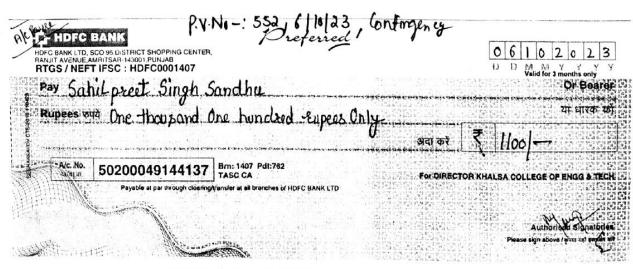

### Khalsa College of Engineering & Technology

ਖ਼ਾਲਸਾ ਕਾਲਜ ਆਫ਼ ਇੰਜੀਨੀਅਰਿੰਗ ਐਂਡ ਟੈਕਨੋਲੋਜੀ

Ref No. K((1/244/03/23

ਨਤੀਜਾ ਧਾਰਮਿਕ ਪ੍ਰੀਖਿਆ ਇਮਤਿਹਾਨ (20-02-2023)

|     |         | ਨਤੀਜਾ ਧਾਰਮਿਕ ਪ੍ਰੀਖਿਆ ਇ  | ਟਮਤਿਹਾਨ (20 | -02-202 | 3)                |      |
|-----|---------|-------------------------|-------------|---------|-------------------|------|
| Sr. | Roll No | Name of Candidate       | Branch      | Sem     | Marks<br>Obtained | Rank |
| 1   | 2205091 | Harmanpreet kaur        | нмст        | 2       | 84                | 1    |
| 2   | 1931586 | Jasmeet Kaur            | AGRI        | 8       | 47.5              | 2    |
| 3   | 2005537 | Sahilpreet Singh Sandhu | CSE         | 6       | 45.5              | 3    |
| 4   | 2134696 | Sukhraj Singh           | CE          | 4       | 43                | 4    |
| 5   | 1931590 | Manraj Singh            | AGRI        | 8       | 33                | 5    |
| 6   | 2205082 | Ananya                  | нмст        | 2       | 32                | 6    |
| 7   | 2005552 | Gurleen Singh           | ME          | 6       | 27                | 7    |
| 8   | 2105421 | Kiranjot Kaur           | CSE         | 6       | 24                | 8    |
| 9   | 1931592 | Pardeep Randhawa        | AGRI        | 8       | 23                | 9    |
| 10  | 2205041 | Manjit Singh            | CE -        | 4       | 22.5              | 10   |
| 11  | 2005549 | Simranjit Singh         | ECE         | 6       | 22                | 11   |
| 12  | 2204882 | Kajal                   | BCA         | 2       | 21.5              | 12   |
| 13  | 2105467 | Daler Kaur              | MT          | 4       | 21                | 13   |
| 14  | 2205063 | Manhat Bhagat           | MLS         | 2       | 18                | 14   |
| 15  | 1931578 |                         | AGRI        | 8       | 15                | 15   |
| 16  | 1931602 |                         | AGRI        | 8       | 10                | 16   |
| 17  | 2023930 | Shadha Singh            | AGRI        | 6       | 9                 | 17   |
| 18  | 2023921 | Janmeet kaur            | AGRI        | 6       | 7                 | 18   |
| 19  | 2205042 | Sahil Sharma            | CE          | 4       | 4                 | 19   |
| 20  | 2005545 | Muskan                  | ECE         | 6       | 4                 | 19   |
| 21  | 2005515 | Parmindergurpal Singh   | CE          | 6       | 4                 | 19   |
| 22  | 2005514 | Kiratjit Singh          | CE          | 6       | 3                 | 20   |
| 23  | 2005513 | Karan                   | CE          | 6       | 1                 | 21   |
| 24  | 2105367 | Vishal                  | CE          | 4       | 0.5               | 22   |
| 25  | 2204906 | Sahil                   | BCA         | 2       | 0                 | 23   |
| 26  | 2005512 |                         | CE          | 6       | 0                 | 23   |