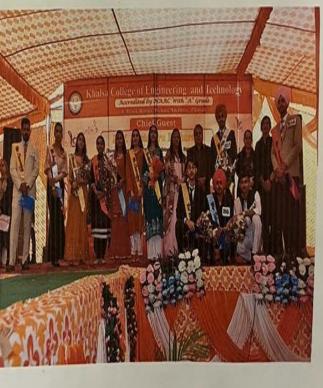

1. Title of the Programme: Principal Conclave by 24 Punjab Battalion NCC

**2. Date:** 29/3/2023

3. No. of Participants: Principals from Other Schools and Colleges

Approved by AICTE, New Delhi & Affiliated to IKG Punjab Technical University, Jalandhar(Govt. of Punjab)

### PRINCIPALS' CONCLAVE AT KCET

Principals' conclave was held at Khalsa College of Engineering and Technology (KCET) here by the 24 Punjab Battalion NCC, which was attended by principals, ANOs and CTOs of around 30 colleges of Amritsar. Col. Alok Dhami informed that the purpose of the meet was to spread the information and awareness about NCC. He said that every year number of students get enrolled as NCC cadets, still many of the colleges are not aware about the benefits of NCC. He said that free uniforms will be provided to students belonging to border area. Also, he proposed that there should be separate NCC lecture in the time table of the college. Along with Col. Dhami, Subedar Major Maniram and administrative officer Vijay were also present during the conclave. Dr Manju Bala, director, KCET, said that such meets should be regularly organised so that various problem faced by colleges during the NCC camps can be discussed with NCC officers and work on its solutions.