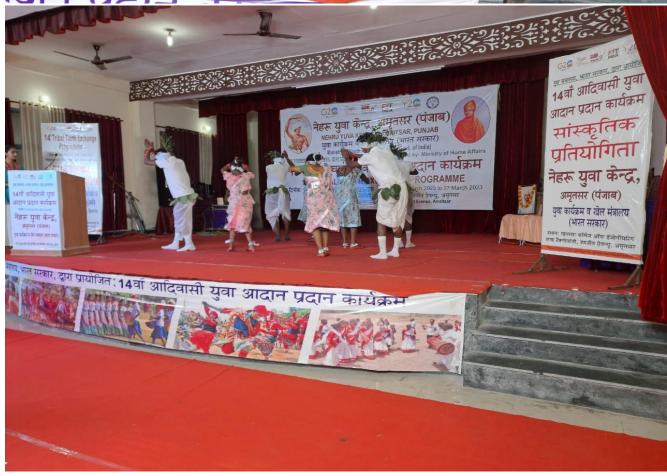

ਖ਼ਾਲਸਾ ਕਾਲਜ ਆਫ਼ ਇੰਜੀਨੀਅਰਿੰਗ ਐਂਡ ਟੈਕਨੋਲੋਜੀ

{Approved by AICTE, New Delhi & Affiliated to IKG Punjab Technical University, Jalandhar(Govt. of Punjab)}

Accredited by NAAC Grade "A"

- 1. Title of the Programme: 14<sup>th</sup> Tribal Youth Exchange Programme in association with Nehru Yuva Kendra, Ministry of youth Affairs and Sports, Government of India
- **2. Date:** 21/3/2023 to 27/3/2023
- 3. No. of Participants: About 200 Tribal Students

# Tribal youth made aware of significance of Golden Temple, Jallianwala Bagh

TRIBUNE NEWS SERVICE

AMRITSAR, MARCH 23
The 14th tribal youth exchange programme being organised by Nehru Yuva Kendra, Amritsar, under the auspices of the Union Ministry of Youth Affairs and Sports, was held at Khalsa College of Engineering and Technology. The tribal students visiting from across four states visited the Jallianwala Bagh, Durgiana Temple

### सवेरा न्युज/राजेश शर्मा

अमृतसर, 21 मार्चः नेहरू युवा केंद्र अमृतसर, युवा मामलों और खेल मंत्रालय, भारत सरकार द्वारा खालसा कॉलेज ऑफ इंजीनियरिंग एंड टेक्नोलॉजी, रणजीत एवेन्य सात दिवसीय आदिवासी युवा आदान-प्रदान कार्यक्रम की शुरूआत की गई। चार राज्यों, झारखंड, महाराष्ट्र, छत्तीसगढ़ और ओडिशा के 11 जिलों के लगभग 200 आदिवासी यवा प्रतिभागी इस आयोजन में हिस्सा ले रहे । आयोजन का उद्देश्य देश की समृद्ध