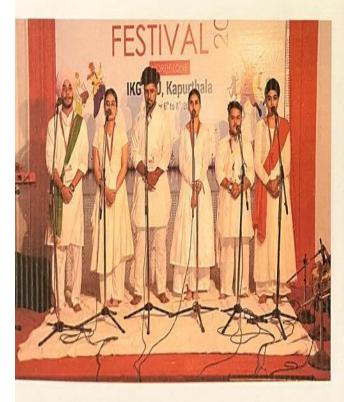

### Accredited by NAAC Grade "A"

| 19 | 6/10/2022 to<br>8/10/2022 | IKG PTU Youth Festival                         | 81                                          | 36-37 |
|----|---------------------------|------------------------------------------------|---------------------------------------------|-------|
| 20 | 5/10/2022                 | Holiday on Account of Dusshera                 |                                             | 38    |
| 21 | 27/9/2022                 | Interactive Session: Mind Matters              | First Year<br>Students (New<br>Entrants)    | 39    |
| 22 | 12/9/2022                 | Mindfullness Day                               | 15                                          | 40    |
| 23 | 5/9/2022                  | Stress Management Session by Brahma<br>Kumaris | All Faculty and<br>Staff and 52<br>Students | 41-42 |
| 24 | 27/7/2022                 | Tree Plantation Drive                          | 16 students,<br>Faculty and Staff           | 43    |
| 25 | 21/7/2022                 | Health and Happiness                           | All Faculty and Staff                       | 44    |