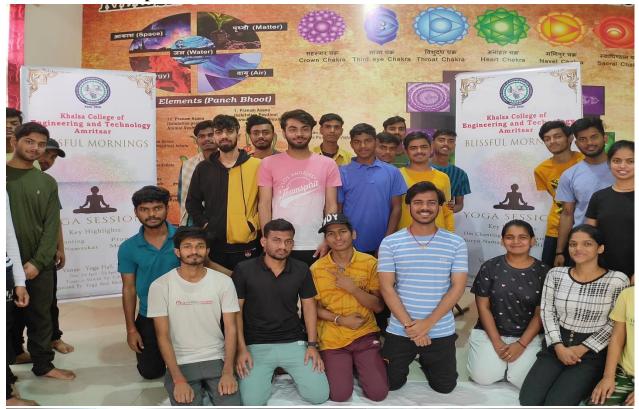

### Accredited by NAAC Grade "A"

1. Title of the Programme: Blissful Mornings (Three Days Yoga Workshop)

**2. Date:** 03/4/2023 to 05/04/2023

3. No. of Participants: 27

{Approved by AICTE, New Delhi & Affiliated to IKG Punjab Technical University, Jalandhar(Govt. of Punjab)}