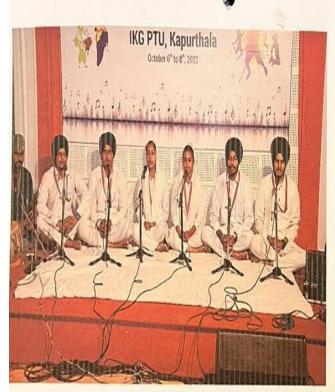

{Approved by AICTE, New Delhi & Affiliated to IKG Punjab Technical University, Jalandhar(Govt. of Punjab)}

Accredited by NAAC Grade "A"

|           | Inclusive Environment                                          |                                                                                                              |                                                            |             |  |  |  |
|-----------|----------------------------------------------------------------|--------------------------------------------------------------------------------------------------------------|------------------------------------------------------------|-------------|--|--|--|
| S.<br>No. | Date                                                           | Name of event/ Activity                                                                                      | No. of<br>Participants                                     | Page<br>No. |  |  |  |
| 1         | 9/5/2023                                                       | Meditation Session by Dr. Sunny<br>Madar (Faculty, Art of Living)                                            | 35                                                         | 1-2         |  |  |  |
| 2         | 25/4/2023 to<br>26/4/2023                                      | Tech Fest TechUrja2K23                                                                                       | Participants from<br>College and Other<br>Institutes       | 3-5         |  |  |  |
| 3         | 14/4/2023                                                      | Holiday on Account of Baisakhi                                                                               |                                                            | 6           |  |  |  |
| 4         | 3/4/2023 to 5/4/2023                                           | Three Days Yoga Workshop                                                                                     | 27                                                         | 7-8         |  |  |  |
| 5         | 29/3/2023 to<br>30/3/2023                                      | Two Days Theatre Workshop                                                                                    | 22                                                         | 9           |  |  |  |
| 6         | 29/3/2023                                                      | Principal Conclave by 24 Punjab<br>Battalion NCC                                                             | Principals from<br>Other Schools and<br>Colleges           | 10-11       |  |  |  |
| 7         | 21/3/2023 to 27/3/2023                                         | 14th National Tribal Youth Exchange Programme                                                                | About 200 Tribal students                                  | 12-15       |  |  |  |
| 8         | 8/3/2023                                                       | Holiday on Account of Holi                                                                                   |                                                            | 16          |  |  |  |
| 9         | 27/2/2023 to 3/3/2023                                          | Cultural Week                                                                                                |                                                            | 17-20       |  |  |  |
| 10        | 21/2/2023                                                      | Mother Language Day                                                                                          | 8                                                          | 21          |  |  |  |
| 11        | 20/2/2023                                                      | Divinity Exam                                                                                                | 26                                                         | 22-25       |  |  |  |
| 12        | 1/12/2022, 2/12/2022<br>and 6/12/2022                          | Hostel Evening (Boys); Hostel Evening (Girls) and Fresher's Party                                            | All students of 1st and 2nd Year                           | 26-28       |  |  |  |
| 13        | 13/11/2022 to<br>20/11/2022 and<br>21/11/2022 to<br>28/11/2022 | Combined Annual Training Camp(CATC-36) and Combined Annual Training Camp(CATC-38) by 24 Punjab Battalion NCC | 16 and NCC<br>Cadets from other<br>schools and<br>colleges | 29-30       |  |  |  |
| 14        | 14/11/2022 to<br>15/11/2022                                    | 7th Khalsa Colleges Youth Festival                                                                           | 23                                                         | 31          |  |  |  |
| 15        | 12/11/2022                                                     | 10th Edition of Amritsar International<br>Folk Festival                                                      | 8                                                          | 32          |  |  |  |
| 16        | 10/11/2022                                                     | Ardas Diwas (Community Kitchen and Seva)                                                                     | All Faculty, Staff and Students                            | 33          |  |  |  |
| 17        | 7/11/2022                                                      | Litter Free Procession                                                                                       | NCC Cadets and NSS Volunteers                              | 34          |  |  |  |
| 18        | 24/10/2023 to<br>26/10/2023                                    | Holiday on Account of Diwali,<br>Vishkarma Day and Bhaiya Dooj                                               |                                                            | 35          |  |  |  |

### Accredited by NAAC Grade "A"

| 19 | 6/10/2022 to<br>8/10/2022 | IKG PTU Youth Festival                         | 81                                          | 36-37 |
|----|---------------------------|------------------------------------------------|---------------------------------------------|-------|
| 20 | 5/10/2022                 | Holiday on Account of Dusshera                 |                                             | 38    |
| 21 | 27/9/2022                 | Interactive Session: Mind Matters              | First Year<br>Students (New<br>Entrants)    | 39    |
| 22 | 12/9/2022                 | Mindfullness Day                               | 15                                          | 40    |
| 23 | 5/9/2022                  | Stress Management Session by Brahma<br>Kumaris | All Faculty and<br>Staff and 52<br>Students | 41-42 |
| 24 | 27/7/2022                 | Tree Plantation Drive                          | 16 students,<br>Faculty and Staff           | 43    |
| 25 | 21/7/2022                 | Health and Happiness                           | All Faculty and Staff                       | 44    |