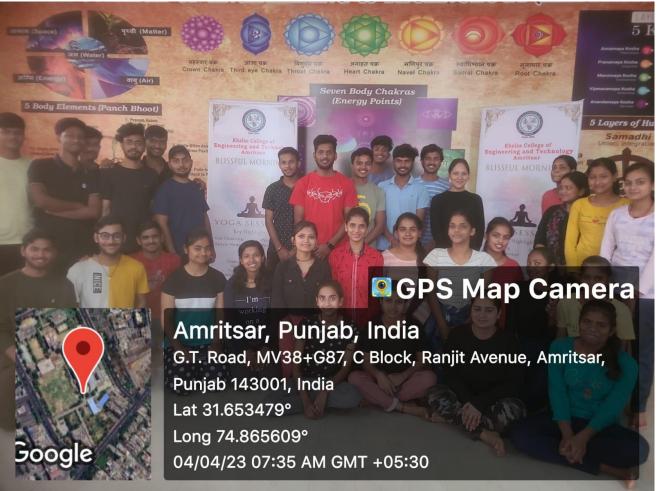

### Accredited by NAAC Grade "A"

1. Title of the Programme: Blissful Mornings (Three Days Yoga Workshop)

**2. Date:** 03/4/2023 to 05/04/2023

3. No. of Participants: 27

{Approved by AICTE, New Delhi & Affiliated to IKG Punjab Technical University, Jalandhar(Govt. of Punjab)}