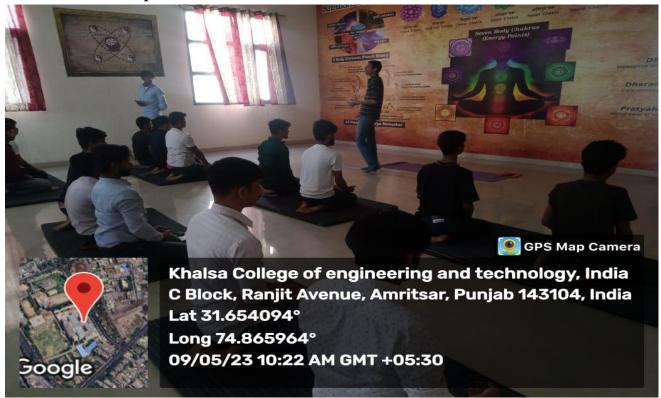

**2. Date:** 09/05/2023

**3. Speaker:** Dr. Sunny Madar (Faculty; art of Living)

4. No. of Participants: 35

{Approved by AICTE, New Delhi & Affiliated to IKG Punjab Technical University, Jalandhar(Govt. of Punjab)} Accredited by NAAC Grade "A"