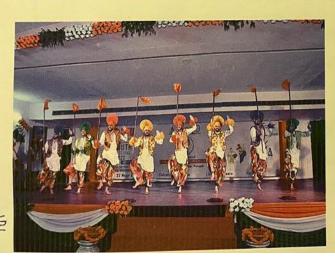

1. Title of the Programme: Principal Conclave by 24 Punjab Battalion NCC

**2. Date:** 29/3/2023

3. No. of Participants: Principals from Other Schools and Colleges

Approved by AICTE, New Delhi & Affiliated to IKG Punjab Technical University, Jalandhar(Govt. of Punjab)

### PRINCIPALS' CONCLAVE AT KCET

Principals' conclave was held at Khalsa College of Engineering and Technology (KCET) here by the 24 Punjab Battalion NCC, which was attended by principals, ANOs and CTOs of around 30 colleges of Amritsar. Col. Alok Dhami informed that the purpose of the meet was to spread the information and awareness about NCC. He said that every year number of students get enrolled as NCC cadets, still many of the colleges are not aware about the benefits of NCC. He said that free uniforms will be provided to students belonging to border area. Also, he proposed that there should be separate NCC lecture in the time table of the college. Along with Col. Dhami, Subedar Major Maniram and administrative officer Vijay were also present during the conclave. Dr Manju Bala, director, KCET, said that such meets should be regularly organised so that various problem faced by colleges during the NCC camps can be discussed with NCC officers and work on its solutions.