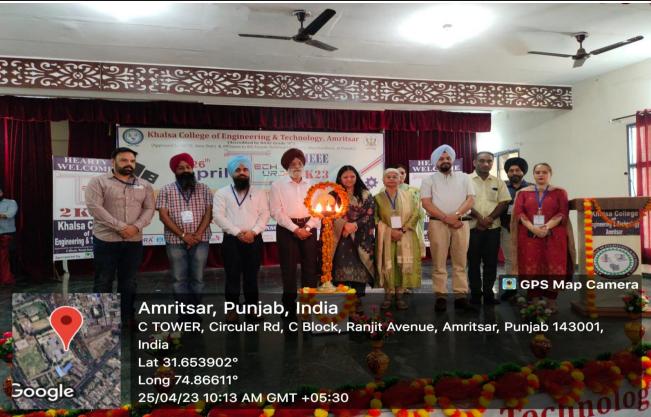

### ਖ਼ਾਲਸਾ ਕਾਲਜ ਆਫ਼ ਇੰਜੀਨੀਅਰਿੰਗ ਐਂਡ ਟੈਕਨੋਲੋਜੀ

{Approved by AICTE, New Delhi & Affiliated to IKG Punjab Technical University, Jalandhar(Govt. of Punjab)}

Accredited by NAAC Grade "A"

1. Title of the Programme: TechUrja 2K23

**2. Date:** 25/4/2023 to 26/4/2023

3. No. of Participants: Participants from College and Other Institutes

ਖ਼ਾਲਸਾ ਕਾਲਜ ਆਫ਼ ਇੰਜੀਨੀਅਰਿੰਗ ਐਂਡ ਟੈਕਨੋਲੋਜੀ

{Approved by AICTE, New Delhi & Affiliated to IKG Punjab Technical University, Jalandhar(Govt. of Punjab)}

### KCET ANNUAL TECH FEST DRAWS TALENT

A national level annual tech-festival "TechUrja-2k23", organised at Khalsa College of Engineering and Technology (KCET) under IEEE student branch in association with ISTE student chapter, attracted talent and innovations from across the state. More than 700 students from various colleges and schools participated and witnessed more than 50 events and competitions. Khalsa College governing council honorary secretary Rajinder Mohan Singh Chhina emphasised how the engineers are churning out without practical knowledge and we need to train the engineers in the workshops and not just in the classrooms. On the first day, variety of technical events viz code warrior, web war, IT chart/collage, machine drawing, solid modelling, bridge building, water purifier, survey hunt, auto-cad, electronic poster making, etc. were organised along with general non-technical events like quizpedia, extempore, group discussion, dish gardening, pot making, no flame cooking, preparation of mock-tails and towel art, etc. Apart from this, students from various colleges and schools presented their innovative ideas through working models based upon latest technologies viz; automatic watering device for plants, heart circulation and anaesthesia machine, cool pavement, mossaic concrete, hydrogenation dam, 3-D printer and many more. On the second day of the event, there were several competitions like entrepreneur talks, situation reaction test, paper presentation, esports along with singing and mimicry, tech reels and DSLR photography.