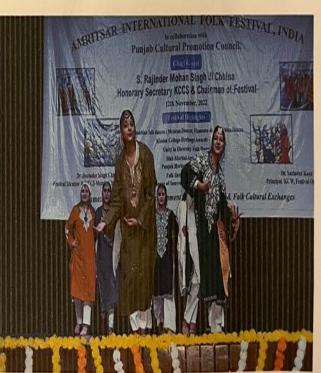

{Approved by AICTE, New Delhi & Affiliated to IKG Punjab Technical University, Jalandhar(Govt. of Punjab)}

Accredited by NAAC Grade "A"

|           | Inclusive Environment                                          |                                                                                                              |                                                            |             |  |  |  |
|-----------|----------------------------------------------------------------|--------------------------------------------------------------------------------------------------------------|------------------------------------------------------------|-------------|--|--|--|
| S.<br>No. | Date                                                           | Name of event/ Activity                                                                                      | No. of<br>Participants                                     | Page<br>No. |  |  |  |
| 1         | 9/5/2023                                                       | Meditation Session by Dr. Sunny<br>Madar (Faculty, Art of Living)                                            | 35                                                         | 1-2         |  |  |  |
| 2         | 25/4/2023 to<br>26/4/2023                                      | Tech Fest TechUrja2K23                                                                                       | Participants from<br>College and Other<br>Institutes       | 3-5         |  |  |  |
| 3         | 14/4/2023                                                      | Holiday on Account of Baisakhi                                                                               |                                                            | 6           |  |  |  |
| 4         | 3/4/2023 to 5/4/2023                                           | Three Days Yoga Workshop                                                                                     | 27                                                         | 7-8         |  |  |  |
| 5         | 29/3/2023 to<br>30/3/2023                                      | Two Days Theatre Workshop                                                                                    | 22                                                         | 9           |  |  |  |
| 6         | 29/3/2023                                                      | Principal Conclave by 24 Punjab<br>Battalion NCC                                                             | Principals from<br>Other Schools and<br>Colleges           | 10-11       |  |  |  |
| 7         | 21/3/2023 to 27/3/2023                                         | 14th National Tribal Youth Exchange Programme                                                                | About 200 Tribal students                                  | 12-15       |  |  |  |
| 8         | 8/3/2023                                                       | Holiday on Account of Holi                                                                                   |                                                            | 16          |  |  |  |
| 9         | 27/2/2023 to 3/3/2023                                          | Cultural Week                                                                                                |                                                            | 17-20       |  |  |  |
| 10        | 21/2/2023                                                      | Mother Language Day                                                                                          | 8                                                          | 21          |  |  |  |
| 11        | 20/2/2023                                                      | Divinity Exam                                                                                                | 26                                                         | 22-25       |  |  |  |
| 12        | 1/12/2022, 2/12/2022<br>and 6/12/2022                          | Hostel Evening (Boys); Hostel Evening (Girls) and Fresher's Party                                            | All students of 1st and 2nd Year                           | 26-28       |  |  |  |
| 13        | 13/11/2022 to<br>20/11/2022 and<br>21/11/2022 to<br>28/11/2022 | Combined Annual Training Camp(CATC-36) and Combined Annual Training Camp(CATC-38) by 24 Punjab Battalion NCC | 16 and NCC<br>Cadets from other<br>schools and<br>colleges | 29-30       |  |  |  |
| 14        | 14/11/2022 to<br>15/11/2022                                    | 7th Khalsa Colleges Youth Festival                                                                           | 23                                                         | 31          |  |  |  |
| 15        | 12/11/2022                                                     | 10th Edition of Amritsar International<br>Folk Festival                                                      | 8                                                          | 32          |  |  |  |
| 16        | 10/11/2022                                                     | Ardas Diwas (Community Kitchen and Seva)                                                                     | All Faculty, Staff and Students                            | 33          |  |  |  |
| 17        | 7/11/2022                                                      | Litter Free Procession                                                                                       | NCC Cadets and NSS Volunteers                              | 34          |  |  |  |
| 18        | 24/10/2023 to<br>26/10/2023                                    | Holiday on Account of Diwali,<br>Vishkarma Day and Bhaiya Dooj                                               |                                                            | 35          |  |  |  |