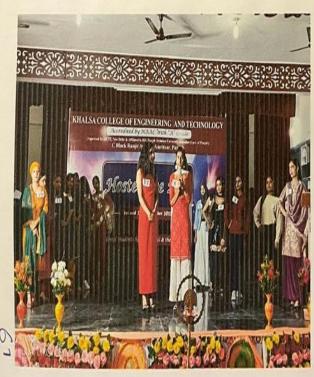

{Approved by AICTE, New Delhi & Affiliated to IKG Punjab Technical University, Jalandhar(Govt. of Punjab)}

Accredited by NAAC Grade "A"

|           | Inclusive Environment                                          |                                                                                                              |                                                            |             |  |  |  |
|-----------|----------------------------------------------------------------|--------------------------------------------------------------------------------------------------------------|------------------------------------------------------------|-------------|--|--|--|
| S.<br>No. | Date                                                           | Name of event/ Activity                                                                                      | No. of<br>Participants                                     | Page<br>No. |  |  |  |
| 1         | 9/5/2023                                                       | Meditation Session by Dr. Sunny<br>Madar (Faculty, Art of Living)                                            | 35                                                         | 1-2         |  |  |  |
| 2         | 25/4/2023 to<br>26/4/2023                                      | Tech Fest TechUrja2K23                                                                                       | Participants from<br>College and Other<br>Institutes       | 3-5         |  |  |  |
| 3         | 14/4/2023                                                      | Holiday on Account of Baisakhi                                                                               |                                                            | 6           |  |  |  |
| 4         | 3/4/2023 to 5/4/2023                                           | Three Days Yoga Workshop                                                                                     | 27                                                         | 7-8         |  |  |  |
| 5         | 29/3/2023 to<br>30/3/2023                                      | Two Days Theatre Workshop                                                                                    | 22                                                         | 9           |  |  |  |
| 6         | 29/3/2023                                                      | Principal Conclave by 24 Punjab<br>Battalion NCC                                                             | Principals from<br>Other Schools and<br>Colleges           | 10-11       |  |  |  |
| 7         | 21/3/2023 to 27/3/2023                                         | 14th National Tribal Youth Exchange Programme                                                                | About 200 Tribal students                                  | 12-15       |  |  |  |
| 8         | 8/3/2023                                                       | Holiday on Account of Holi                                                                                   |                                                            | 16          |  |  |  |
| 9         | 27/2/2023 to 3/3/2023                                          | Cultural Week                                                                                                |                                                            | 17-20       |  |  |  |
| 10        | 21/2/2023                                                      | Mother Language Day                                                                                          | 8                                                          | 21          |  |  |  |
| 11        | 20/2/2023                                                      | Divinity Exam                                                                                                | 26                                                         | 22-25       |  |  |  |
| 12        | 1/12/2022, 2/12/2022<br>and 6/12/2022                          | Hostel Evening (Boys); Hostel Evening (Girls) and Fresher's Party                                            | All students of 1st and 2nd Year                           | 26-28       |  |  |  |
| 13        | 13/11/2022 to<br>20/11/2022 and<br>21/11/2022 to<br>28/11/2022 | Combined Annual Training Camp(CATC-36) and Combined Annual Training Camp(CATC-38) by 24 Punjab Battalion NCC | 16 and NCC<br>Cadets from other<br>schools and<br>colleges | 29-30       |  |  |  |
| 14        | 14/11/2022 to<br>15/11/2022                                    | 7th Khalsa Colleges Youth Festival                                                                           | 23                                                         | 31          |  |  |  |
| 15        | 12/11/2022                                                     | 10th Edition of Amritsar International<br>Folk Festival                                                      | 8                                                          | 32          |  |  |  |
| 16        | 10/11/2022                                                     | Ardas Diwas (Community Kitchen and Seva)                                                                     | All Faculty, Staff and Students                            | 33          |  |  |  |
| 17        | 7/11/2022                                                      | Litter Free Procession                                                                                       | NCC Cadets and NSS Volunteers                              | 34          |  |  |  |
| 18        | 24/10/2023 to<br>26/10/2023                                    | Holiday on Account of Diwali,<br>Vishkarma Day and Bhaiya Dooj                                               |                                                            | 35          |  |  |  |