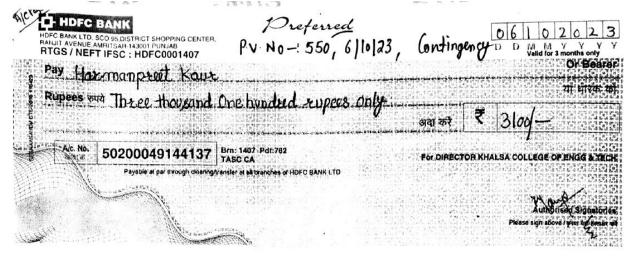

### Khalsa College of Engineering & Technology

ਖ਼ਾਲਸਾ ਕਾਲਜ ਆਫ਼ ਇੰਜੀਨੀਅਰਿੰਗ ਐਂਡ ਟੈਕਨੋਲੋਜੀ

Ref No. K((1/244/03/23

ਨਤੀਜਾ ਧਾਰਮਿਕ ਪ੍ਰੀਖਿਆ ਇਮਤਿਹਾਨ (20-02-2023)

|     |         | ਨਤੀਜਾ ਧਾਰਮਿਕ ਪ੍ਰੀਖਿਆ ਇ  | ਟਮਤਿਹਾਨ (20 | -02-202 | 3)                |      |
|-----|---------|-------------------------|-------------|---------|-------------------|------|
| Sr. | Roll No | Name of Candidate       | Branch      | Sem     | Marks<br>Obtained | Rank |
| 1   | 2205091 | Harmanpreet kaur        | нмст        | 2       | 84                | 1    |
| 2   | 1931586 | Jasmeet Kaur            | AGRI        | 8       | 47.5              | 2    |
| 3   | 2005537 | Sahilpreet Singh Sandhu | CSE         | 6       | 45.5              | 3    |
| 4   | 2134696 | Sukhraj Singh           | CE          | 4       | 43                | 4    |
| 5   | 1931590 | Manraj Singh            | AGRI        | 8       | 33                | 5    |
| 6   | 2205082 | Ananya                  | нмст        | 2       | 32                | 6    |
| 7   | 2005552 | Gurleen Singh           | ME          | 6       | 27                | 7    |
| 8   | 2105421 | Kiranjot Kaur           | CSE         | 6       | 24                | 8    |
| 9   | 1931592 | Pardeep Randhawa        | AGRI        | 8       | 23                | 9    |
| 10  | 2205041 | Manjit Singh            | CE -        | 4       | 22.5              | 10   |
| 11  | 2005549 | Simranjit Singh         | ECE         | 6       | 22                | 11   |
| 12  | 2204882 | Kajal                   | BCA         | 2       | 21.5              | 12   |
| 13  | 2105467 | Daler Kaur              | MT          | 4       | 21                | 13   |
| 14  | 2205063 | Manhat Bhagat           | MLS         | 2       | 18                | 14   |
| 15  | 1931578 |                         | AGRI        | 8       | 15                | 15   |
| 16  | 1931602 |                         | AGRI        | 8       | 10                | 16   |
| 17  | 2023930 | Shadha Singh            | AGRI        | 6       | 9                 | 17   |
| 18  | 2023921 | Janmeet kaur            | AGRI        | 6       | 7                 | 18   |
| 19  | 2205042 | Sahil Sharma            | CE          | 4       | 4                 | 19   |
| 20  | 2005545 | Muskan                  | ECE         | 6       | 4                 | 19   |
| 21  | 2005515 | Parmindergurpal Singh   | CE          | 6       | 4                 | 19   |
| 22  | 2005514 | Kiratjit Singh          | CE          | 6       | 3                 | 20   |
| 23  | 2005513 | Karan                   | CE          | 6       | 1                 | 21   |
| 24  | 2105367 | Vishal                  | CE          | 4       | 0.5               | 22   |
| 25  | 2204906 | Sahil                   | BCA         | 2       | 0                 | 23   |
| 26  | 2005512 |                         | CE          | 6       | 0                 | 23   |