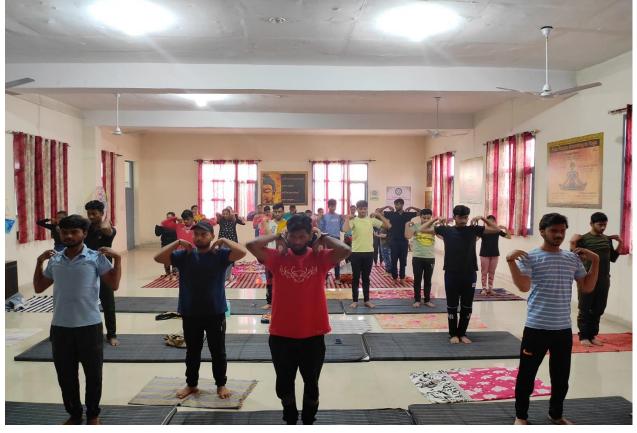

### Accredited by NAAC Grade "A"

1. Title of the Programme: Blissful Mornings (Three Days Yoga Workshop)

**2. Date:** 03/4/2023 to 05/04/2023

3. No. of Participants: 27

{Approved by AICTE, New Delhi & Affiliated to IKG Punjab Technical University, Jalandhar(Govt. of Punjab)}