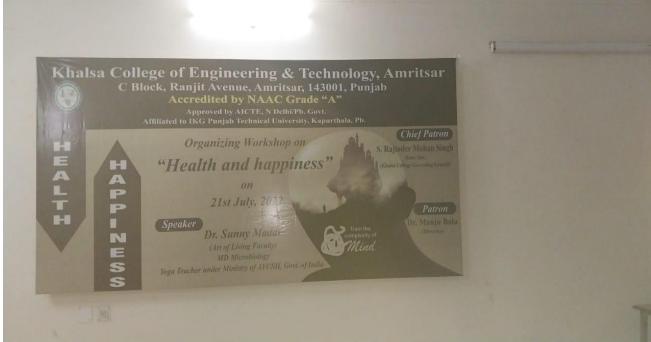

### Accredited by NAAC Grade "A"

| 19 | 6/10/2022 to<br>8/10/2022 | IKG PTU Youth Festival                         | 81                                          | 36-37 |
|----|---------------------------|------------------------------------------------|---------------------------------------------|-------|
| 20 | 5/10/2022                 | Holiday on Account of Dusshera                 |                                             | 38    |
| 21 | 27/9/2022                 | Interactive Session: Mind Matters              | First Year<br>Students (New<br>Entrants)    | 39    |
| 22 | 12/9/2022                 | Mindfullness Day                               | 15                                          | 40    |
| 23 | 5/9/2022                  | Stress Management Session by Brahma<br>Kumaris | All Faculty and<br>Staff and 52<br>Students | 41-42 |
| 24 | 27/7/2022                 | Tree Plantation Drive                          | 16 students,<br>Faculty and Staff           | 43    |
| 25 | 21/7/2022                 | Health and Happiness                           | All Faculty and Staff                       | 44    |