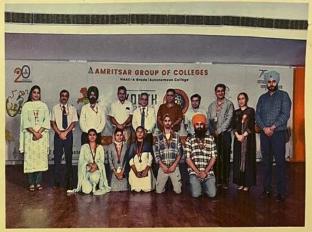

1. Title of the Programme: Principal Conclave by 24 Punjab Battalion NCC

**2. Date:** 29/3/2023

3. No. of Participants: Principals from Other Schools and Colleges

Approved by AICTE, New Delhi & Affiliated to IKG Punjab Technical University, Jalandhar(Govt. of Punjab)

### PRINCIPALS' CONCLAVE AT KCET

Principals' conclave was held at Khalsa College of Engineering and Technology (KCET) here by the 24 Punjab Battalion NCC, which was attended by principals, ANOs and CTOs of around 30 colleges of Amritsar. Col. Alok Dhami informed that the purpose of the meet was to spread the information and awareness about NCC. He said that every year number of students get enrolled as NCC cadets, still many of the colleges are not aware about the benefits of NCC. He said that free uniforms will be provided to students belonging to border area. Also, he proposed that there should be separate NCC lecture in the time table of the college. Along with Col. Dhami, Subedar Major Maniram and administrative officer Vijay were also present during the conclave. Dr Manju Bala, director, KCET, said that such meets should be regularly organised so that various problem faced by colleges during the NCC camps can be discussed with NCC officers and work on its solutions.