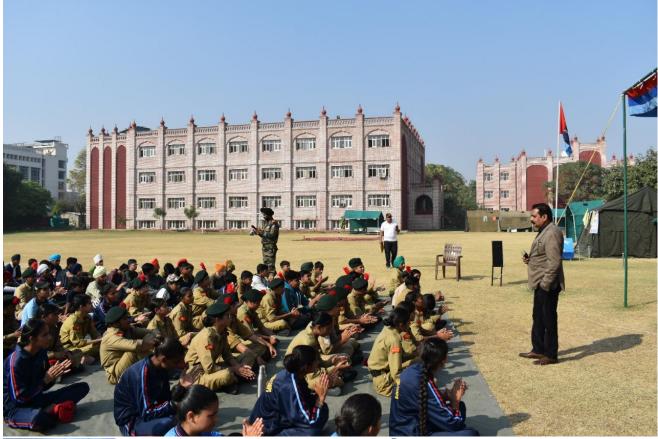

1. Title of the Programme: Principal Conclave by 24 Punjab Battalion NCC

**2. Date:** 29/3/2023

3. No. of Participants: Principals from Other Schools and Colleges

Approved by AICTE, New Delhi & Affiliated to IKG Punjab Technical University, Jalandhar(Govt. of Punjab)

### PRINCIPALS' CONCLAVE AT KCET

Principals' conclave was held at Khalsa College of Engineering and Technology (KCET) here by the 24 Punjab Battalion NCC, which was attended by principals, ANOs and CTOs of around 30 colleges of Amritsar. Col. Alok Dhami informed that the purpose of the meet was to spread the information and awareness about NCC. He said that every year number of students get enrolled as NCC cadets, still many of the colleges are not aware about the benefits of NCC. He said that free uniforms will be provided to students belonging to border area. Also, he proposed that there should be separate NCC lecture in the time table of the college. Along with Col. Dhami, Subedar Major Maniram and administrative officer Vijay were also present during the conclave. Dr Manju Bala, director, KCET, said that such meets should be regularly organised so that various problem faced by colleges during the NCC camps can be discussed with NCC officers and work on its solutions.