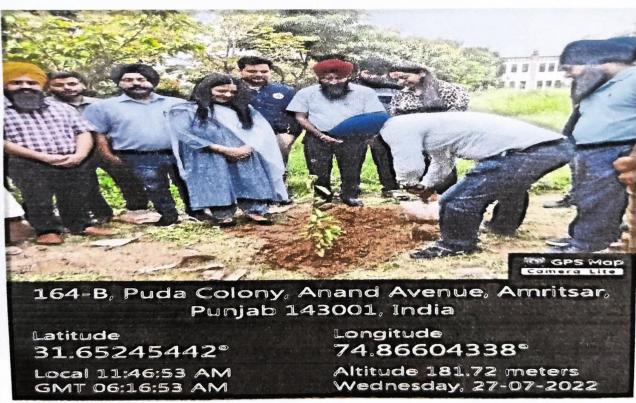

### Accredited by NAAC Grade "A"

| 19 | 6/10/2022 to<br>8/10/2022 | IKG PTU Youth Festival                         | 81                                          | 36-37 |
|----|---------------------------|------------------------------------------------|---------------------------------------------|-------|
| 20 | 5/10/2022                 | Holiday on Account of Dusshera                 |                                             | 38    |
| 21 | 27/9/2022                 | Interactive Session: Mind Matters              | First Year<br>Students (New<br>Entrants)    | 39    |
| 22 | 12/9/2022                 | Mindfullness Day                               | 15                                          | 40    |
| 23 | 5/9/2022                  | Stress Management Session by Brahma<br>Kumaris | All Faculty and<br>Staff and 52<br>Students | 41-42 |
| 24 | 27/7/2022                 | Tree Plantation Drive                          | 16 students,<br>Faculty and Staff           | 43    |
| 25 | 21/7/2022                 | Health and Happiness                           | All Faculty and Staff                       | 44    |