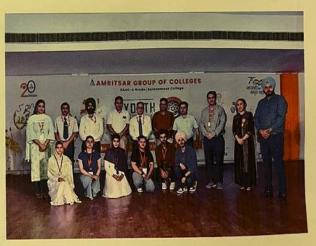

1. Title of the Programme: Principal Conclave by 24 Punjab Battalion NCC

**2. Date:** 29/3/2023

3. No. of Participants: Principals from Other Schools and Colleges

Approved by AICTE, New Delhi & Affiliated to IKG Punjab Technical University, Jalandhar(Govt. of Punjab)

### PRINCIPALS' CONCLAVE AT KCET

Principals' conclave was held at Khalsa College of Engineering and Technology (KCET) here by the 24 Punjab Battalion NCC, which was attended by principals, ANOs and CTOs of around 30 colleges of Amritsar. Col. Alok Dhami informed that the purpose of the meet was to spread the information and awareness about NCC. He said that every year number of students get enrolled as NCC cadets, still many of the colleges are not aware about the benefits of NCC. He said that free uniforms will be provided to students belonging to border area. Also, he proposed that there should be separate NCC lecture in the time table of the college. Along with Col. Dhami, Subedar Major Maniram and administrative officer Vijay were also present during the conclave. Dr Manju Bala, director, KCET, said that such meets should be regularly organised so that various problem faced by colleges during the NCC camps can be discussed with NCC officers and work on its solutions.