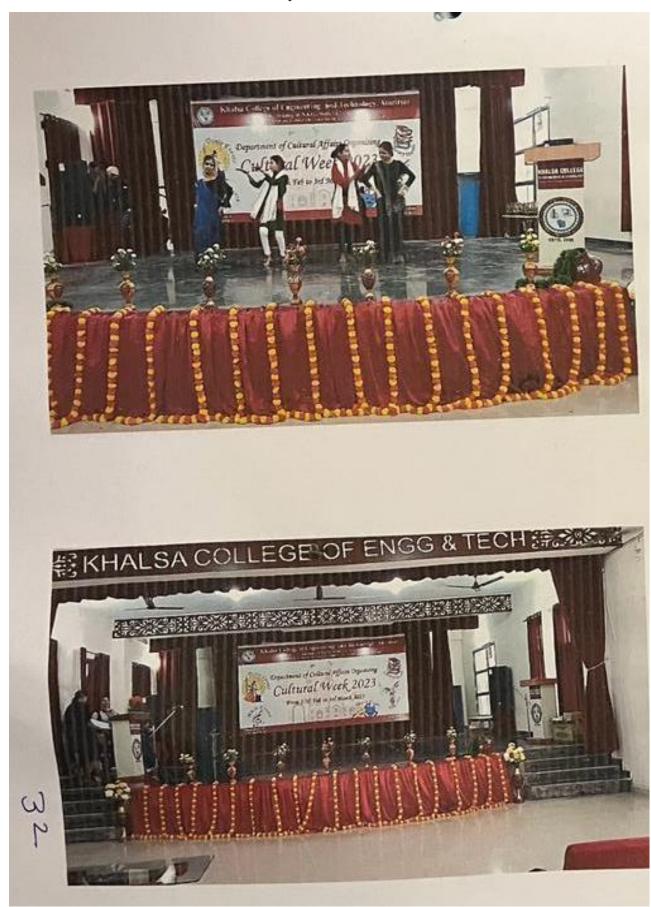

(vii) CNB

(viii) M/F Office Order

(ix)IQAC Cell

{Approved by AICTE, New Delhi & Affiliated to IKG Punjab Technical University, Jalandhar(Govt. of Punjab)}

Accredited by NAAC Grade "A"

1. Title of the Programme: Cultural Week

**2. Date:** 27/2/2023 to 3/3/2023

3. No. of Participants: Students in various activities

{Approved by AICTE, New Delhi & Affiliated to IKG Punjab Technical University, Jalandhar(Govt. of Punjab)}

Accredited by NAAC Grade "A"