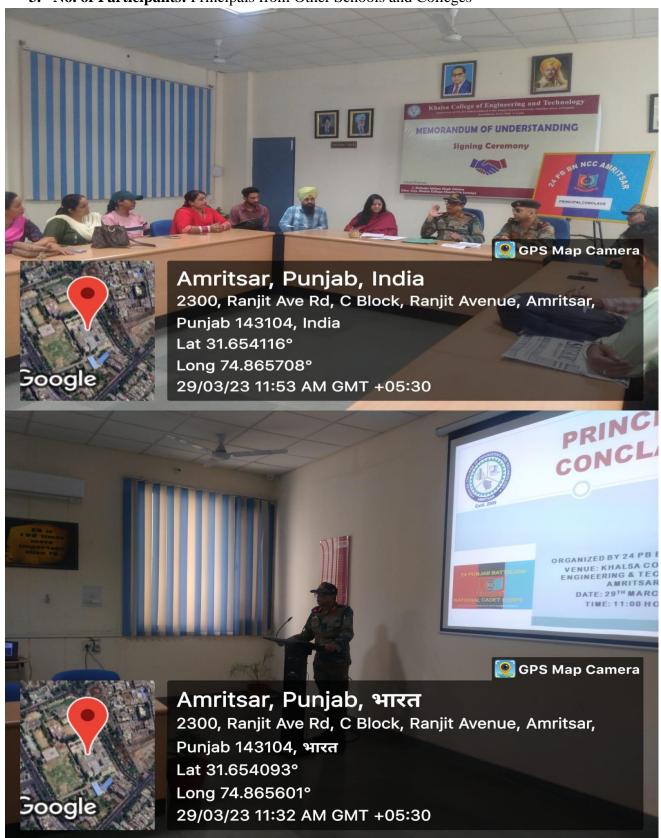

1. Title of the Programme: Principal Conclave by 24 Punjab Battalion NCC

**2. Date:** 29/3/2023

3. No. of Participants: Principals from Other Schools and Colleges

Approved by AICTE, New Delhi & Affiliated to IKG Punjab Technical University, Jalandhar(Govt. of Punjab)

### PRINCIPALS' CONCLAVE AT KCET

Principals' conclave was held at Khalsa College of Engineering and Technology (KCET) here by the 24 Punjab Battalion NCC, which was attended by principals, ANOs and CTOs of around 30 colleges of Amritsar. Col. Alok Dhami informed that the purpose of the meet was to spread the information and awareness about NCC. He said that every year number of students get enrolled as NCC cadets, still many of the colleges are not aware about the benefits of NCC. He said that free uniforms will be provided to students belonging to border area. Also, he proposed that there should be separate NCC lecture in the time table of the college. Along with Col. Dhami, Subedar Major Maniram and administrative officer Vijay were also present during the conclave. Dr Manju Bala, director, KCET, said that such meets should be regularly organised so that various problem faced by colleges during the NCC camps can be discussed with NCC officers and work on its solutions.