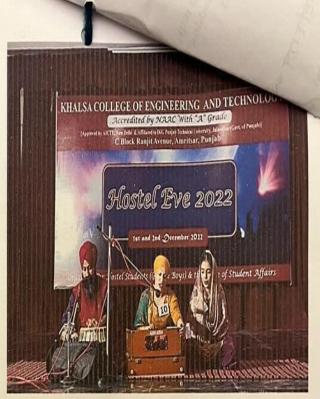

{Approved by AICTE, New Delhi & Affiliated to IKG Punjab Technical University, Jalandhar(Govt. of Punjab)}

Accredited by NAAC Grade "A"

|           | Inclusive Environment                                          |                                                                                                              |                                                            |             |  |  |  |
|-----------|----------------------------------------------------------------|--------------------------------------------------------------------------------------------------------------|------------------------------------------------------------|-------------|--|--|--|
| S.<br>No. | Date                                                           | Name of event/ Activity                                                                                      | No. of<br>Participants                                     | Page<br>No. |  |  |  |
| 1         | 9/5/2023                                                       | Meditation Session by Dr. Sunny<br>Madar (Faculty, Art of Living)                                            | 35                                                         | 1-2         |  |  |  |
| 2         | 25/4/2023 to<br>26/4/2023                                      | Tech Fest TechUrja2K23                                                                                       | Participants from<br>College and Other<br>Institutes       | 3-5         |  |  |  |
| 3         | 14/4/2023                                                      | Holiday on Account of Baisakhi                                                                               |                                                            | 6           |  |  |  |
| 4         | 3/4/2023 to 5/4/2023                                           | Three Days Yoga Workshop                                                                                     | 27                                                         | 7-8         |  |  |  |
| 5         | 29/3/2023 to<br>30/3/2023                                      | Two Days Theatre Workshop                                                                                    | 22                                                         | 9           |  |  |  |
| 6         | 29/3/2023                                                      | Principal Conclave by 24 Punjab<br>Battalion NCC                                                             | Principals from<br>Other Schools and<br>Colleges           | 10-11       |  |  |  |
| 7         | 21/3/2023 to 27/3/2023                                         | 14th National Tribal Youth Exchange Programme                                                                | About 200 Tribal students                                  | 12-15       |  |  |  |
| 8         | 8/3/2023                                                       | Holiday on Account of Holi                                                                                   |                                                            | 16          |  |  |  |
| 9         | 27/2/2023 to 3/3/2023                                          | Cultural Week                                                                                                |                                                            | 17-20       |  |  |  |
| 10        | 21/2/2023                                                      | Mother Language Day                                                                                          | 8                                                          | 21          |  |  |  |
| 11        | 20/2/2023                                                      | Divinity Exam                                                                                                | 26                                                         | 22-25       |  |  |  |
| 12        | 1/12/2022, 2/12/2022<br>and 6/12/2022                          | Hostel Evening (Boys); Hostel Evening (Girls) and Fresher's Party                                            | All students of 1st and 2nd Year                           | 26-28       |  |  |  |
| 13        | 13/11/2022 to<br>20/11/2022 and<br>21/11/2022 to<br>28/11/2022 | Combined Annual Training Camp(CATC-36) and Combined Annual Training Camp(CATC-38) by 24 Punjab Battalion NCC | 16 and NCC<br>Cadets from other<br>schools and<br>colleges | 29-30       |  |  |  |
| 14        | 14/11/2022 to<br>15/11/2022                                    | 7th Khalsa Colleges Youth Festival                                                                           | 23                                                         | 31          |  |  |  |
| 15        | 12/11/2022                                                     | 10th Edition of Amritsar International<br>Folk Festival                                                      | 8                                                          | 32          |  |  |  |
| 16        | 10/11/2022                                                     | Ardas Diwas (Community Kitchen and Seva)                                                                     | All Faculty, Staff and Students                            | 33          |  |  |  |
| 17        | 7/11/2022                                                      | Litter Free Procession                                                                                       | NCC Cadets and NSS Volunteers                              | 34          |  |  |  |
| 18        | 24/10/2023 to<br>26/10/2023                                    | Holiday on Account of Diwali,<br>Vishkarma Day and Bhaiya Dooj                                               |                                                            | 35          |  |  |  |