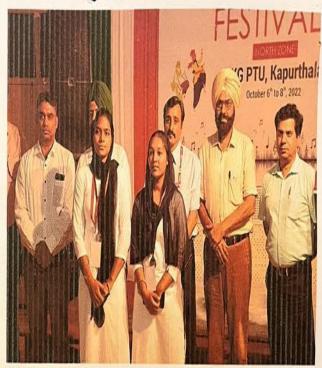

### Accredited by NAAC Grade "A"

| 19 | 6/10/2022 to<br>8/10/2022 | IKG PTU Youth Festival                         | 81                                          | 36-37 |
|----|---------------------------|------------------------------------------------|---------------------------------------------|-------|
| 20 | 5/10/2022                 | Holiday on Account of Dusshera                 |                                             | 38    |
| 21 | 27/9/2022                 | Interactive Session: Mind Matters              | First Year<br>Students (New<br>Entrants)    | 39    |
| 22 | 12/9/2022                 | Mindfullness Day                               | 15                                          | 40    |
| 23 | 5/9/2022                  | Stress Management Session by Brahma<br>Kumaris | All Faculty and<br>Staff and 52<br>Students | 41-42 |
| 24 | 27/7/2022                 | Tree Plantation Drive                          | 16 students,<br>Faculty and Staff           | 43    |
| 25 | 21/7/2022                 | Health and Happiness                           | All Faculty and Staff                       | 44    |