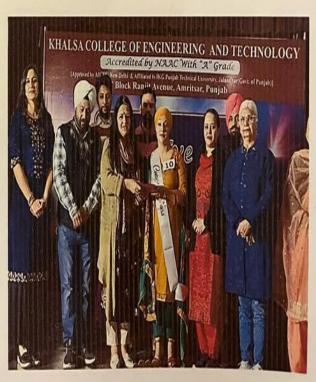

{Approved by AICTE, New Delhi & Affiliated to IKG Punjab Technical University, Jalandhar(Govt. of Punjab)}

Accredited by NAAC Grade "A"

|           | Inclusive Environment                                          |                                                                                                              |                                                            |             |  |  |  |
|-----------|----------------------------------------------------------------|--------------------------------------------------------------------------------------------------------------|------------------------------------------------------------|-------------|--|--|--|
| S.<br>No. | Date                                                           | Name of event/ Activity                                                                                      | No. of<br>Participants                                     | Page<br>No. |  |  |  |
| 1         | 9/5/2023                                                       | Meditation Session by Dr. Sunny<br>Madar (Faculty, Art of Living)                                            | 35                                                         | 1-2         |  |  |  |
| 2         | 25/4/2023 to<br>26/4/2023                                      | Tech Fest TechUrja2K23                                                                                       | Participants from<br>College and Other<br>Institutes       | 3-5         |  |  |  |
| 3         | 14/4/2023                                                      | Holiday on Account of Baisakhi                                                                               |                                                            | 6           |  |  |  |
| 4         | 3/4/2023 to 5/4/2023                                           | Three Days Yoga Workshop                                                                                     | 27                                                         | 7-8         |  |  |  |
| 5         | 29/3/2023 to<br>30/3/2023                                      | Two Days Theatre Workshop                                                                                    | 22                                                         | 9           |  |  |  |
| 6         | 29/3/2023                                                      | Principal Conclave by 24 Punjab<br>Battalion NCC                                                             | Principals from<br>Other Schools and<br>Colleges           | 10-11       |  |  |  |
| 7         | 21/3/2023 to 27/3/2023                                         | 14th National Tribal Youth Exchange Programme                                                                | About 200 Tribal students                                  | 12-15       |  |  |  |
| 8         | 8/3/2023                                                       | Holiday on Account of Holi                                                                                   |                                                            | 16          |  |  |  |
| 9         | 27/2/2023 to 3/3/2023                                          | Cultural Week                                                                                                |                                                            | 17-20       |  |  |  |
| 10        | 21/2/2023                                                      | Mother Language Day                                                                                          | 8                                                          | 21          |  |  |  |
| 11        | 20/2/2023                                                      | Divinity Exam                                                                                                | 26                                                         | 22-25       |  |  |  |
| 12        | 1/12/2022, 2/12/2022<br>and 6/12/2022                          | Hostel Evening (Boys); Hostel Evening (Girls) and Fresher's Party                                            | All students of 1st and 2nd Year                           | 26-28       |  |  |  |
| 13        | 13/11/2022 to<br>20/11/2022 and<br>21/11/2022 to<br>28/11/2022 | Combined Annual Training Camp(CATC-36) and Combined Annual Training Camp(CATC-38) by 24 Punjab Battalion NCC | 16 and NCC<br>Cadets from other<br>schools and<br>colleges | 29-30       |  |  |  |
| 14        | 14/11/2022 to<br>15/11/2022                                    | 7th Khalsa Colleges Youth Festival                                                                           | 23                                                         | 31          |  |  |  |
| 15        | 12/11/2022                                                     | 10th Edition of Amritsar International<br>Folk Festival                                                      | 8                                                          | 32          |  |  |  |
| 16        | 10/11/2022                                                     | Ardas Diwas (Community Kitchen and Seva)                                                                     | All Faculty, Staff and Students                            | 33          |  |  |  |
| 17        | 7/11/2022                                                      | Litter Free Procession                                                                                       | NCC Cadets and NSS Volunteers                              | 34          |  |  |  |
| 18        | 24/10/2023 to<br>26/10/2023                                    | Holiday on Account of Diwali,<br>Vishkarma Day and Bhaiya Dooj                                               |                                                            | 35          |  |  |  |