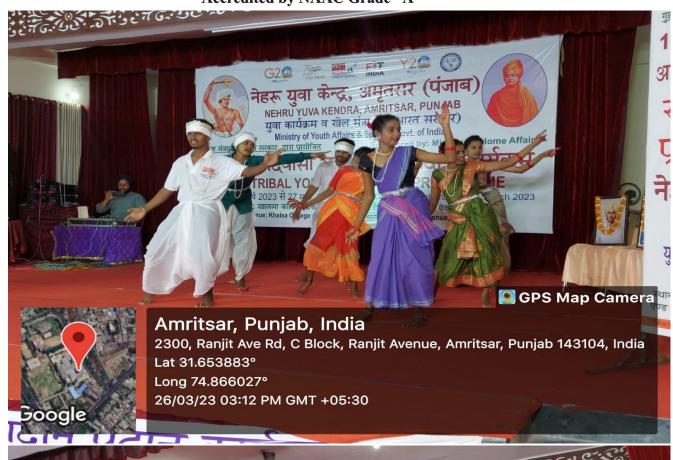

ਖ਼ਾਲਸਾ ਕਾਲਜ ਆਫ਼ ਇੰਜੀਨੀਅਰਿੰਗ ਐਂਡ ਟੈਕਨੋਲੋਜੀ

{Approved by AICTE, New Delhi & Affiliated to IKG Punjab Technical University, Jalandhar(Govt. of Punjab)}

Accredited by NAAC Grade "A"

- 1. Title of the Programme: 14<sup>th</sup> Tribal Youth Exchange Programme in association with Nehru Yuva Kendra, Ministry of youth Affairs and Sports, Government of India
- **2. Date:** 21/3/2023 to 27/3/2023
- 3. No. of Participants: About 200 Tribal Students

### सवेरा न्युज/राजेश शर्मा

अमृतसर, 21 मार्चः नेहरू युवा केंद्र अमृतसर, युवा मामलों और खेल मंत्रालय, भारत सरकार द्वारा खालसा कॉलेज ऑफ इंजीनियरिंग एंड टेक्नोलॉजी, रणजीत एवेन्य सात दिवसीय आदिवासी युवा आदान-प्रदान कार्यक्रम की शुरूआत की गई। चार राज्यों, झारखंड, महाराष्ट्र, छत्तीसगढ़ और ओडिशा के 11 जिलों के लगभग 200 आदिवासी यवा प्रतिभागी इस आयोजन में हिस्सा ले रहे । आयोजन का उद्देश्य देश की समृद्ध