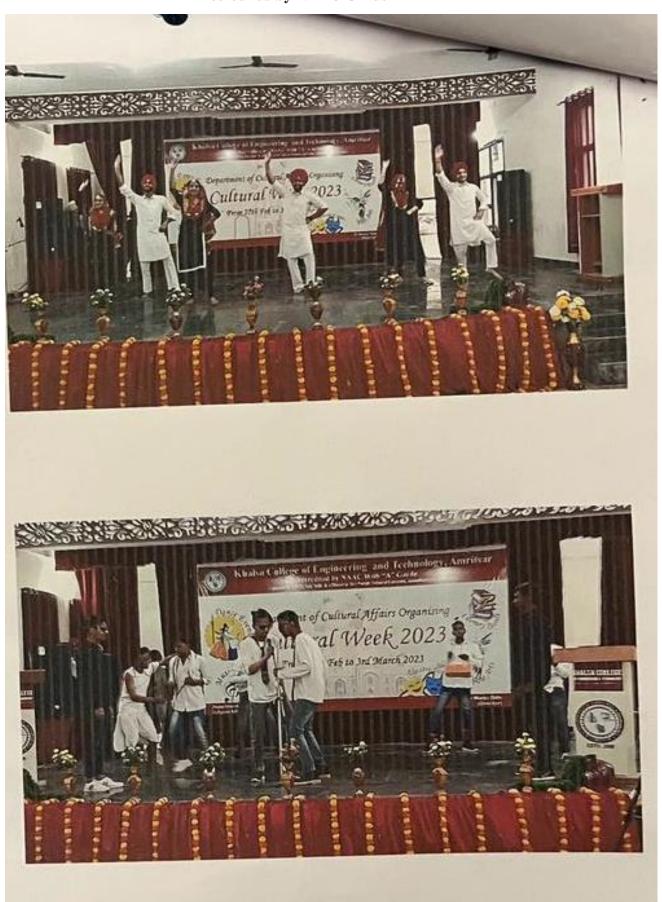

(vii) CNB

(viii) M/F Office Order

(ix)IQAC Cell

{Approved by AICTE, New Delhi & Affiliated to IKG Punjab Technical University, Jalandhar(Govt. of Punjab)}

Accredited by NAAC Grade "A"

1. Title of the Programme: Cultural Week

**2. Date:** 27/2/2023 to 3/3/2023

3. No. of Participants: Students in various activities

{Approved by AICTE, New Delhi & Affiliated to IKG Punjab Technical University, Jalandhar(Govt. of Punjab)}

Accredited by NAAC Grade "A"