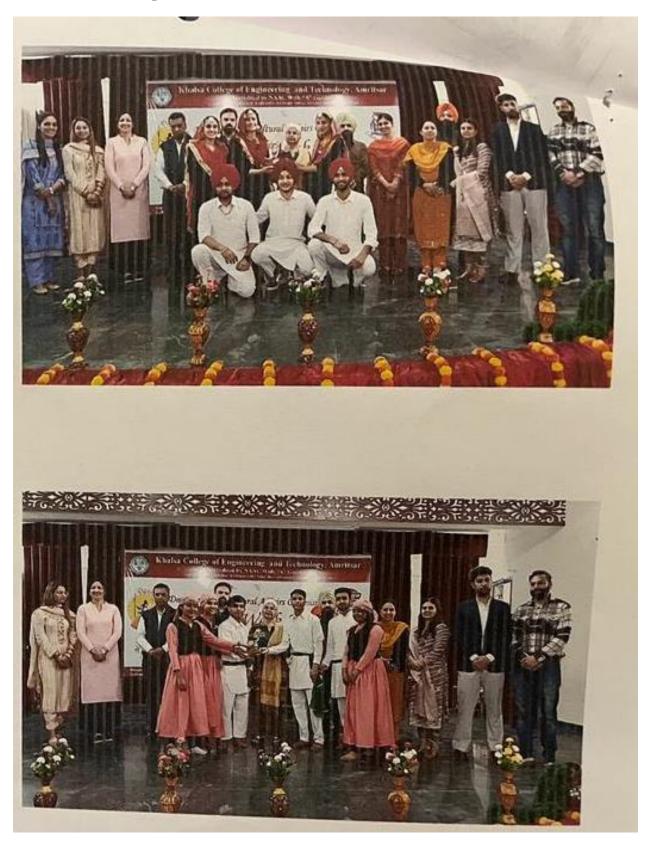

(vii) CNB

(viii) M/F Office Order

(ix)IQAC Cell

{Approved by AICTE, New Delhi & Affiliated to IKG Punjab Technical University, Jalandhar(Govt. of Punjab)}

Accredited by NAAC Grade "A"

1. Title of the Programme: Cultural Week

**2. Date:** 27/2/2023 to 3/3/2023

3. No. of Participants: Students in various activities

{Approved by AICTE, New Delhi & Affiliated to IKG Punjab Technical University, Jalandhar(Govt. of Punjab)}

Accredited by NAAC Grade "A"