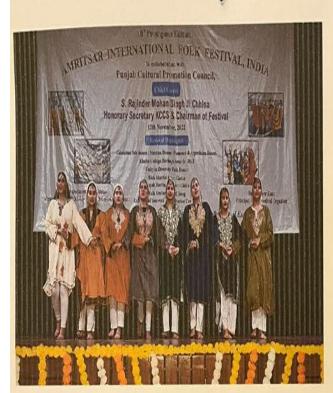

{Approved by AICTE, New Delhi & Affiliated to IKG Punjab Technical University, Jalandhar(Govt. of Punjab)}

Accredited by NAAC Grade "A"

|           | Inclusive Environment                                          |                                                                                                              |                                                            |             |  |  |  |
|-----------|----------------------------------------------------------------|--------------------------------------------------------------------------------------------------------------|------------------------------------------------------------|-------------|--|--|--|
| S.<br>No. | Date                                                           | Name of event/ Activity                                                                                      | No. of<br>Participants                                     | Page<br>No. |  |  |  |
| 1         | 9/5/2023                                                       | Meditation Session by Dr. Sunny<br>Madar (Faculty, Art of Living)                                            | 35                                                         | 1-2         |  |  |  |
| 2         | 25/4/2023 to<br>26/4/2023                                      | Tech Fest TechUrja2K23                                                                                       | Participants from<br>College and Other<br>Institutes       | 3-5         |  |  |  |
| 3         | 14/4/2023                                                      | Holiday on Account of Baisakhi                                                                               |                                                            | 6           |  |  |  |
| 4         | 3/4/2023 to 5/4/2023                                           | Three Days Yoga Workshop                                                                                     | 27                                                         | 7-8         |  |  |  |
| 5         | 29/3/2023 to<br>30/3/2023                                      | Two Days Theatre Workshop                                                                                    | 22                                                         | 9           |  |  |  |
| 6         | 29/3/2023                                                      | Principal Conclave by 24 Punjab<br>Battalion NCC                                                             | Principals from<br>Other Schools and<br>Colleges           | 10-11       |  |  |  |
| 7         | 21/3/2023 to 27/3/2023                                         | 14th National Tribal Youth Exchange Programme                                                                | About 200 Tribal students                                  | 12-15       |  |  |  |
| 8         | 8/3/2023                                                       | Holiday on Account of Holi                                                                                   |                                                            | 16          |  |  |  |
| 9         | 27/2/2023 to 3/3/2023                                          | Cultural Week                                                                                                |                                                            | 17-20       |  |  |  |
| 10        | 21/2/2023                                                      | Mother Language Day                                                                                          | 8                                                          | 21          |  |  |  |
| 11        | 20/2/2023                                                      | Divinity Exam                                                                                                | 26                                                         | 22-25       |  |  |  |
| 12        | 1/12/2022, 2/12/2022<br>and 6/12/2022                          | Hostel Evening (Boys); Hostel Evening (Girls) and Fresher's Party                                            | All students of 1st and 2nd Year                           | 26-28       |  |  |  |
| 13        | 13/11/2022 to<br>20/11/2022 and<br>21/11/2022 to<br>28/11/2022 | Combined Annual Training Camp(CATC-36) and Combined Annual Training Camp(CATC-38) by 24 Punjab Battalion NCC | 16 and NCC<br>Cadets from other<br>schools and<br>colleges | 29-30       |  |  |  |
| 14        | 14/11/2022 to<br>15/11/2022                                    | 7th Khalsa Colleges Youth Festival                                                                           | 23                                                         | 31          |  |  |  |
| 15        | 12/11/2022                                                     | 10th Edition of Amritsar International<br>Folk Festival                                                      | 8                                                          | 32          |  |  |  |
| 16        | 10/11/2022                                                     | Ardas Diwas (Community Kitchen and Seva)                                                                     | All Faculty, Staff and Students                            | 33          |  |  |  |
| 17        | 7/11/2022                                                      | Litter Free Procession                                                                                       | NCC Cadets and NSS Volunteers                              | 34          |  |  |  |
| 18        | 24/10/2023 to<br>26/10/2023                                    | Holiday on Account of Diwali,<br>Vishkarma Day and Bhaiya Dooj                                               |                                                            | 35          |  |  |  |