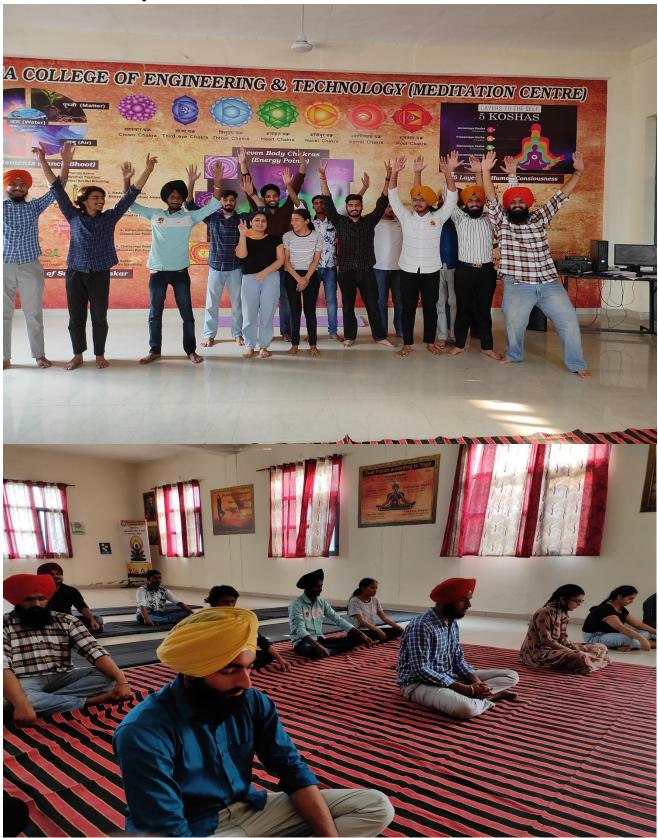

**2. Date:** 09/05/2023

**3. Speaker:** Dr. Sunny Madar (Faculty; art of Living)

4. No. of Participants: 35

{Approved by AICTE, New Delhi & Affiliated to IKG Punjab Technical University, Jalandhar(Govt. of Punjab)} Accredited by NAAC Grade "A"