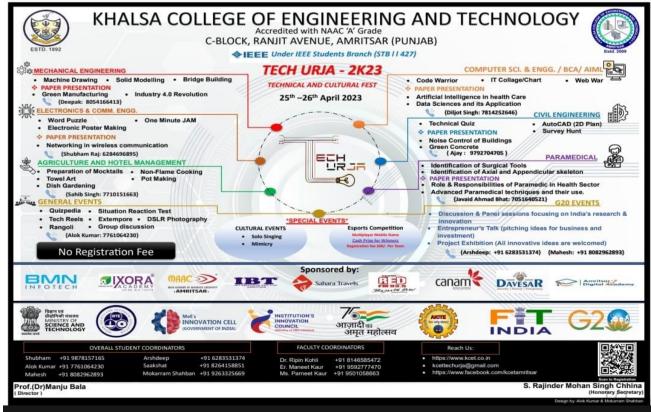

### ਖ਼ਾਲਸਾ ਕਾਲਜ ਆਫ਼ ਇੰਜੀਨੀਅਰਿੰਗ ਐਂਡ ਟੈਕਨੋਲੋਜੀ

{Approved by AICTE, New Delhi & Affiliated to IKG Punjab Technical University, Jalandhar(Govt. of Punjab)}

Accredited by NAAC Grade "A"

1. Title of the Programme: TechUrja 2K23

**2. Date:** 25/4/2023 to 26/4/2023

3. No. of Participants: Participants from College and Other Institutes

ਖ਼ਾਲਸਾ ਕਾਲਜ ਆਫ਼ ਇੰਜੀਨੀਅਰਿੰਗ ਐਂਡ ਟੈਕਨੋਲੋਜੀ

{Approved by AICTE, New Delhi & Affiliated to IKG Punjab Technical University, Jalandhar(Govt. of Punjab)}

### KCET ANNUAL TECH FEST DRAWS TALENT

A national level annual tech-festival "TechUrja-2k23", organised at Khalsa College of Engineering and Technology (KCET) under IEEE student branch in association with ISTE student chapter, attracted talent and innovations from across the state. More than 700 students from various colleges and schools participated and witnessed more than 50 events and competitions. Khalsa College governing council honorary secretary Rajinder Mohan Singh Chhina emphasised how the engineers are churning out without practical knowledge and we need to train the engineers in the workshops and not just in the classrooms. On the first day, variety of technical events viz code warrior, web war, IT chart/collage, machine drawing, solid modelling, bridge building, water purifier, survey hunt, auto-cad, electronic poster making, etc. were organised along with general non-technical events like quizpedia, extempore, group discussion, dish gardening, pot making, no flame cooking, preparation of mock-tails and towel art, etc. Apart from this, students from various colleges and schools presented their innovative ideas through working models based upon latest technologies viz; automatic watering device for plants, heart circulation and anaesthesia machine, cool pavement, mossaic concrete, hydrogenation dam, 3-D printer and many more. On the second day of the event, there were several competitions like entrepreneur talks, situation reaction test, paper presentation, esports along with singing and mimicry, tech reels and DSLR photography.