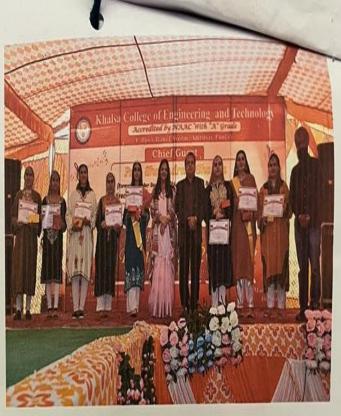

1. Title of the Programme: Principal Conclave by 24 Punjab Battalion NCC

**2. Date:** 29/3/2023

3. No. of Participants: Principals from Other Schools and Colleges

Approved by AICTE, New Delhi & Affiliated to IKG Punjab Technical University, Jalandhar(Govt. of Punjab)

### PRINCIPALS' CONCLAVE AT KCET

Principals' conclave was held at Khalsa College of Engineering and Technology (KCET) here by the 24 Punjab Battalion NCC, which was attended by principals, ANOs and CTOs of around 30 colleges of Amritsar. Col. Alok Dhami informed that the purpose of the meet was to spread the information and awareness about NCC. He said that every year number of students get enrolled as NCC cadets, still many of the colleges are not aware about the benefits of NCC. He said that free uniforms will be provided to students belonging to border area. Also, he proposed that there should be separate NCC lecture in the time table of the college. Along with Col. Dhami, Subedar Major Maniram and administrative officer Vijay were also present during the conclave. Dr Manju Bala, director, KCET, said that such meets should be regularly organised so that various problem faced by colleges during the NCC camps can be discussed with NCC officers and work on its solutions.