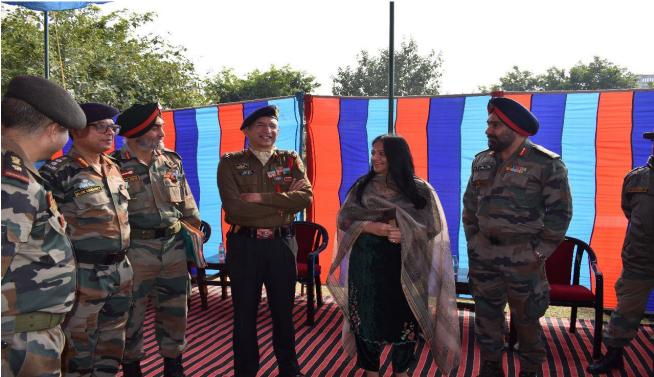

### PRINCIPALS' CONCLAVE AT KCET

Principals' conclave was held at Khalsa College of Engineering and Technology (KCET) here by the 24 Punjab Battalion NCC, which was attended by principals, ANOs and CTOs of around 30 colleges of Amritsar. Col. Alok Dhami informed that the purpose of the meet was to spread the information and awareness about NCC. He said that every year number of students get enrolled as NCC cadets, still many of the colleges are not aware about the benefits of NCC. He said that free uniforms will be provided to students belonging to border area. Also, he proposed that there should be separate NCC lecture in the time table of the college. Along with Col. Dhami, Subedar Major Maniram and administrative officer Vijay were also present during the conclave. Dr Manju Bala, director, KCET, said that such meets should be regularly organised so that various problem faced by colleges during the NCC camps can be discussed with NCC officers and work on its solutions.