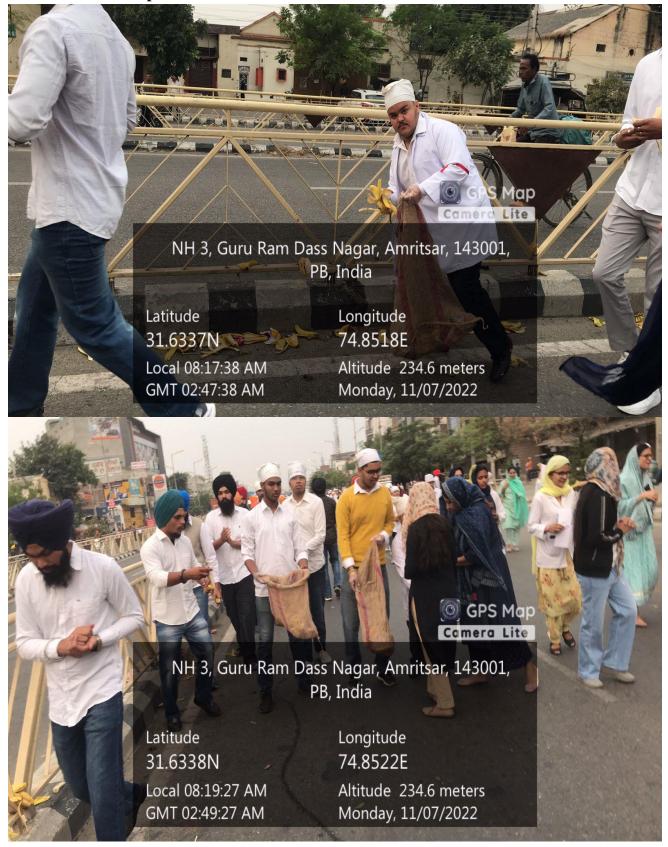

{Approved by AICTE, New Delhi & Affiliated to IKG Punjab Technical University, Jalandhar(Govt. of Punjab)}

Accredited by NAAC Grade "A"

|           | Inclusive Environment                                          |                                                                                                              |                                                            |             |  |  |  |
|-----------|----------------------------------------------------------------|--------------------------------------------------------------------------------------------------------------|------------------------------------------------------------|-------------|--|--|--|
| S.<br>No. | Date                                                           | Name of event/ Activity                                                                                      | No. of<br>Participants                                     | Page<br>No. |  |  |  |
| 1         | 9/5/2023                                                       | Meditation Session by Dr. Sunny<br>Madar (Faculty, Art of Living)                                            | 35                                                         | 1-2         |  |  |  |
| 2         | 25/4/2023 to<br>26/4/2023                                      | Tech Fest TechUrja2K23                                                                                       | Participants from<br>College and Other<br>Institutes       | 3-5         |  |  |  |
| 3         | 14/4/2023                                                      | Holiday on Account of Baisakhi                                                                               |                                                            | 6           |  |  |  |
| 4         | 3/4/2023 to 5/4/2023                                           | Three Days Yoga Workshop                                                                                     | 27                                                         | 7-8         |  |  |  |
| 5         | 29/3/2023 to<br>30/3/2023                                      | Two Days Theatre Workshop                                                                                    | 22                                                         | 9           |  |  |  |
| 6         | 29/3/2023                                                      | Principal Conclave by 24 Punjab<br>Battalion NCC                                                             | Principals from<br>Other Schools and<br>Colleges           | 10-11       |  |  |  |
| 7         | 21/3/2023 to 27/3/2023                                         | 14th National Tribal Youth Exchange Programme                                                                | About 200 Tribal students                                  | 12-15       |  |  |  |
| 8         | 8/3/2023                                                       | Holiday on Account of Holi                                                                                   |                                                            | 16          |  |  |  |
| 9         | 27/2/2023 to 3/3/2023                                          | Cultural Week                                                                                                |                                                            | 17-20       |  |  |  |
| 10        | 21/2/2023                                                      | Mother Language Day                                                                                          | 8                                                          | 21          |  |  |  |
| 11        | 20/2/2023                                                      | Divinity Exam                                                                                                | 26                                                         | 22-25       |  |  |  |
| 12        | 1/12/2022, 2/12/2022<br>and 6/12/2022                          | Hostel Evening (Boys); Hostel Evening (Girls) and Fresher's Party                                            | All students of 1st and 2nd Year                           | 26-28       |  |  |  |
| 13        | 13/11/2022 to<br>20/11/2022 and<br>21/11/2022 to<br>28/11/2022 | Combined Annual Training Camp(CATC-36) and Combined Annual Training Camp(CATC-38) by 24 Punjab Battalion NCC | 16 and NCC<br>Cadets from other<br>schools and<br>colleges | 29-30       |  |  |  |
| 14        | 14/11/2022 to<br>15/11/2022                                    | 7th Khalsa Colleges Youth Festival                                                                           | 23                                                         | 31          |  |  |  |
| 15        | 12/11/2022                                                     | 10th Edition of Amritsar International<br>Folk Festival                                                      | 8                                                          | 32          |  |  |  |
| 16        | 10/11/2022                                                     | Ardas Diwas (Community Kitchen and Seva)                                                                     | All Faculty, Staff and Students                            | 33          |  |  |  |
| 17        | 7/11/2022                                                      | Litter Free Procession                                                                                       | NCC Cadets and NSS Volunteers                              | 34          |  |  |  |
| 18        | 24/10/2023 to<br>26/10/2023                                    | Holiday on Account of Diwali,<br>Vishkarma Day and Bhaiya Dooj                                               |                                                            | 35          |  |  |  |