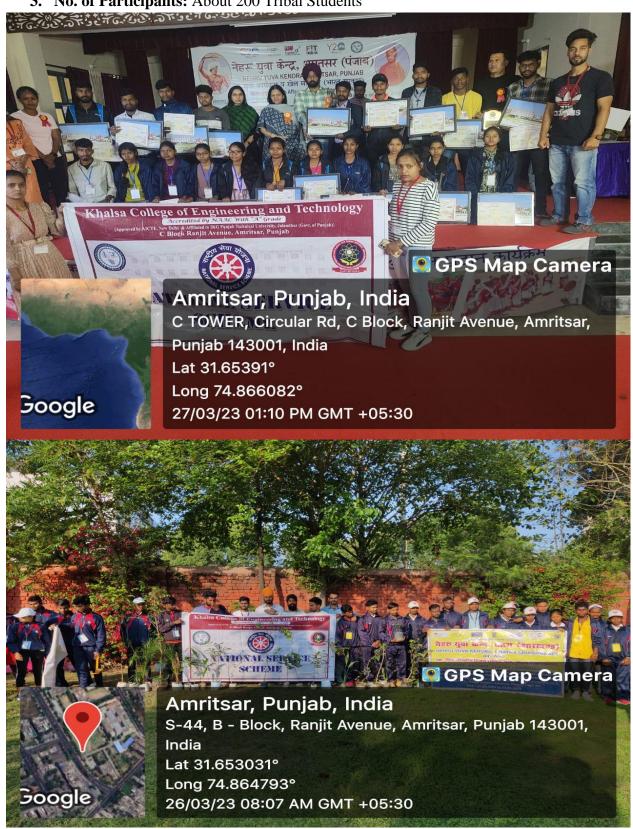

ਖ਼ਾਲਸਾ ਕਾਲਜ ਆਫ਼ ਇੰਜੀਨੀਅਰਿੰਗ ਐਂਡ ਟੈਕਨੋਲੋਜੀ

{Approved by AICTE, New Delhi & Affiliated to IKG Punjab Technical University, Jalandhar(Govt. of Punjab)}

Accredited by NAAC Grade "A"

- 1. Title of the Programme: 14<sup>th</sup> Tribal Youth Exchange Programme in association with Nehru Yuva Kendra, Ministry of youth Affairs and Sports, Government of India
- **2. Date:** 21/3/2023 to 27/3/2023
- 3. No. of Participants: About 200 Tribal Students

### सवेरा न्युज/राजेश शर्मा

अमृतसर, 21 मार्चः नेहरू युवा केंद्र अमृतसर, युवा मामलों और खेल मंत्रालय, भारत सरकार द्वारा खालसा कॉलेज ऑफ इंजीनियरिंग एंड टेक्नोलॉजी, रणजीत एवेन्य सात दिवसीय आदिवासी युवा आदान-प्रदान कार्यक्रम की शुरूआत की गई। चार राज्यों, झारखंड, महाराष्ट्र, छत्तीसगढ़ और ओडिशा के 11 जिलों के लगभग 200 आदिवासी यवा प्रतिभागी इस आयोजन में हिस्सा ले रहे । आयोजन का उद्देश्य देश की समृद्ध