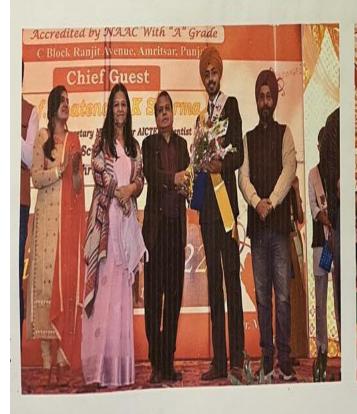

1. Title of the Programme: Principal Conclave by 24 Punjab Battalion NCC

**2. Date:** 29/3/2023

3. No. of Participants: Principals from Other Schools and Colleges

Approved by AICTE, New Delhi & Affiliated to IKG Punjab Technical University, Jalandhar(Govt. of Punjab)

### PRINCIPALS' CONCLAVE AT KCET

Principals' conclave was held at Khalsa College of Engineering and Technology (KCET) here by the 24 Punjab Battalion NCC, which was attended by principals, ANOs and CTOs of around 30 colleges of Amritsar. Col. Alok Dhami informed that the purpose of the meet was to spread the information and awareness about NCC. He said that every year number of students get enrolled as NCC cadets, still many of the colleges are not aware about the benefits of NCC. He said that free uniforms will be provided to students belonging to border area. Also, he proposed that there should be separate NCC lecture in the time table of the college. Along with Col. Dhami, Subedar Major Maniram and administrative officer Vijay were also present during the conclave. Dr Manju Bala, director, KCET, said that such meets should be regularly organised so that various problem faced by colleges during the NCC camps can be discussed with NCC officers and work on its solutions.