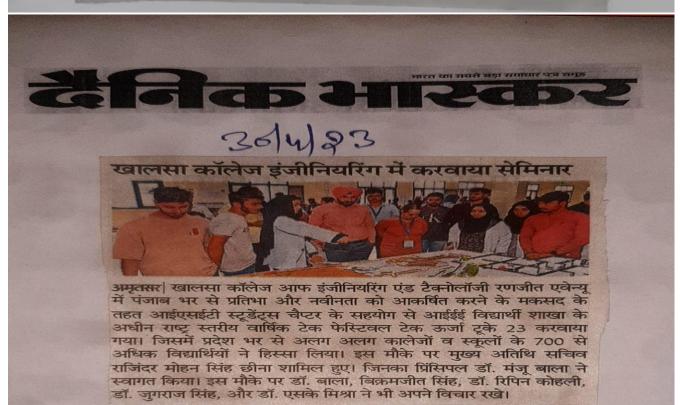

### KCET ANNUAL TECH FEST DRAWS TALENT

A national level annual tech-festival "TechUrja-2k23", organised at Khalsa College of Engineering and Technology (KCET) under IEEE student branch in association with ISTE student chapter, attracted talent and innovations from across the state. More than 700 students from various colleges and schools participated and witnessed more than 50 events and competitions. Khalsa College governing council honorary secretary Rajinder Mohan Singh Chhina emphasised how the engineers are churning out without practical knowledge and we need to train the engineers in the workshops and not just in the classrooms. On the first day, variety of technical events viz code warrior, web war, IT chart/collage, machine drawing, solid modelling, bridge building, water purifier, survey hunt, auto-cad, electronic poster making, etc. were organised along with general non-technical events like quizpedia, extempore, group discussion, dish gardening, pot making, no flame cooking, preparation of mock-tails and towel art, etc. Apart from this, students from various colleges and schools presented their innovative ideas through working models based upon latest technologies viz; automatic watering device for plants, heart circulation and anaesthesia machine, cool pavement, mossaic concrete, hydrogenation dam, 3-D printer and many more. On the second day of the event, there were several competitions like entrepreneur talks, situation reaction test, paper presentation, esports along with singing and mimicry, tech reels and DSLR photography.