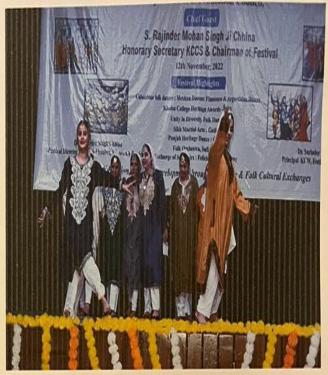

{Approved by AICTE, New Delhi & Affiliated to IKG Punjab Technical University, Jalandhar(Govt. of Punjab)}

Accredited by NAAC Grade "A"

|           | Inclusive Environment                                          |                                                                                                              |                                                            |             |  |  |  |
|-----------|----------------------------------------------------------------|--------------------------------------------------------------------------------------------------------------|------------------------------------------------------------|-------------|--|--|--|
| S.<br>No. | Date                                                           | Name of event/ Activity                                                                                      | No. of<br>Participants                                     | Page<br>No. |  |  |  |
| 1         | 9/5/2023                                                       | Meditation Session by Dr. Sunny<br>Madar (Faculty, Art of Living)                                            | 35                                                         | 1-2         |  |  |  |
| 2         | 25/4/2023 to<br>26/4/2023                                      | Tech Fest TechUrja2K23                                                                                       | Participants from<br>College and Other<br>Institutes       | 3-5         |  |  |  |
| 3         | 14/4/2023                                                      | Holiday on Account of Baisakhi                                                                               |                                                            | 6           |  |  |  |
| 4         | 3/4/2023 to 5/4/2023                                           | Three Days Yoga Workshop                                                                                     | 27                                                         | 7-8         |  |  |  |
| 5         | 29/3/2023 to<br>30/3/2023                                      | Two Days Theatre Workshop                                                                                    | 22                                                         | 9           |  |  |  |
| 6         | 29/3/2023                                                      | Principal Conclave by 24 Punjab<br>Battalion NCC                                                             | Principals from<br>Other Schools and<br>Colleges           | 10-11       |  |  |  |
| 7         | 21/3/2023 to 27/3/2023                                         | 14th National Tribal Youth Exchange Programme                                                                | About 200 Tribal students                                  | 12-15       |  |  |  |
| 8         | 8/3/2023                                                       | Holiday on Account of Holi                                                                                   |                                                            | 16          |  |  |  |
| 9         | 27/2/2023 to 3/3/2023                                          | Cultural Week                                                                                                |                                                            | 17-20       |  |  |  |
| 10        | 21/2/2023                                                      | Mother Language Day                                                                                          | 8                                                          | 21          |  |  |  |
| 11        | 20/2/2023                                                      | Divinity Exam                                                                                                | 26                                                         | 22-25       |  |  |  |
| 12        | 1/12/2022, 2/12/2022<br>and 6/12/2022                          | Hostel Evening (Boys); Hostel Evening (Girls) and Fresher's Party                                            | All students of 1st and 2nd Year                           | 26-28       |  |  |  |
| 13        | 13/11/2022 to<br>20/11/2022 and<br>21/11/2022 to<br>28/11/2022 | Combined Annual Training Camp(CATC-36) and Combined Annual Training Camp(CATC-38) by 24 Punjab Battalion NCC | 16 and NCC<br>Cadets from other<br>schools and<br>colleges | 29-30       |  |  |  |
| 14        | 14/11/2022 to<br>15/11/2022                                    | 7th Khalsa Colleges Youth Festival                                                                           | 23                                                         | 31          |  |  |  |
| 15        | 12/11/2022                                                     | 10th Edition of Amritsar International<br>Folk Festival                                                      | 8                                                          | 32          |  |  |  |
| 16        | 10/11/2022                                                     | Ardas Diwas (Community Kitchen and Seva)                                                                     | All Faculty, Staff and Students                            | 33          |  |  |  |
| 17        | 7/11/2022                                                      | Litter Free Procession                                                                                       | NCC Cadets and NSS Volunteers                              | 34          |  |  |  |
| 18        | 24/10/2023 to<br>26/10/2023                                    | Holiday on Account of Diwali,<br>Vishkarma Day and Bhaiya Dooj                                               |                                                            | 35          |  |  |  |