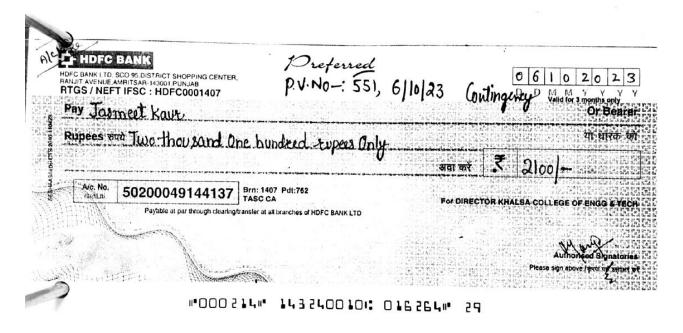

### Khalsa College of Engineering & Technology

ਖ਼ਾਲਸਾ ਕਾਲਜ ਆਫ਼ ਇੰਜੀਨੀਅਰਿੰਗ ਐਂਡ ਟੈਕਨੋਲੋਜੀ

Ref No. K((1/244/03/23

ਨਤੀਜਾ ਧਾਰਮਿਕ ਪ੍ਰੀਖਿਆ ਇਮਤਿਹਾਨ (20-02-2023)

|     |         | ਨਤੀਜਾ ਧਾਰਮਿਕ ਪ੍ਰੀਖਿਆ ਇ  | ਟਮਤਿਹਾਨ (20 | -02-202 | 3)                |      |
|-----|---------|-------------------------|-------------|---------|-------------------|------|
| Sr. | Roll No | Name of Candidate       | Branch      | Sem     | Marks<br>Obtained | Rank |
| 1   | 2205091 | Harmanpreet kaur        | нмст        | 2       | 84                | 1    |
| 2   | 1931586 | Jasmeet Kaur            | AGRI        | 8       | 47.5              | 2    |
| 3   | 2005537 | Sahilpreet Singh Sandhu | CSE         | 6       | 45.5              | 3    |
| 4   | 2134696 | Sukhraj Singh           | CE          | 4       | 43                | 4    |
| 5   | 1931590 | Manraj Singh            | AGRI        | 8       | 33                | 5    |
| 6   | 2205082 | Ananya                  | нмст        | 2       | 32                | 6    |
| 7   | 2005552 | Gurleen Singh           | ME          | 6       | 27                | 7    |
| 8   | 2105421 | Kiranjot Kaur           | CSE         | 6       | 24                | 8    |
| 9   | 1931592 | Pardeep Randhawa        | AGRI        | 8       | 23                | 9    |
| 10  | 2205041 | Manjit Singh            | CE -        | 4       | 22.5              | 10   |
| 11  | 2005549 | Simranjit Singh         | ECE         | 6       | 22                | 11   |
| 12  | 2204882 | Kajal                   | BCA         | 2       | 21.5              | 12   |
| 13  | 2105467 | Daler Kaur              | MT          | 4       | 21                | 13   |
| 14  | 2205063 | Manhat Bhagat           | MLS         | 2       | 18                | 14   |
| 15  | 1931578 |                         | AGRI        | 8       | 15                | 15   |
| 16  | 1931602 |                         | AGRI        | 8       | 10                | 16   |
| 17  | 2023930 | Shadha Singh            | AGRI        | 6       | 9                 | 17   |
| 18  | 2023921 | Janmeet kaur            | AGRI        | 6       | 7                 | 18   |
| 19  | 2205042 | Sahil Sharma            | CE          | 4       | 4                 | 19   |
| 20  | 2005545 | Muskan                  | ECE         | 6       | 4                 | 19   |
| 21  | 2005515 | Parmindergurpal Singh   | CE          | 6       | 4                 | 19   |
| 22  | 2005514 | Kiratjit Singh          | CE          | 6       | 3                 | 20   |
| 23  | 2005513 | Karan                   | CE          | 6       | 1                 | 21   |
| 24  | 2105367 | Vishal                  | CE          | 4       | 0.5               | 22   |
| 25  | 2204906 | Sahil                   | BCA         | 2       | 0                 | 23   |
| 26  | 2005512 |                         | CE          | 6       | 0                 | 23   |