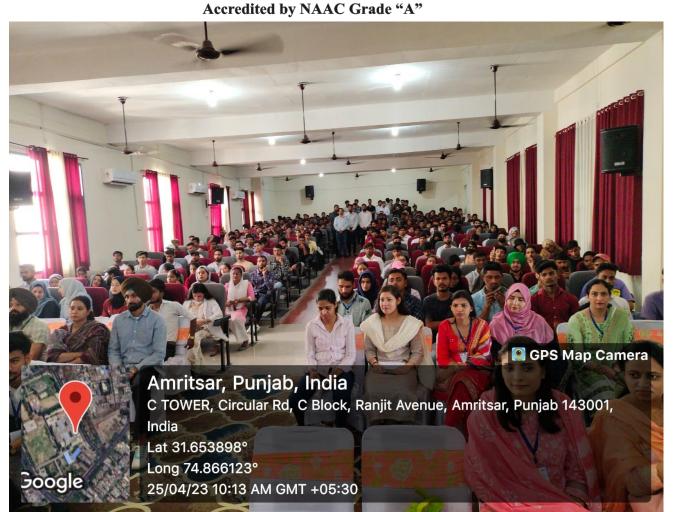

### ਖ਼ਾਲਸਾ ਕਾਲਜ ਆਫ਼ ਇੰਜੀਨੀਅਰਿੰਗ ਐਂਡ ਟੈਕਨੋਲੋਜੀ

{Approved by AICTE, New Delhi & Affiliated to IKG Punjab Technical University, Jalandhar(Govt. of Punjab)}

Accredited by NAAC Grade "A"

1. Title of the Programme: TechUrja 2K23

**2. Date:** 25/4/2023 to 26/4/2023

3. No. of Participants: Participants from College and Other Institutes

ਖ਼ਾਲਸਾ ਕਾਲਜ ਆਫ਼ ਇੰਜੀਨੀਅਰਿੰਗ ਐਂਡ ਟੈਕਨੋਲੋਜੀ

{Approved by AICTE, New Delhi & Affiliated to IKG Punjab Technical University, Jalandhar(Govt. of Punjab)}

### KCET ANNUAL TECH FEST DRAWS TALENT

A national level annual tech-festival "TechUrja-2k23", organised at Khalsa College of Engineering and Technology (KCET) under IEEE student branch in association with ISTE student chapter, attracted talent and innovations from across the state. More than 700 students from various colleges and schools participated and witnessed more than 50 events and competitions. Khalsa College governing council honorary secretary Rajinder Mohan Singh Chhina emphasised how the engineers are churning out without practical knowledge and we need to train the engineers in the workshops and not just in the classrooms. On the first day, variety of technical events viz code warrior, web war, IT chart/collage, machine drawing, solid modelling, bridge building, water purifier, survey hunt, auto-cad, electronic poster making, etc. were organised along with general non-technical events like quizpedia, extempore, group discussion, dish gardening, pot making, no flame cooking, preparation of mock-tails and towel art, etc. Apart from this, students from various colleges and schools presented their innovative ideas through working models based upon latest technologies viz; automatic watering device for plants, heart circulation and anaesthesia machine, cool pavement, mossaic concrete, hydrogenation dam, 3-D printer and many more. On the second day of the event, there were several competitions like entrepreneur talks, situation reaction test, paper presentation, esports along with singing and mimicry, tech reels and DSLR photography.