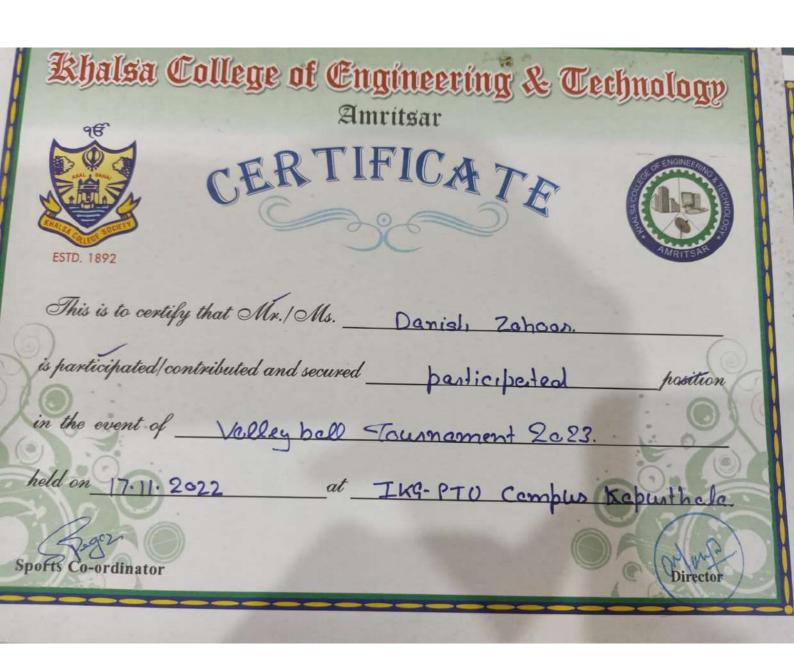

|                     |                                                    | Mehakpreet Singh     |
|---------------------|----------------------------------------------------|----------------------|
|                     |                                                    | Ankush Syal          |
|                     |                                                    | Adnan Khurshid       |
|                     |                                                    | Suhail Tariq Bhat    |
|                     |                                                    | Danish Zahoor        |
|                     |                                                    | Umar Hassan rather   |
|                     |                                                    | Faisal Triq Wani     |
|                     |                                                    | Rajbir Singh         |
| 15th Nov, 2022      | IKG PTU VolleyballTournament                       | Nasir Bashiq         |
| 13011100, 2022      | 2023                                               | Tajamul Islam        |
|                     |                                                    | Sheikh Adnan         |
|                     |                                                    | Lone Fawad           |
|                     |                                                    | Ummer farooq         |
|                     |                                                    | Firdus Alum          |
|                     |                                                    | Tajamul Rashid wani  |
| 7th Feb - 11th Feb, | Main Khalsa Inter College                          | Athletes             |
| 2023                | Sports Tournaments 2023 (Khalsa College, Amritagr) | Ummar Farooq         |
|                     | (Khalsa College, Amritsar)                         | Farooq Ahmad         |
|                     |                                                    | Javaid Ahmad bhat    |
|                     |                                                    | Mohammad shaban bhat |
|                     |                                                    | Ravi kumar           |
|                     |                                                    | Gajendra sethi       |
|                     |                                                    | Anmol Raj            |
|                     |                                                    | Shivaji Raj Gupta    |
|                     |                                                    | MD warish            |
|                     |                                                    | Sekh Mohammad Raju   |
|                     |                                                    | Badminton            |
|                     |                                                    | Ladli Kumari         |
|                     |                                                    | Mousam Kumari        |
|                     |                                                    | Shubham Raj          |
|                     |                                                    | Abhishek Kumar       |
|                     |                                                    | Manjit singh         |
|                     |                                                    | Tug of war boys      |
|                     |                                                    | Ummar Farooq         |
|                     |                                                    | Fawad Ahmad lone     |
|                     |                                                    | Diljot Singh         |
|                     |                                                    | Danish Nawaz         |
|                     |                                                    | Haris Ahmad wani     |
|                     | <u>l</u>                                           | Harrs Allinau wani   |