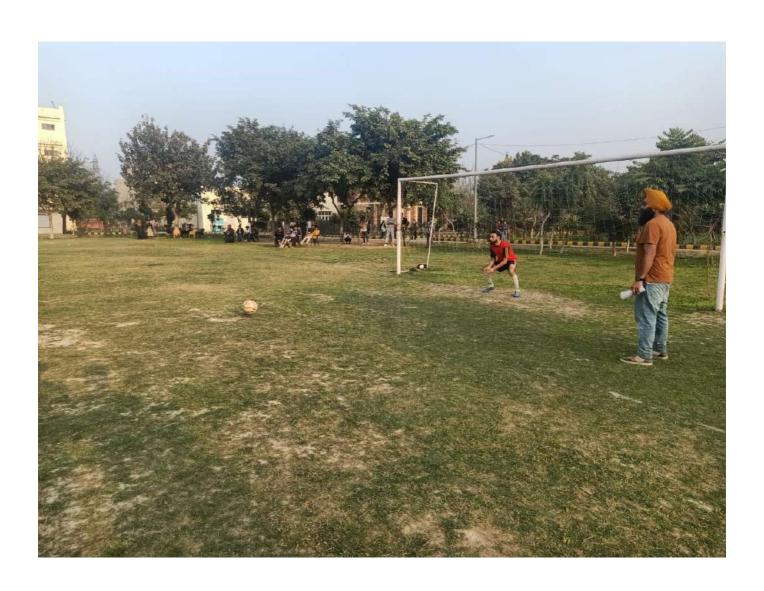

### 5.3.3 Sports activities/events in which students of the Institution participated in Year 2022-2023

| Date of event/activity (DD-MM-YYYY) | Name of the event/activity                    | Name of the student participated |
|-------------------------------------|-----------------------------------------------|----------------------------------|
|                                     |                                               | Talib Mushtaq wani (C)           |
|                                     |                                               | Rajbir Singh                     |
|                                     |                                               | Junaid Mohiudin                  |
|                                     |                                               | Sakib Amin                       |
|                                     |                                               | danish husain                    |
|                                     |                                               | Jai krishan pal singh            |
| 10th Eab 2022                       | IKG PTU Cricket Tournament                    | Sheikh Adnan                     |
| 19th Feb, 2023                      | 2023                                          | Diljot Singh                     |
|                                     |                                               | Adnan khursish                   |
|                                     |                                               | Liyaqat ali<br>Amit Jaisawal     |
|                                     |                                               | Ankit Kumar                      |
|                                     |                                               | suhail Mmalik, Aariz             |
|                                     |                                               | Adnan Tariq                      |
|                                     |                                               | Arshid Ansari                    |
|                                     |                                               | Talib Mushtaq wani (C)           |
|                                     |                                               | sakib amin                       |
|                                     |                                               | Suheel hilal                     |
|                                     |                                               | Imad hayder                      |
|                                     |                                               | Muneeb choda                     |
| 17th March -19th                    | Inter College Sports Tournamnent I.I.T, Ropar | Arslan Ashraf                    |
| March, 2023                         |                                               | Danish nagvi                     |
|                                     |                                               | Basit tanveer                    |
|                                     |                                               | Sheikh Adnan                     |
|                                     |                                               | Adnan tariq Shah                 |
|                                     |                                               | Sajid hyder war                  |
|                                     |                                               | Jogeshwar Singh Bahi             |
|                                     |                                               | Diljot Singh                     |
|                                     |                                               | Swadhin Raj                      |
|                                     |                                               | Mohd. Usman                      |
|                                     |                                               | Mehraj madin Sheikh              |
|                                     | W.C. DEV. E. J. H. E.                         | Jagroop Singh                    |
| 28th Sept, 2022                     | IKG PTU Football Tournament                   | Danish                           |
| _                                   | 2023                                          | Sangam                           |
|                                     |                                               | Prince                           |
|                                     |                                               | Viren Singh Bajwa                |
|                                     |                                               | Preet Kanwal Singh               |
|                                     |                                               | Harwinder Singh                  |
|                                     |                                               | Ali Khan                         |