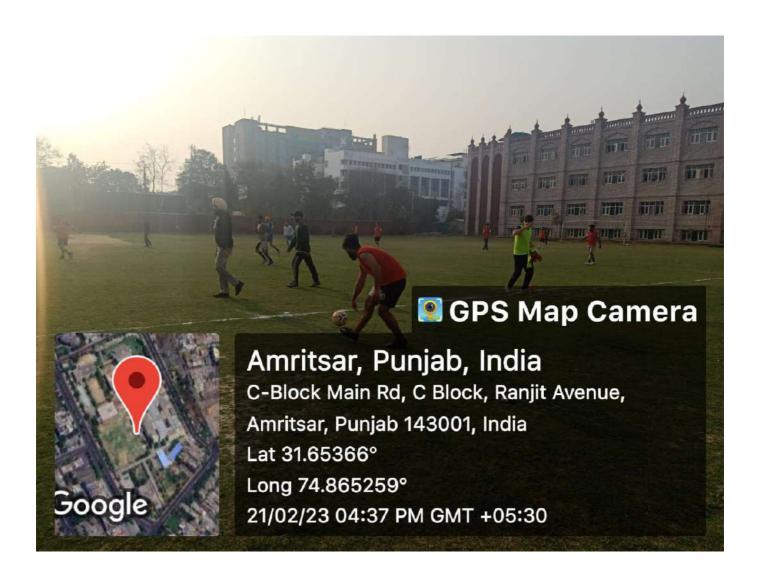

### 5.3.3 Sports activities/events in which students of the Institution participated in Year 2022-2023

| Date of event/activity (DD-MM-YYYY) | Name of the event/activity                    | Name of the student participated |
|-------------------------------------|-----------------------------------------------|----------------------------------|
|                                     |                                               | Talib Mushtaq wani (C)           |
|                                     |                                               | Rajbir Singh                     |
|                                     |                                               | Junaid Mohiudin                  |
|                                     |                                               | Sakib Amin                       |
|                                     |                                               | danish husain                    |
|                                     |                                               | Jai krishan pal singh            |
| 10th Eab 2022                       | IKG PTU Cricket Tournament                    | Sheikh Adnan                     |
| 19th Feb, 2023                      | 2023                                          | Diljot Singh                     |
|                                     |                                               | Adnan khursish                   |
|                                     |                                               | Liyaqat ali<br>Amit Jaisawal     |
|                                     |                                               | Ankit Kumar                      |
|                                     |                                               | suhail Mmalik, Aariz             |
|                                     |                                               | Adnan Tariq                      |
|                                     |                                               | Arshid Ansari                    |
|                                     |                                               | Talib Mushtaq wani (C)           |
|                                     |                                               | sakib amin                       |
|                                     |                                               | Suheel hilal                     |
|                                     |                                               | Imad hayder                      |
|                                     |                                               | Muneeb choda                     |
| 17th March -19th                    | Inter College Sports Tournamnent I.I.T, Ropar | Arslan Ashraf                    |
| March, 2023                         |                                               | Danish nagvi                     |
|                                     |                                               | Basit tanveer                    |
|                                     |                                               | Sheikh Adnan                     |
|                                     |                                               | Adnan tariq Shah                 |
|                                     |                                               | Sajid hyder war                  |
|                                     |                                               | Jogeshwar Singh Bahi             |
|                                     |                                               | Diljot Singh                     |
|                                     |                                               | Swadhin Raj                      |
|                                     |                                               | Mohd. Usman                      |
|                                     |                                               | Mehraj madin Sheikh              |
|                                     | W.C. DEV. E. J. H. E.                         | Jagroop Singh                    |
| 28th Sept, 2022                     | IKG PTU Football Tournament                   | Danish                           |
| _                                   | 2023                                          | Sangam                           |
|                                     |                                               | Prince                           |
|                                     |                                               | Viren Singh Bajwa                |
|                                     |                                               | Preet Kanwal Singh               |
|                                     |                                               | Harwinder Singh                  |
|                                     |                                               | Ali Khan                         |