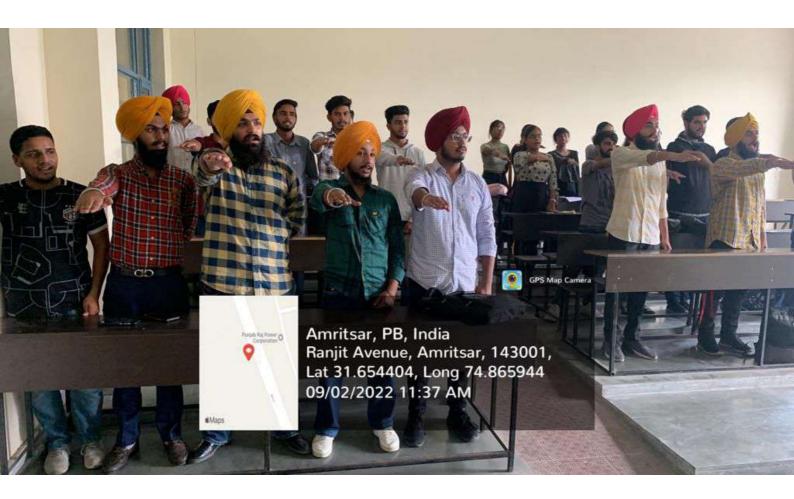

he Tag line FAIR PLAY AND UPHOLD THE NOBILITY under the aegis of National Sports and Physical Fitness Board (Govt. of India). As we know it is very significant to abide or promote the fair play with proper rules, regulations and respect amongst the students. So kindly permit us for this great initiative.

Dr. Sandeep Devgan

Sports pontige Sports pontige & Tech. Amritsar

Yn. Mared.

#### Khalsa College of Engineering & Technology, Amritsar



C Block, Ranjit Avenue, Amritsar, 143001, Punjab

Approved by AICTE, N Delhi/Pb. Govt. ,Affiliated to IKG-PTU , Kapurthala, Pb.

Accredited by NAAC Grade "A"



# National Sports Day in India



Organizing Pledge Ceremony or Thematic Campaign under the aegis of

National Sports and Physical Fitness Board (Govt. of India) on 2nd Sept, 2022













## **National Sports & Physical Fitness Board**

Regd. Under Trust Act.1882 (Govt. of India) No. 4937

Regd. With Ministry of Micro, Small and Medium Enterprises (Govt. of India)

No. 22/05/15/14D0006545

**Affiliated To** 

**Asian Sports & Physical Fitness Board** 





Fair Play Pledge Certificate

This certificate is proudly awarded to

#### **Karandeep Singh**

who solemnly resolves to promote fair play and uphold the nobility of a True Sportsperson in every situation. He/She will abide to all the rules and regulations, respect all the athletes/teammates and opponents, elevate the Spirit of Sports and not indulge in any kind of biasness.



Sh. Padi Richo

President

National Sports & Physical Fitness Board Former Sports Minister – Arunachal Pradesh Vice President – Indian Olympic A