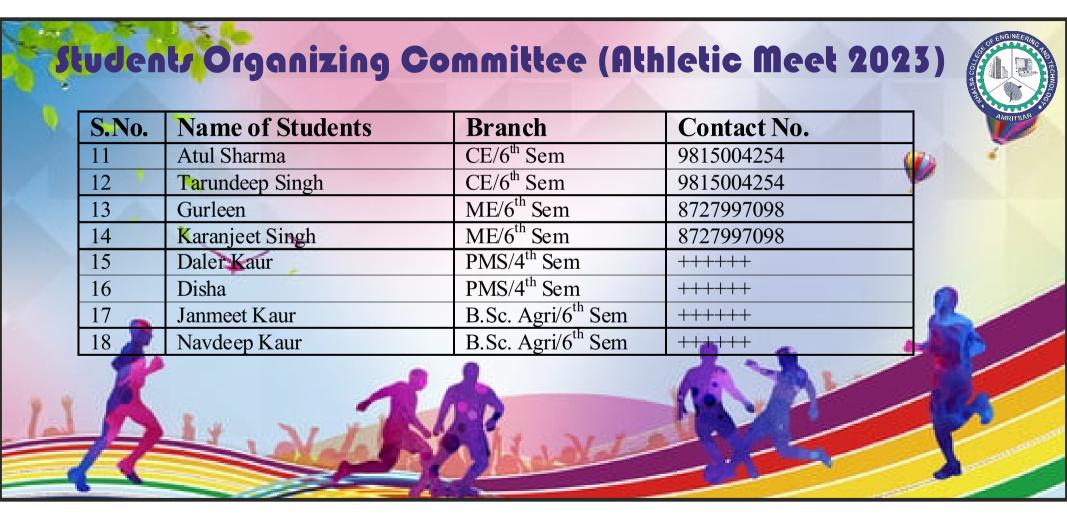

### 5.3.3 Sports activities/events in which students of the Institution participated in Year 2022-2023

| Date of event/activity (DD-MM-YYYY) | Name of the event/activity                    | Name of the student participated |
|-------------------------------------|-----------------------------------------------|----------------------------------|
|                                     |                                               | Talib Mushtaq wani (C)           |
|                                     |                                               | Rajbir Singh                     |
|                                     |                                               | Junaid Mohiudin                  |
|                                     |                                               | Sakib Amin                       |
|                                     |                                               | danish husain                    |
|                                     |                                               | Jai krishan pal singh            |
| 10th Eab 2022                       | IKG PTU Cricket Tournament                    | Sheikh Adnan                     |
| 19th Feb, 2023                      | 2023                                          | Diljot Singh                     |
|                                     |                                               | Adnan khursish                   |
|                                     |                                               | Liyaqat ali<br>Amit Jaisawal     |
|                                     |                                               | Ankit Kumar                      |
|                                     |                                               | suhail Mmalik, Aariz             |
|                                     |                                               | Adnan Tariq                      |
|                                     |                                               | Arshid Ansari                    |
|                                     |                                               | Talib Mushtaq wani (C)           |
|                                     |                                               | sakib amin                       |
|                                     |                                               | Suheel hilal                     |
|                                     |                                               | Imad hayder                      |
|                                     |                                               | Muneeb choda                     |
| 17th March -19th                    | Inter College Sports Tournamnent I.I.T, Ropar | Arslan Ashraf                    |
| March, 2023                         |                                               | Danish nagvi                     |
|                                     |                                               | Basit tanveer                    |
|                                     |                                               | Sheikh Adnan                     |
|                                     |                                               | Adnan tariq Shah                 |
|                                     |                                               | Sajid hyder war                  |
|                                     |                                               | Jogeshwar Singh Bahi             |
|                                     |                                               | Diljot Singh                     |
|                                     |                                               | Swadhin Raj                      |
|                                     |                                               | Mohd. Usman                      |
|                                     |                                               | Mehraj madin Sheikh              |
|                                     | W.C. DEV. E. J. H. E.                         | Jagroop Singh                    |
| 28th Sept, 2022                     | IKG PTU Football Tournament                   | Danish                           |
| _                                   | 2023                                          | Sangam                           |
|                                     |                                               | Prince                           |
|                                     |                                               | Viren Singh Bajwa                |
|                                     |                                               | Preet Kanwal Singh               |
|                                     |                                               | Harwinder Singh                  |
|                                     |                                               | Ali Khan                         |

|                     |                                                    | Mehakpreet Singh     |
|---------------------|----------------------------------------------------|----------------------|
|                     |                                                    | Ankush Syal          |
|                     |                                                    | Adnan Khurshid       |
|                     |                                                    | Suhail Tariq Bhat    |
|                     |                                                    | Danish Zahoor        |
|                     |                                                    | Umar Hassan rather   |
|                     |                                                    | Faisal Triq Wani     |
|                     |                                                    | Rajbir Singh         |
| 15th Nov, 2022      | IKG PTU VolleyballTournament                       | Nasir Bashiq         |
| 13011100, 2022      | 2023                                               | Tajamul Islam        |
|                     |                                                    | Sheikh Adnan         |
|                     |                                                    | Lone Fawad           |
|                     |                                                    | Ummer farooq         |
|                     |                                                    | Firdus Alum          |
|                     |                                                    | Tajamul Rashid wani  |
| 7th Feb - 11th Feb, | Main Khalsa Inter College                          | Athletes             |
| 2023                | Sports Tournaments 2023 (Khalsa College, Amritagr) | Ummar Farooq         |
|                     | (Khalsa College, Amritsar)                         | Farooq Ahmad         |
|                     |                                                    | Javaid Ahmad bhat    |
|                     |                                                    | Mohammad shaban bhat |
|                     |                                                    | Ravi kumar           |
|                     |                                                    | Gajendra sethi       |
|                     |                                                    | Anmol Raj            |
|                     |                                                    | Shivaji Raj Gupta    |
|                     |                                                    | MD warish            |
|                     |                                                    | Sekh Mohammad Raju   |
|                     |                                                    | Badminton            |
|                     |                                                    | Ladli Kumari         |
|                     |                                                    | Mousam Kumari        |
|                     |                                                    | Shubham Raj          |
|                     |                                                    | Abhishek Kumar       |
|                     |                                                    | Manjit singh         |
|                     |                                                    | Tug of war boys      |
|                     |                                                    | Ummar Farooq         |
|                     |                                                    | Fawad Ahmad lone     |
|                     |                                                    | Diljot Singh         |
|                     |                                                    | Danish Nawaz         |
|                     |                                                    | Haris Ahmad wani     |
|                     | <u>l</u>                                           | Harrs Allinau wani   |

| 1                            |                                                                                                                                  | Saqib Ishaq                                                    |
|------------------------------|----------------------------------------------------------------------------------------------------------------------------------|----------------------------------------------------------------|
|                              |                                                                                                                                  | Javaid Ahmad Bhat                                              |
|                              |                                                                                                                                  | Jai Krishn pal singh                                           |
|                              |                                                                                                                                  | Parveen Kumar                                                  |
|                              |                                                                                                                                  |                                                                |
|                              |                                                                                                                                  | Tug of war girls                                               |
|                              |                                                                                                                                  | Ladli Kumari                                                   |
|                              |                                                                                                                                  | Mousam Kumari                                                  |
|                              |                                                                                                                                  | Khushi Kumari                                                  |
|                              |                                                                                                                                  | Kumari hempooshpa                                              |
|                              |                                                                                                                                  | Urmila                                                         |
|                              |                                                                                                                                  | Sangita Kumari                                                 |
|                              |                                                                                                                                  | Ria                                                            |
|                              |                                                                                                                                  | Arzoo                                                          |
|                              |                                                                                                                                  | Savneet Kaur                                                   |
|                              |                                                                                                                                  | More than 300 students participated                            |
|                              |                                                                                                                                  | in various event (100M, 200M, 400M, Shotput, Long Jump, Tug of |
| 23rd Feb, 2023               | 8th Annual Athletic meet 2023                                                                                                    | War)                                                           |
| 20th Feb - 22nd Feb, 2023    | Football Tournamnet 2023                                                                                                         | Entry of 4 teams (department wise)                             |
| 21st Feb - 22nd Feb, 2023    | Volleyball Tournamnet 2023                                                                                                       | Entry of 3 teams (department wise)                             |
| 20th Feb - 22nd Feb,<br>2023 | Badminton Tournamnet 2023                                                                                                        | Entry of 5 teams (department wise)                             |
| 21st Feb - 22nd Feb, 2023    | Indoor Sports Tournamnet 2023 (Table tanis/Chess etc)                                                                            | Entry of 20 students                                           |
| 16th March 2023              | One day limted over Cricket (Ocasion:No smoking day)                                                                             | Entry of 24 Students                                           |
| 10th March 2023              | Friendly Football Contest (Racial diversity in playground) (Ocasion: International day for elimination of racial discrimination) | International Students vs Local Students                       |
| 29th Aug, 2022               | Thematic Compaign or Pledge<br>ceremony on fairplay (National<br>sports day)                                                     | More than 100 students took pledge                             |