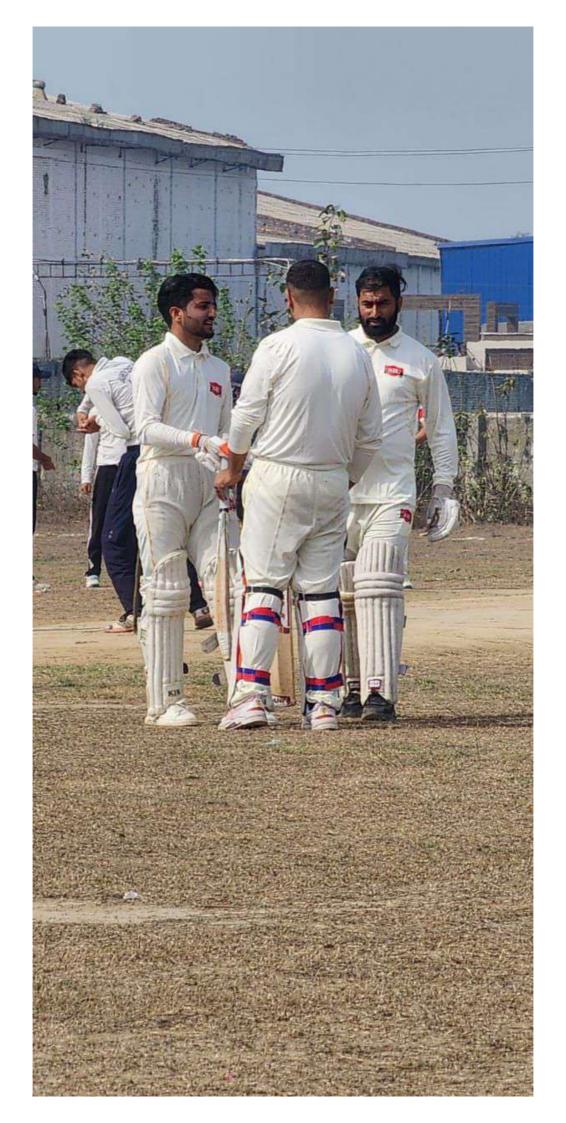

### 5.3.3 Sports activities/events in which students of the Institution participated in Year 2022-2023

| Date of event/activity (DD-MM-YYYY) | Name of the event/activity                    | Name of the student participated |
|-------------------------------------|-----------------------------------------------|----------------------------------|
|                                     |                                               | Talib Mushtaq wani (C)           |
|                                     |                                               | Rajbir Singh                     |
|                                     |                                               | Junaid Mohiudin                  |
|                                     |                                               | Sakib Amin                       |
|                                     |                                               | danish husain                    |
|                                     |                                               | Jai krishan pal singh            |
| 10th Eab 2022                       | IKG PTU Cricket Tournament                    | Sheikh Adnan                     |
| 19th Feb, 2023                      | 2023                                          | Diljot Singh                     |
|                                     |                                               | Adnan khursish                   |
|                                     |                                               | Liyaqat ali<br>Amit Jaisawal     |
|                                     |                                               | Ankit Kumar                      |
|                                     |                                               | suhail Mmalik, Aariz             |
|                                     |                                               | Adnan Tariq                      |
|                                     |                                               | Arshid Ansari                    |
|                                     |                                               | Talib Mushtaq wani (C)           |
|                                     |                                               | sakib amin                       |
|                                     |                                               | Suheel hilal                     |
|                                     |                                               | Imad hayder                      |
|                                     |                                               | Muneeb choda                     |
| 17th March -19th                    | Inter College Sports Tournamnent I.I.T, Ropar | Arslan Ashraf                    |
| March, 2023                         |                                               | Danish nagvi                     |
|                                     |                                               | Basit tanveer                    |
|                                     |                                               | Sheikh Adnan                     |
|                                     |                                               | Adnan tariq Shah                 |
|                                     |                                               | Sajid hyder war                  |
|                                     |                                               | Jogeshwar Singh Bahi             |
|                                     |                                               | Diljot Singh                     |
|                                     |                                               | Swadhin Raj                      |
|                                     |                                               | Mohd. Usman                      |
|                                     |                                               | Mehraj madin Sheikh              |
|                                     | W.C. DEV. E. J. H. E.                         | Jagroop Singh                    |
| 28th Sept, 2022                     | IKG PTU Football Tournament                   | Danish                           |
| _                                   | 2023                                          | Sangam                           |
|                                     |                                               | Prince                           |
|                                     |                                               | Viren Singh Bajwa                |
|                                     |                                               | Preet Kanwal Singh               |
|                                     |                                               | Harwinder Singh                  |
|                                     |                                               | Ali Khan                         |