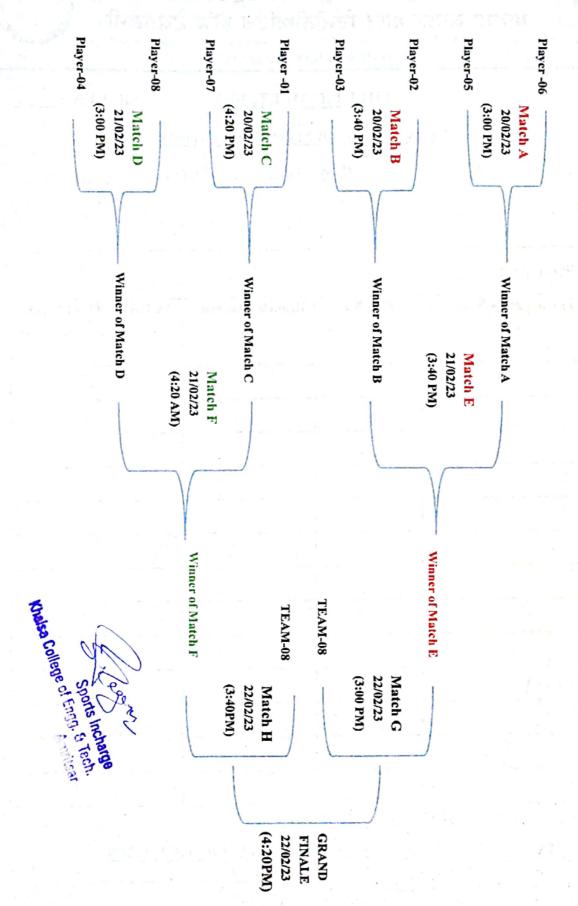

sup>th</sup> Feb -21 <sup>st</sup> Feb, 2023 | Sahilpreet Singh, John Bhatti                   |

(Dr. Sandeep Devgan) O/C Sports

Khalsa College of Engg. & Tech. Amritsar

Copy to: - (i) Dr. Sandeep Devgan, O.I.C Sprots
(ii) All concerned persons to note please



Dlayer-02 Match B 20/02/23 (3:40 PM) Player-03

Player -01 Match C 20/02/23 (4:20 DM) Dlaver-07

Dlayer-08 Match D 21/02/23 (3:00 PM) Player-04

# Chess Tournament 2023

Winner of Match A

Match F 21/02/23 (3:40 DM)

Winner of Match F

**GRAND FINALE** 

22/02/23

(3:30DM)

Winner of Match B

Winner of Match C

Match F 21/02/23 (4:20 AM)

Winner of Match F

Winner of Match D

\*Fixture can be revised according to

**Teacher Coordinators** Er. Vinod Mahajan Er. Sandeep Devgan

> **Student Coordinators Aslam Khan Sukhraj Singh**













|