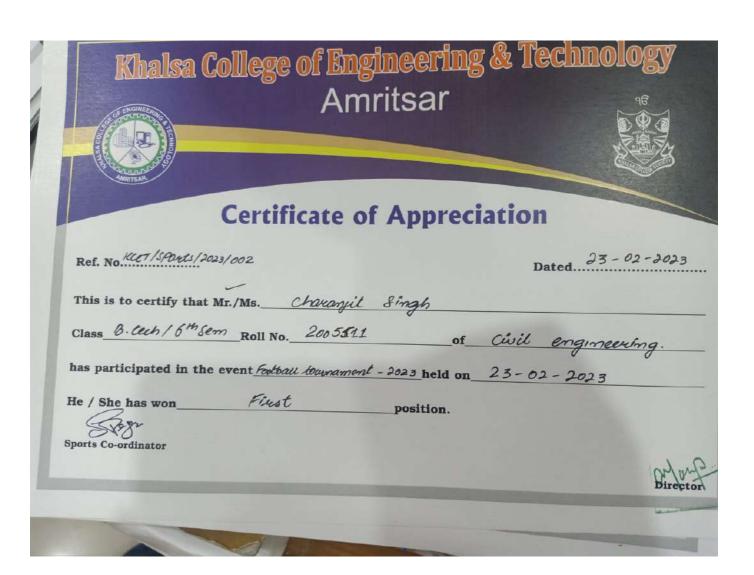

### 5.3.3 Sports activities/events in which students of the Institution participated in Year 2022-2023

| Date of event/activity (DD-MM-YYYY) | Name of the event/activity                    | Name of the student participated |
|-------------------------------------|-----------------------------------------------|----------------------------------|
|                                     |                                               | Talib Mushtaq wani (C)           |
|                                     |                                               | Rajbir Singh                     |
|                                     |                                               | Junaid Mohiudin                  |
|                                     |                                               | Sakib Amin                       |
|                                     |                                               | danish husain                    |
|                                     |                                               | Jai krishan pal singh            |
| 10th Eab 2022                       | IKG PTU Cricket Tournament                    | Sheikh Adnan                     |
| 19th Feb, 2023                      | 2023                                          | Diljot Singh                     |
|                                     |                                               | Adnan khursish                   |
|                                     |                                               | Liyaqat ali<br>Amit Jaisawal     |
|                                     |                                               | Ankit Kumar                      |
|                                     |                                               | suhail Mmalik, Aariz             |
|                                     |                                               | Adnan Tariq                      |
|                                     |                                               | Arshid Ansari                    |
|                                     |                                               | Talib Mushtaq wani (C)           |
|                                     |                                               | sakib amin                       |
|                                     |                                               | Suheel hilal                     |
|                                     |                                               | Imad hayder                      |
|                                     |                                               | Muneeb choda                     |
| 17th March -19th                    | Inter College Sports Tournamnent I.I.T, Ropar | Arslan Ashraf                    |
| March, 2023                         |                                               | Danish nagvi                     |
|                                     |                                               | Basit tanveer                    |
|                                     |                                               | Sheikh Adnan                     |
|                                     |                                               | Adnan tariq Shah                 |
|                                     |                                               | Sajid hyder war                  |
|                                     |                                               | Jogeshwar Singh Bahi             |
|                                     |                                               | Diljot Singh                     |
|                                     |                                               | Swadhin Raj                      |
|                                     |                                               | Mohd. Usman                      |
|                                     |                                               | Mehraj madin Sheikh              |
|                                     | W.C. DEV. E. J. H. E.                         | Jagroop Singh                    |
| 28th Sept, 2022                     | IKG PTU Football Tournament                   | Danish                           |
| _                                   | 2023                                          | Sangam                           |
|                                     |                                               | Prince                           |
|                                     |                                               | Viren Singh Bajwa                |
|                                     |                                               | Preet Kanwal Singh               |
|                                     |                                               | Harwinder Singh                  |
|                                     |                                               | Ali Khan                         |

|                     |                                                    | Mehakpreet Singh     |
|---------------------|----------------------------------------------------|----------------------|
|                     |                                                    | Ankush Syal          |
|                     |                                                    | Adnan Khurshid       |
|                     |                                                    | Suhail Tariq Bhat    |
|                     |                                                    | Danish Zahoor        |
|                     |                                                    | Umar Hassan rather   |
|                     |                                                    | Faisal Triq Wani     |
|                     |                                                    | Rajbir Singh         |
| 15th Nov, 2022      | IKG PTU VolleyballTournament                       | Nasir Bashiq         |
| 13011100, 2022      | 2023                                               | Tajamul Islam        |
|                     |                                                    | Sheikh Adnan         |
|                     |                                                    | Lone Fawad           |
|                     |                                                    | Ummer farooq         |
|                     |                                                    | Firdus Alum          |
|                     |                                                    | Tajamul Rashid wani  |
| 7th Feb - 11th Feb, | Main Khalsa Inter College                          | Athletes             |
| 2023                | Sports Tournaments 2023 (Khalsa College, Amritagr) | Ummar Farooq         |
|                     | (Khalsa College, Amritsar)                         | Farooq Ahmad         |
|                     |                                                    | Javaid Ahmad bhat    |
|                     |                                                    | Mohammad shaban bhat |
|                     |                                                    | Ravi kumar           |
|                     |                                                    | Gajendra sethi       |
|                     |                                                    | Anmol Raj            |
|                     |                                                    | Shivaji Raj Gupta    |
|                     |                                                    | MD warish            |
|                     |                                                    | Sekh Mohammad Raju   |
|                     |                                                    | Badminton            |
|                     |                                                    | Ladli Kumari         |
|                     |                                                    | Mousam Kumari        |
|                     |                                                    | Shubham Raj          |
|                     |                                                    | Abhishek Kumar       |
|                     |                                                    | Manjit singh         |
|                     |                                                    | Tug of war boys      |
|                     |                                                    | Ummar Farooq         |
|                     |                                                    | Fawad Ahmad lone     |
|                     |                                                    | Diljot Singh         |
|                     |                                                    | Danish Nawaz         |
|                     |                                                    | Haris Ahmad wani     |
|                     | <u>l</u>                                           | Harrs Allinau wani   |

| 1                            |                                                                                                                                  | Saqib Ishaq                                                    |
|------------------------------|----------------------------------------------------------------------------------------------------------------------------------|----------------------------------------------------------------|
|                              |                                                                                                                                  | Javaid Ahmad Bhat                                              |
|                              |                                                                                                                                  | Jai Krishn pal singh                                           |
|                              |                                                                                                                                  | Parveen Kumar                                                  |
|                              |                                                                                                                                  |                                                                |
|                              |                                                                                                                                  | Tug of war girls                                               |
|                              |                                                                                                                                  | Ladli Kumari                                                   |
|                              |                                                                                                                                  | Mousam Kumari                                                  |
|                              |                                                                                                                                  | Khushi Kumari                                                  |
|                              |                                                                                                                                  | Kumari hempooshpa                                              |
|                              |                                                                                                                                  | Urmila                                                         |
|                              |                                                                                                                                  | Sangita Kumari                                                 |
|                              |                                                                                                                                  | Ria                                                            |
|                              |                                                                                                                                  | Arzoo                                                          |
|                              |                                                                                                                                  | Savneet Kaur                                                   |
|                              |                                                                                                                                  | More than 300 students participated                            |
|                              |                                                                                                                                  | in various event (100M, 200M, 400M, Shotput, Long Jump, Tug of |
| 23rd Feb, 2023               | 8th Annual Athletic meet 2023                                                                                                    | War)                                                           |
| 20th Feb - 22nd Feb, 2023    | Football Tournamnet 2023                                                                                                         | Entry of 4 teams (department wise)                             |
| 21st Feb - 22nd Feb, 2023    | Volleyball Tournamnet 2023                                                                                                       | Entry of 3 teams (department wise)                             |
| 20th Feb - 22nd Feb,<br>2023 | Badminton Tournamnet 2023                                                                                                        | Entry of 5 teams (department wise)                             |
| 21st Feb - 22nd Feb, 2023    | Indoor Sports Tournamnet 2023 (Table tanis/Chess etc)                                                                            | Entry of 20 students                                           |
| 16th March 2023              | One day limted over Cricket (Ocasion:No smoking day)                                                                             | Entry of 24 Students                                           |
| 10th March 2023              | Friendly Football Contest (Racial diversity in playground) (Ocasion: International day for elimination of racial discrimination) | International Students vs Local Students                       |
| 29th Aug, 2022               | Thematic Compaign or Pledge<br>ceremony on fairplay (National<br>sports day)                                                     | More than 100 students took pledge                             |