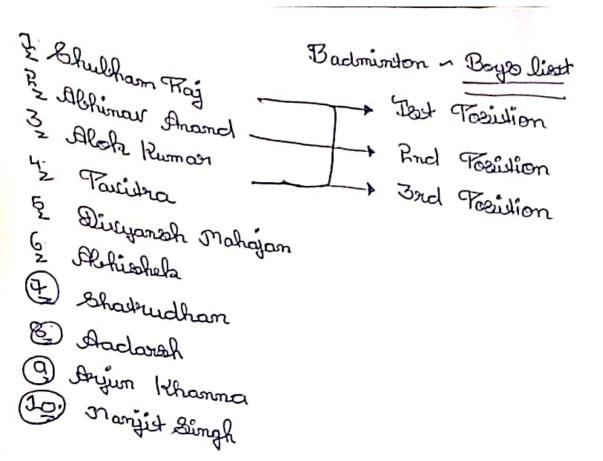

|                     |                                                    | Mehakpreet Singh     |
|---------------------|----------------------------------------------------|----------------------|
|                     |                                                    | Ankush Syal          |
|                     |                                                    | Adnan Khurshid       |
|                     |                                                    | Suhail Tariq Bhat    |
|                     |                                                    | Danish Zahoor        |
|                     |                                                    | Umar Hassan rather   |
|                     |                                                    | Faisal Triq Wani     |
|                     |                                                    | Rajbir Singh         |
| 15th Nov, 2022      | IKG PTU VolleyballTournament                       | Nasir Bashiq         |
| 13011100, 2022      | 2023                                               | Tajamul Islam        |
|                     |                                                    | Sheikh Adnan         |
|                     |                                                    | Lone Fawad           |
|                     |                                                    | Ummer farooq         |
|                     |                                                    | Firdus Alum          |
|                     |                                                    | Tajamul Rashid wani  |
| 7th Feb - 11th Feb, | Main Khalsa Inter College                          | Athletes             |
| 2023                | Sports Tournaments 2023 (Khalsa College, Amritagr) | Ummar Farooq         |
|                     | (Khalsa College, Amritsar)                         | Farooq Ahmad         |
|                     |                                                    | Javaid Ahmad bhat    |
|                     |                                                    | Mohammad shaban bhat |
|                     |                                                    | Ravi kumar           |
|                     |                                                    | Gajendra sethi       |
|                     |                                                    | Anmol Raj            |
|                     |                                                    | Shivaji Raj Gupta    |
|                     |                                                    | MD warish            |
|                     |                                                    | Sekh Mohammad Raju   |
|                     |                                                    | Badminton            |
|                     |                                                    | Ladli Kumari         |
|                     |                                                    | Mousam Kumari        |
|                     |                                                    | Shubham Raj          |
|                     |                                                    | Abhishek Kumar       |
|                     |                                                    | Manjit singh         |
|                     |                                                    | Tug of war boys      |
|                     |                                                    | Ummar Farooq         |
|                     |                                                    | Fawad Ahmad lone     |
|                     |                                                    | Diljot Singh         |
|                     |                                                    | Danish Nawaz         |
|                     |                                                    | Haris Ahmad wani     |
|                     | <u>l</u>                                           | Harrs Allinau wani   |