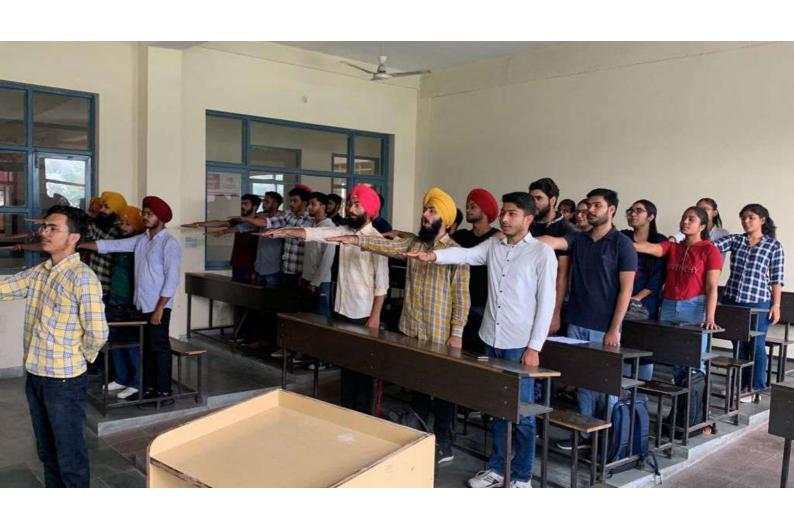

the Tag line FAIR PLAY AND UPHOLD THE NOBILITY under the aegis of National Sports and Physical Fitness Board (Govt. of India). As we know it is very significant to abide or promote the fair play with proper rules, regulations and respect amongst the students. So kindly permit us for this great initiative.

Dr. Sandeep Devgan

Sports pontige Sports pontige & Tech. Amritsar

Yn. Mared.

#### Khalsa College of Engineering & Technology, Amritsar



C Block, Ranjit Avenue, Amritsar, 143001, Punjab

Approved by AICTE, N Delhi/Pb. Govt. ,Affiliated to IKG-PTU , Kapurthala, Pb.

Accredited by NAAC Grade "A"



# National Sports Day in India



Organizing Pledge Ceremony or Thematic Campaign under the aegis of

National Sports and Physical Fitness Board (Govt. of India) on 2nd Sept, 2022













## **National Sports & Physical Fitness Board**

Regd. Under Trust Act.1882 (Govt. of India) No. 4937

Regd. With Ministry of Micro, Small and Medium Enterprises (Govt. of India)

No. 22/05/15/14D0006545

**Affiliated To** 

**Asian Sports & Physical Fitness Board** 





Fair Play Pledge Certificate

This certificate is proudly awarded to

#### **Karandeep Singh**

who solemnly resolves to promote fair play and uphold the nobility of a True Sportsperson in every situation. He/She will abide to all the rules and regulations, respect all the athletes/teammates and opponents, elevate the Spirit of Sports and not indulge in any kind of biasness.



Sh. Padi Richo

President

National Sports & Physical Fitness Board Former Sports Minister – Arunachal Pradesh Vice President – Indian Olympic