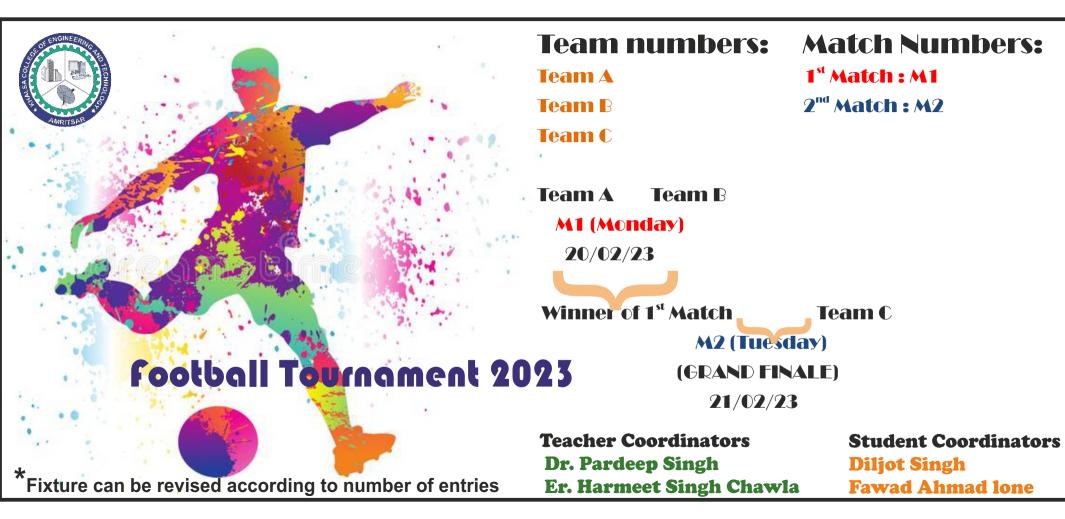

### I. K. GUJRAL PUNJAB TECHNICAL UNIVERSITY

FIXTURES OF INTER-COLLEGE CRICKET (MEN) CHAMPIONSHIP 2022-23

### POOL-A

| 1. | LKCE, Jalandhar -    |                |          |                 |          |
|----|----------------------|----------------|----------|-----------------|----------|
| 2. | APJ, Jalandhar       | DAV, Jalandhar | 20/02/23 |                 |          |
| 3. | IKGPTUC, Amritsar -  |                |          | DAV, Jalandhar  | 23/02/23 |
| 4. | IKGPTUC, Mohali-I -  | DAV, Jalandhar | 21/02/23 |                 | 7        |
| 5. | DAVIET, Jalandhar, B | ve —           | DAV, Jal | andhar 22/02/23 |          |

### POOL -C

| 6. | CTIEMT, Shahpur          |                 |          |
|----|--------------------------|-----------------|----------|
| 7. | Khalsa College, Amritsar | 20/02/23        |          |
| 8. | IKGPTUC, Mohali-II       | CTIEMT, Shahpur | 22/02/23 |
| 9. | IKGPTU, MC, Kapurthala — | 21/02/23        |          |

- A V/s C Semi-Final will be played on 28-02-2023.
- Third Position match will be played on 02-03-2023 at DAVIET, Jalandhar
- Final will be played on 03-03-2023 at DAVIET, Jalandhar.

(VHAY KEHAR) INCHARGE SPORTS