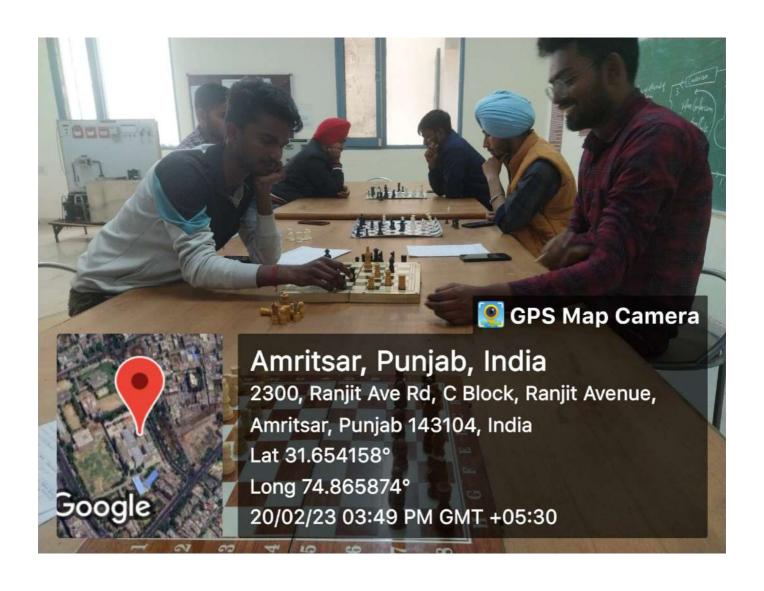

### I. K. GUJRAL PUNJAB TECHNICAL UNIVERSITY

FIXTURES OF INTER-COLLEGE CRICKET (MEN) CHAMPIONSHIP 2022-23

### POOL-A

| 1. | LKCE, Jalandhar -    |                |          |                 |          |
|----|----------------------|----------------|----------|-----------------|----------|
| 2. | APJ, Jalandhar       | DAV, Jalandhar | 20/02/23 |                 |          |
| 3. | IKGPTUC, Amritsar -  |                |          | DAV, Jalandhar  | 23/02/23 |
| 4. | IKGPTUC, Mohali-I -  | DAV, Jalandhar | 21/02/23 |                 | 7        |
| 5. | DAVIET, Jalandhar, B | ve —           | DAV, Jal | andhar 22/02/23 |          |

### POOL -C

| 6. | CTIEMT, Shahpur          |                 |          |
|----|--------------------------|-----------------|----------|
| 7. | Khalsa College, Amritsar | 20/02/23        |          |
| 8. | IKGPTUC, Mohali-II       | CTIEMT, Shahpur | 22/02/23 |
| 9. | IKGPTU, MC, Kapurthala — | 21/02/23        |          |

- A V/s C Semi-Final will be played on 28-02-2023.
- Third Position match will be played on 02-03-2023 at DAVIET, Jalandhar
- Final will be played on 03-03-2023 at DAVIET, Jalandhar.

(VHAY KEHAR) INCHARGE SPORTS