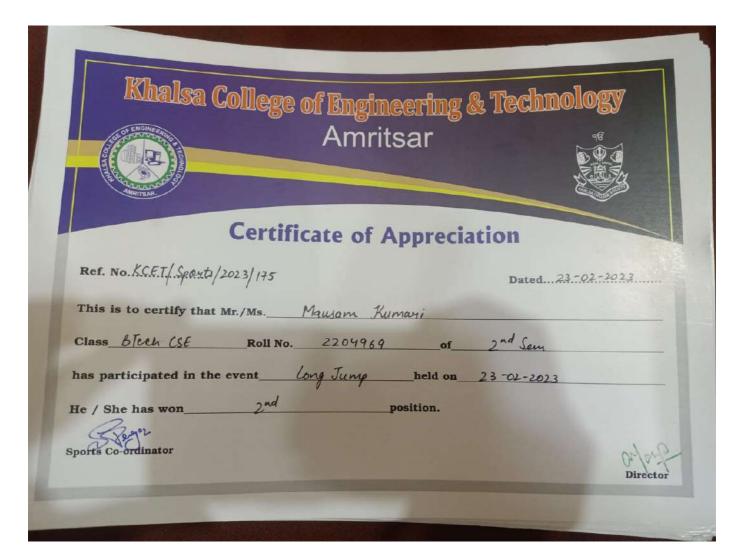

|                     |                                                    | Mehakpreet Singh     |
|---------------------|----------------------------------------------------|----------------------|
|                     |                                                    | Ankush Syal          |
|                     |                                                    | Adnan Khurshid       |
|                     |                                                    | Suhail Tariq Bhat    |
|                     |                                                    | Danish Zahoor        |
|                     |                                                    | Umar Hassan rather   |
|                     |                                                    | Faisal Triq Wani     |
|                     |                                                    | Rajbir Singh         |
| 15th Nov, 2022      | IKG PTU VolleyballTournament                       | Nasir Bashiq         |
| 13011100, 2022      | 2023                                               | Tajamul Islam        |
|                     |                                                    | Sheikh Adnan         |
|                     |                                                    | Lone Fawad           |
|                     |                                                    | Ummer farooq         |
|                     |                                                    | Firdus Alum          |
|                     |                                                    | Tajamul Rashid wani  |
| 7th Feb - 11th Feb, | Main Khalsa Inter College                          | Athletes             |
| 2023                | Sports Tournaments 2023 (Khalsa College, Amritagr) | Ummar Farooq         |
|                     | (Khalsa College, Amritsar)                         | Farooq Ahmad         |
|                     |                                                    | Javaid Ahmad bhat    |
|                     |                                                    | Mohammad shaban bhat |
|                     |                                                    | Ravi kumar           |
|                     |                                                    | Gajendra sethi       |
|                     |                                                    | Anmol Raj            |
|                     |                                                    | Shivaji Raj Gupta    |
|                     |                                                    | MD warish            |
|                     |                                                    | Sekh Mohammad Raju   |
|                     |                                                    | Badminton            |
|                     |                                                    | Ladli Kumari         |
|                     |                                                    | Mousam Kumari        |
|                     |                                                    | Shubham Raj          |
|                     |                                                    | Abhishek Kumar       |
|                     |                                                    | Manjit singh         |
|                     |                                                    | Tug of war boys      |
|                     |                                                    | Ummar Farooq         |
|                     |                                                    | Fawad Ahmad lone     |
|                     |                                                    | Diljot Singh         |
|                     |                                                    | Danish Nawaz         |
|                     |                                                    | Haris Ahmad wani     |
|                     | <u>l</u>                                           | Harrs Allinau wani   |

| 1                            |                                                                                                                                  | Saqib Ishaq                                                    |
|------------------------------|----------------------------------------------------------------------------------------------------------------------------------|----------------------------------------------------------------|
|                              |                                                                                                                                  | Javaid Ahmad Bhat                                              |
|                              |                                                                                                                                  | Jai Krishn pal singh                                           |
|                              |                                                                                                                                  | Parveen Kumar                                                  |
|                              |                                                                                                                                  |                                                                |
|                              |                                                                                                                                  | Tug of war girls                                               |
|                              |                                                                                                                                  | Ladli Kumari                                                   |
|                              |                                                                                                                                  | Mousam Kumari                                                  |
|                              |                                                                                                                                  | Khushi Kumari                                                  |
|                              |                                                                                                                                  | Kumari hempooshpa                                              |
|                              |                                                                                                                                  | Urmila                                                         |
|                              |                                                                                                                                  | Sangita Kumari                                                 |
|                              |                                                                                                                                  | Ria                                                            |
|                              |                                                                                                                                  | Arzoo                                                          |
|                              |                                                                                                                                  | Savneet Kaur                                                   |
|                              |                                                                                                                                  | More than 300 students participated                            |
|                              |                                                                                                                                  | in various event (100M, 200M, 400M, Shotput, Long Jump, Tug of |
| 23rd Feb, 2023               | 8th Annual Athletic meet 2023                                                                                                    | War)                                                           |
| 20th Feb - 22nd Feb, 2023    | Football Tournamnet 2023                                                                                                         | Entry of 4 teams (department wise)                             |
| 21st Feb - 22nd Feb, 2023    | Volleyball Tournamnet 2023                                                                                                       | Entry of 3 teams (department wise)                             |
| 20th Feb - 22nd Feb,<br>2023 | Badminton Tournamnet 2023                                                                                                        | Entry of 5 teams (department wise)                             |
| 21st Feb - 22nd Feb, 2023    | Indoor Sports Tournamnet 2023 (Table tanis/Chess etc)                                                                            | Entry of 20 students                                           |
| 16th March 2023              | One day limted over Cricket (Ocasion:No smoking day)                                                                             | Entry of 24 Students                                           |
| 10th March 2023              | Friendly Football Contest (Racial diversity in playground) (Ocasion: International day for elimination of racial discrimination) | International Students vs Local Students                       |
| 29th Aug, 2022               | Thematic Compaign or Pledge<br>ceremony on fairplay (National<br>sports day)                                                     | More than 100 students took pledge                             |