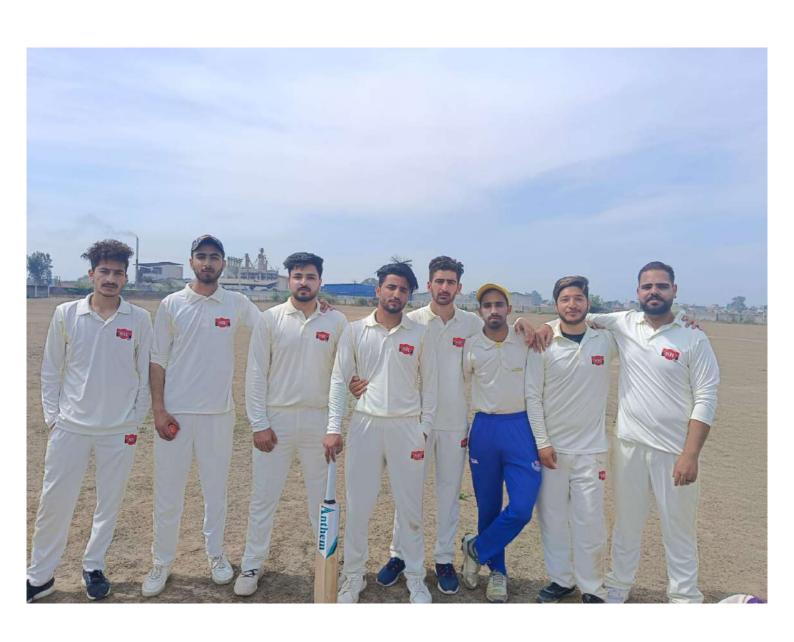

### 5.3.3 Sports activities/events in which students of the Institution participated in Year 2022-2023

| Date of event/activity (DD-MM-YYYY) | Name of the event/activity                    | Name of the student participated |
|-------------------------------------|-----------------------------------------------|----------------------------------|
|                                     |                                               | Talib Mushtaq wani (C)           |
|                                     |                                               | Rajbir Singh                     |
|                                     |                                               | Junaid Mohiudin                  |
|                                     |                                               | Sakib Amin                       |
|                                     |                                               | danish husain                    |
|                                     |                                               | Jai krishan pal singh            |
| 10th Eab 2022                       | IKG PTU Cricket Tournament                    | Sheikh Adnan                     |
| 19th Feb, 2023                      | 2023                                          | Diljot Singh                     |
|                                     |                                               | Adnan khursish                   |
|                                     |                                               | Liyaqat ali<br>Amit Jaisawal     |
|                                     |                                               | Ankit Kumar                      |
|                                     |                                               | suhail Mmalik, Aariz             |
|                                     |                                               | Adnan Tariq                      |
|                                     |                                               | Arshid Ansari                    |
|                                     |                                               | Talib Mushtaq wani (C)           |
|                                     |                                               | sakib amin                       |
|                                     |                                               | Suheel hilal                     |
|                                     |                                               | Imad hayder                      |
|                                     |                                               | Muneeb choda                     |
| 17th March -19th                    | Inter College Sports Tournamnent I.I.T, Ropar | Arslan Ashraf                    |
| March, 2023                         |                                               | Danish nagvi                     |
|                                     |                                               | Basit tanveer                    |
|                                     |                                               | Sheikh Adnan                     |
|                                     |                                               | Adnan tariq Shah                 |
|                                     |                                               | Sajid hyder war                  |
|                                     |                                               | Jogeshwar Singh Bahi             |
|                                     |                                               | Diljot Singh                     |
|                                     |                                               | Swadhin Raj                      |
|                                     |                                               | Mohd. Usman                      |
|                                     |                                               | Mehraj madin Sheikh              |
|                                     | W.C. DEV. E. J. H. E.                         | Jagroop Singh                    |
| 28th Sept, 2022                     | IKG PTU Football Tournament                   | Danish                           |
| _                                   | 2023                                          | Sangam                           |
|                                     |                                               | Prince                           |
|                                     |                                               | Viren Singh Bajwa                |
|                                     |                                               | Preet Kanwal Singh               |
|                                     |                                               | Harwinder Singh                  |
|                                     |                                               | Ali Khan                         |