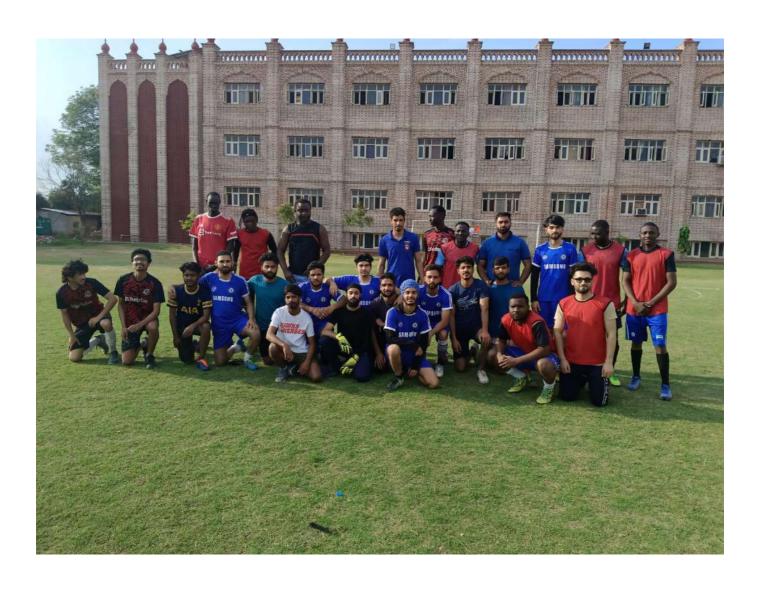

### 5.3.3 Sports activities/events in which students of the Institution participated in Year 2022-2023

| Date of event/activity (DD-MM-YYYY) | Name of the event/activity                    | Name of the student participated |
|-------------------------------------|-----------------------------------------------|----------------------------------|
|                                     |                                               | Talib Mushtaq wani (C)           |
|                                     |                                               | Rajbir Singh                     |
|                                     |                                               | Junaid Mohiudin                  |
|                                     |                                               | Sakib Amin                       |
|                                     |                                               | danish husain                    |
|                                     |                                               | Jai krishan pal singh            |
| 10th Eab 2022                       | IKG PTU Cricket Tournament                    | Sheikh Adnan                     |
| 19th Feb, 2023                      | 2023                                          | Diljot Singh                     |
|                                     |                                               | Adnan khursish                   |
|                                     |                                               | Liyaqat ali<br>Amit Jaisawal     |
|                                     |                                               | Ankit Kumar                      |
|                                     |                                               | suhail Mmalik, Aariz             |
|                                     |                                               | Adnan Tariq                      |
|                                     |                                               | Arshid Ansari                    |
|                                     |                                               | Talib Mushtaq wani (C)           |
|                                     |                                               | sakib amin                       |
|                                     |                                               | Suheel hilal                     |
|                                     |                                               | Imad hayder                      |
|                                     |                                               | Muneeb choda                     |
| 17th March -19th                    | Inter College Sports Tournamnent I.I.T, Ropar | Arslan Ashraf                    |
| March, 2023                         |                                               | Danish nagvi                     |
|                                     |                                               | Basit tanveer                    |
|                                     |                                               | Sheikh Adnan                     |
|                                     |                                               | Adnan tariq Shah                 |
|                                     |                                               | Sajid hyder war                  |
|                                     |                                               | Jogeshwar Singh Bahi             |
|                                     |                                               | Diljot Singh                     |
|                                     |                                               | Swadhin Raj                      |
|                                     |                                               | Mohd. Usman                      |
|                                     |                                               | Mehraj madin Sheikh              |
|                                     | W.C. DEV. E. J. H. E.                         | Jagroop Singh                    |
| 28th Sept, 2022                     | IKG PTU Football Tournament                   | Danish                           |
| _                                   | 2023                                          | Sangam                           |
|                                     |                                               | Prince                           |
|                                     |                                               | Viren Singh Bajwa                |
|                                     |                                               | Preet Kanwal Singh               |
|                                     |                                               | Harwinder Singh                  |
|                                     |                                               | Ali Khan                         |