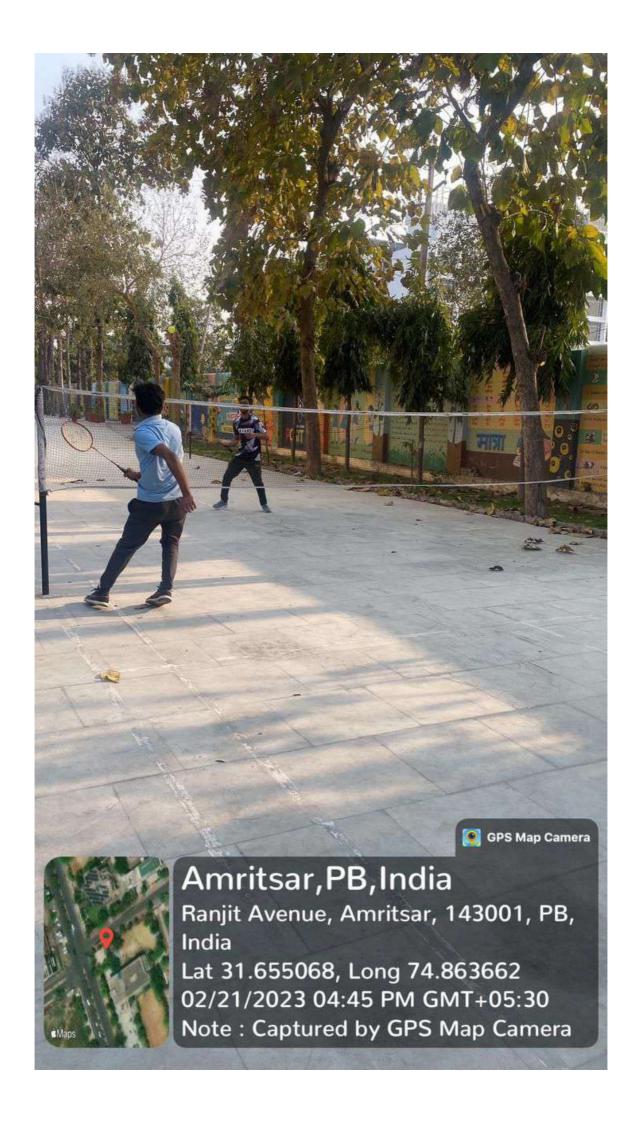

|                     |                                                    | Mehakpreet Singh     |
|---------------------|----------------------------------------------------|----------------------|
|                     |                                                    | Ankush Syal          |
|                     |                                                    | Adnan Khurshid       |
|                     |                                                    | Suhail Tariq Bhat    |
|                     |                                                    | Danish Zahoor        |
|                     |                                                    | Umar Hassan rather   |
|                     |                                                    | Faisal Triq Wani     |
|                     |                                                    | Rajbir Singh         |
| 15th Nov, 2022      | IKG PTU VolleyballTournament                       | Nasir Bashiq         |
| 13011100, 2022      | 2023                                               | Tajamul Islam        |
|                     |                                                    | Sheikh Adnan         |
|                     |                                                    | Lone Fawad           |
|                     |                                                    | Ummer farooq         |
|                     |                                                    | Firdus Alum          |
|                     |                                                    | Tajamul Rashid wani  |
| 7th Feb - 11th Feb, | Main Khalsa Inter College                          | Athletes             |
| 2023                | Sports Tournaments 2023 (Khalsa College, Amritagr) | Ummar Farooq         |
|                     | (Khalsa College, Amritsar)                         | Farooq Ahmad         |
|                     |                                                    | Javaid Ahmad bhat    |
|                     |                                                    | Mohammad shaban bhat |
|                     |                                                    | Ravi kumar           |
|                     |                                                    | Gajendra sethi       |
|                     |                                                    | Anmol Raj            |
|                     |                                                    | Shivaji Raj Gupta    |
|                     |                                                    | MD warish            |
|                     |                                                    | Sekh Mohammad Raju   |
|                     |                                                    | Badminton            |
|                     |                                                    | Ladli Kumari         |
|                     |                                                    | Mousam Kumari        |
|                     |                                                    | Shubham Raj          |
|                     |                                                    | Abhishek Kumar       |
|                     |                                                    | Manjit singh         |
|                     |                                                    | Tug of war boys      |
|                     |                                                    | Ummar Farooq         |
|                     |                                                    | Fawad Ahmad lone     |
|                     |                                                    | Diljot Singh         |
|                     |                                                    | Danish Nawaz         |
|                     |                                                    | Haris Ahmad wani     |
|                     | <u>l</u>                                           | Harrs Allinau wani   |