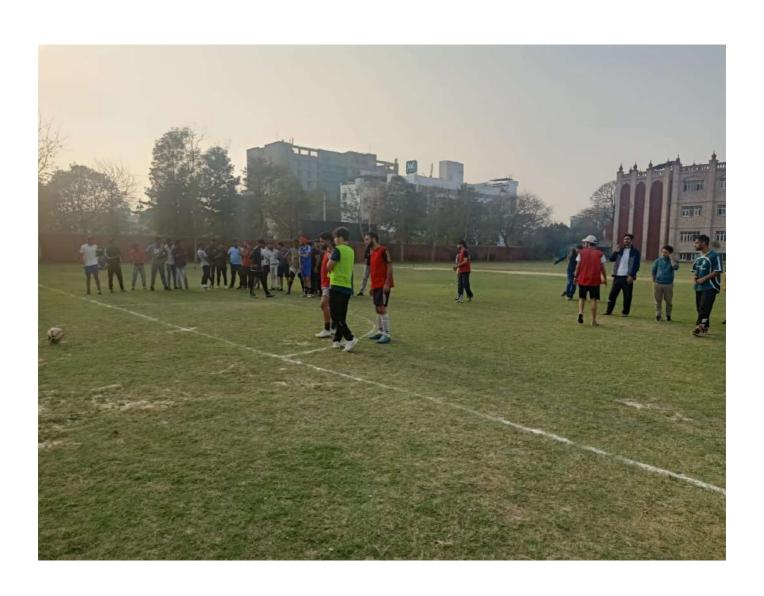

### 5.3.3 Sports activities/events in which students of the Institution participated in Year 2022-2023

| Date of event/activity (DD-MM-YYYY) | Name of the event/activity                    | Name of the student participated |
|-------------------------------------|-----------------------------------------------|----------------------------------|
|                                     |                                               | Talib Mushtaq wani (C)           |
|                                     |                                               | Rajbir Singh                     |
|                                     |                                               | Junaid Mohiudin                  |
|                                     |                                               | Sakib Amin                       |
|                                     |                                               | danish husain                    |
|                                     |                                               | Jai krishan pal singh            |
| 10th Eab 2022                       | IKG PTU Cricket Tournament                    | Sheikh Adnan                     |
| 19th Feb, 2023                      | 2023                                          | Diljot Singh                     |
|                                     |                                               | Adnan khursish                   |
|                                     |                                               | Liyaqat ali<br>Amit Jaisawal     |
|                                     |                                               | Ankit Kumar                      |
|                                     |                                               | suhail Mmalik, Aariz             |
|                                     |                                               | Adnan Tariq                      |
|                                     |                                               | Arshid Ansari                    |
|                                     |                                               | Talib Mushtaq wani (C)           |
|                                     |                                               | sakib amin                       |
|                                     |                                               | Suheel hilal                     |
|                                     |                                               | Imad hayder                      |
|                                     |                                               | Muneeb choda                     |
| 17th March -19th                    | Inter College Sports Tournamnent I.I.T, Ropar | Arslan Ashraf                    |
| March, 2023                         |                                               | Danish nagvi                     |
|                                     |                                               | Basit tanveer                    |
|                                     |                                               | Sheikh Adnan                     |
|                                     |                                               | Adnan tariq Shah                 |
|                                     |                                               | Sajid hyder war                  |
|                                     |                                               | Jogeshwar Singh Bahi             |
|                                     |                                               | Diljot Singh                     |
|                                     |                                               | Swadhin Raj                      |
|                                     |                                               | Mohd. Usman                      |
|                                     |                                               | Mehraj madin Sheikh              |
|                                     | W.C. DEV. E. J. H. E.                         | Jagroop Singh                    |
| 28th Sept, 2022                     | IKG PTU Football Tournament                   | Danish                           |
| _                                   | 2023                                          | Sangam                           |
|                                     |                                               | Prince                           |
|                                     |                                               | Viren Singh Bajwa                |
|                                     |                                               | Preet Kanwal Singh               |
|                                     |                                               | Harwinder Singh                  |
|                                     |                                               | Ali Khan                         |