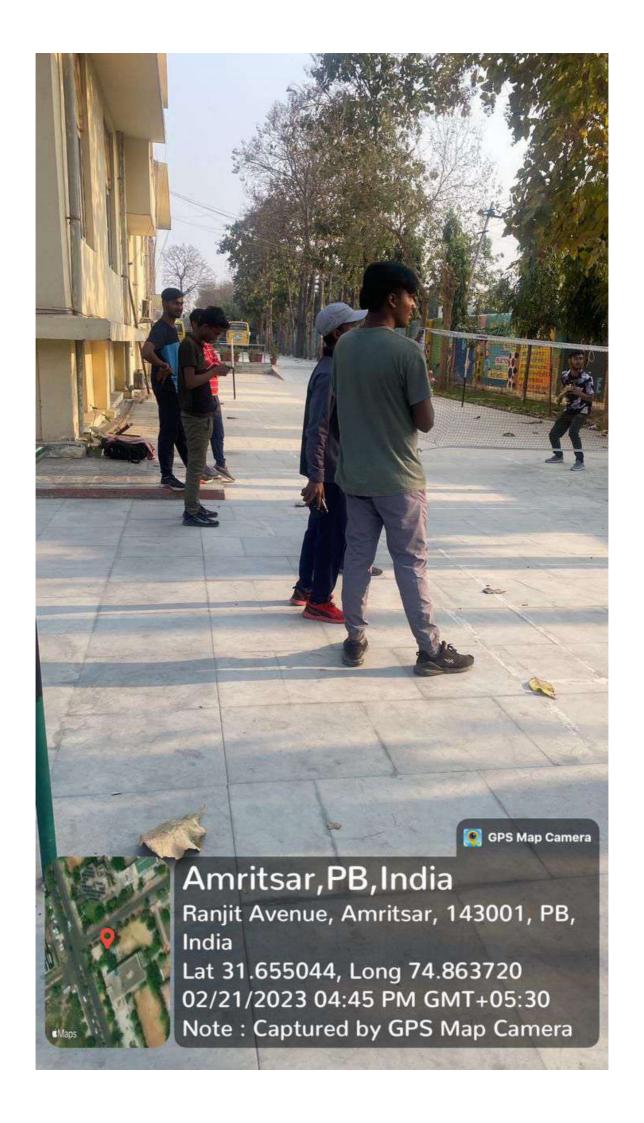

|                     |                                                    | Mehakpreet Singh     |
|---------------------|----------------------------------------------------|----------------------|
|                     |                                                    | Ankush Syal          |
|                     |                                                    | Adnan Khurshid       |
|                     |                                                    | Suhail Tariq Bhat    |
|                     |                                                    | Danish Zahoor        |
|                     |                                                    | Umar Hassan rather   |
|                     |                                                    | Faisal Triq Wani     |
|                     |                                                    | Rajbir Singh         |
| 15th Nov, 2022      | IKG PTU VolleyballTournament                       | Nasir Bashiq         |
| 13011100, 2022      | 2023                                               | Tajamul Islam        |
|                     |                                                    | Sheikh Adnan         |
|                     |                                                    | Lone Fawad           |
|                     |                                                    | Ummer farooq         |
|                     |                                                    | Firdus Alum          |
|                     |                                                    | Tajamul Rashid wani  |
| 7th Feb - 11th Feb, | Main Khalsa Inter College                          | Athletes             |
| 2023                | Sports Tournaments 2023 (Khalsa College, Amritagr) | Ummar Farooq         |
|                     | (Khalsa College, Amritsar)                         | Farooq Ahmad         |
|                     |                                                    | Javaid Ahmad bhat    |
|                     |                                                    | Mohammad shaban bhat |
|                     |                                                    | Ravi kumar           |
|                     |                                                    | Gajendra sethi       |
|                     |                                                    | Anmol Raj            |
|                     |                                                    | Shivaji Raj Gupta    |
|                     |                                                    | MD warish            |
|                     |                                                    | Sekh Mohammad Raju   |
|                     |                                                    | Badminton            |
|                     |                                                    | Ladli Kumari         |
|                     |                                                    | Mousam Kumari        |
|                     |                                                    | Shubham Raj          |
|                     |                                                    | Abhishek Kumar       |
|                     |                                                    | Manjit singh         |
|                     |                                                    | Tug of war boys      |
|                     |                                                    | Ummar Farooq         |
|                     |                                                    | Fawad Ahmad lone     |
|                     |                                                    | Diljot Singh         |
|                     |                                                    | Danish Nawaz         |
|                     |                                                    | Haris Ahmad wani     |
|                     | <u>l</u>                                           | Harrs Allinau wani   |