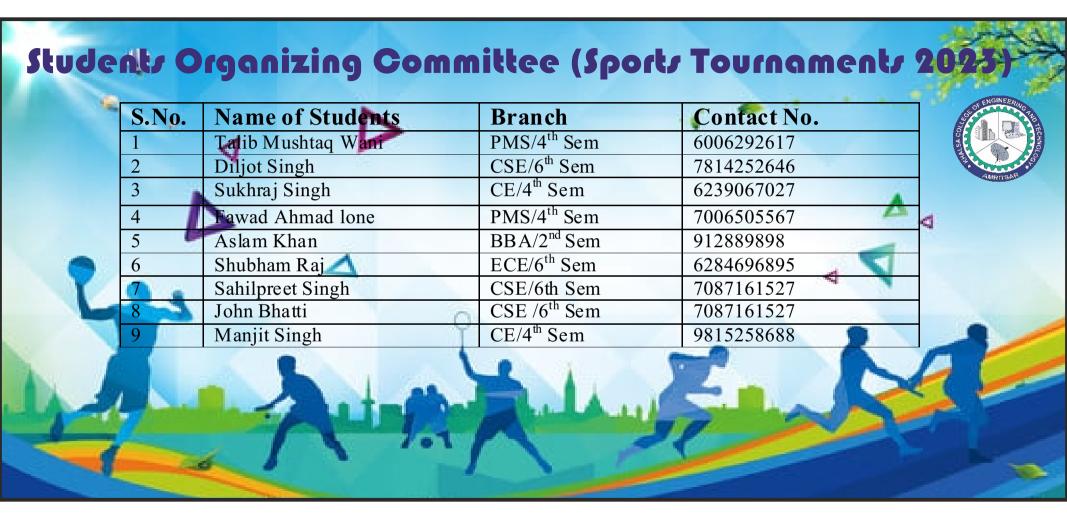

### 5.3.3 Sports activities/events in which students of the Institution participated in Year 2022-2023

| Date of event/activity (DD-MM-YYYY) | Name of the event/activity                    | Name of the student participated |
|-------------------------------------|-----------------------------------------------|----------------------------------|
|                                     |                                               | Talib Mushtaq wani (C)           |
|                                     |                                               | Rajbir Singh                     |
|                                     |                                               | Junaid Mohiudin                  |
|                                     |                                               | Sakib Amin                       |
|                                     |                                               | danish husain                    |
|                                     |                                               | Jai krishan pal singh            |
| 10th Eab 2022                       | IKG PTU Cricket Tournament                    | Sheikh Adnan                     |
| 19th Feb, 2023                      | 2023                                          | Diljot Singh                     |
|                                     |                                               | Adnan khursish                   |
|                                     |                                               | Liyaqat ali<br>Amit Jaisawal     |
|                                     |                                               | Ankit Kumar                      |
|                                     |                                               | suhail Mmalik, Aariz             |
|                                     |                                               | Adnan Tariq                      |
|                                     |                                               | Arshid Ansari                    |
|                                     |                                               | Talib Mushtaq wani (C)           |
|                                     |                                               | sakib amin                       |
|                                     |                                               | Suheel hilal                     |
|                                     |                                               | Imad hayder                      |
|                                     |                                               | Muneeb choda                     |
| 17th March -19th                    | Inter College Sports Tournamnent I.I.T, Ropar | Arslan Ashraf                    |
| March, 2023                         |                                               | Danish nagvi                     |
|                                     |                                               | Basit tanveer                    |
|                                     |                                               | Sheikh Adnan                     |
|                                     |                                               | Adnan tariq Shah                 |
|                                     |                                               | Sajid hyder war                  |
|                                     |                                               | Jogeshwar Singh Bahi             |
|                                     |                                               | Diljot Singh                     |
|                                     |                                               | Swadhin Raj                      |
|                                     |                                               | Mohd. Usman                      |
|                                     |                                               | Mehraj madin Sheikh              |
|                                     | W.C. DEV. E. J. H. E.                         | Jagroop Singh                    |
| 28th Sept, 2022                     | IKG PTU Football Tournament                   | Danish                           |
| _                                   | 2023                                          | Sangam                           |
|                                     |                                               | Prince                           |
|                                     |                                               | Viren Singh Bajwa                |
|                                     |                                               | Preet Kanwal Singh               |
|                                     |                                               | Harwinder Singh                  |
|                                     |                                               | Ali Khan                         |

|                     |                                                    | Mehakpreet Singh     |
|---------------------|----------------------------------------------------|----------------------|
|                     |                                                    | Ankush Syal          |
|                     |                                                    | Adnan Khurshid       |
|                     |                                                    | Suhail Tariq Bhat    |
|                     |                                                    | Danish Zahoor        |
|                     |                                                    | Umar Hassan rather   |
|                     |                                                    | Faisal Triq Wani     |
|                     |                                                    | Rajbir Singh         |
| 15th Nov, 2022      | IKG PTU VolleyballTournament                       | Nasir Bashiq         |
| 13011100, 2022      | 2023                                               | Tajamul Islam        |
|                     |                                                    | Sheikh Adnan         |
|                     |                                                    | Lone Fawad           |
|                     |                                                    | Ummer farooq         |
|                     |                                                    | Firdus Alum          |
|                     |                                                    | Tajamul Rashid wani  |
| 7th Feb - 11th Feb, | Main Khalsa Inter College                          | Athletes             |
| 2023                | Sports Tournaments 2023 (Khalsa College, Amritagr) | Ummar Farooq         |
|                     | (Khalsa College, Amritsar)                         | Farooq Ahmad         |
|                     |                                                    | Javaid Ahmad bhat    |
|                     |                                                    | Mohammad shaban bhat |
|                     |                                                    | Ravi kumar           |
|                     |                                                    | Gajendra sethi       |
|                     |                                                    | Anmol Raj            |
|                     |                                                    | Shivaji Raj Gupta    |
|                     |                                                    | MD warish            |
|                     |                                                    | Sekh Mohammad Raju   |
|                     |                                                    | Badminton            |
|                     |                                                    | Ladli Kumari         |
|                     |                                                    | Mousam Kumari        |
|                     |                                                    | Shubham Raj          |
|                     |                                                    | Abhishek Kumar       |
|                     |                                                    | Manjit singh         |
|                     |                                                    | Tug of war boys      |
|                     |                                                    | Ummar Farooq         |
|                     |                                                    | Fawad Ahmad lone     |
|                     |                                                    | Diljot Singh         |
|                     |                                                    | Danish Nawaz         |
|                     |                                                    | Haris Ahmad wani     |
|                     | <u>l</u>                                           | Harrs Allinau wani   |

| 1                            |                                                                                                                                  | Saqib Ishaq                                                    |
|------------------------------|----------------------------------------------------------------------------------------------------------------------------------|----------------------------------------------------------------|
|                              |                                                                                                                                  | Javaid Ahmad Bhat                                              |
|                              |                                                                                                                                  | Jai Krishn pal singh                                           |
|                              |                                                                                                                                  | Parveen Kumar                                                  |
|                              |                                                                                                                                  |                                                                |
|                              |                                                                                                                                  | Tug of war girls                                               |
|                              |                                                                                                                                  | Ladli Kumari                                                   |
|                              |                                                                                                                                  | Mousam Kumari                                                  |
|                              |                                                                                                                                  | Khushi Kumari                                                  |
|                              |                                                                                                                                  | Kumari hempooshpa                                              |
|                              |                                                                                                                                  | Urmila                                                         |
|                              |                                                                                                                                  | Sangita Kumari                                                 |
|                              |                                                                                                                                  | Ria                                                            |
|                              |                                                                                                                                  | Arzoo                                                          |
|                              |                                                                                                                                  | Savneet Kaur                                                   |
|                              |                                                                                                                                  | More than 300 students participated                            |
|                              |                                                                                                                                  | in various event (100M, 200M, 400M, Shotput, Long Jump, Tug of |
| 23rd Feb, 2023               | 8th Annual Athletic meet 2023                                                                                                    | War)                                                           |
| 20th Feb - 22nd Feb, 2023    | Football Tournamnet 2023                                                                                                         | Entry of 4 teams (department wise)                             |
| 21st Feb - 22nd Feb, 2023    | Volleyball Tournamnet 2023                                                                                                       | Entry of 3 teams (department wise)                             |
| 20th Feb - 22nd Feb,<br>2023 | Badminton Tournamnet 2023                                                                                                        | Entry of 5 teams (department wise)                             |
| 21st Feb - 22nd Feb, 2023    | Indoor Sports Tournamnet 2023 (Table tanis/Chess etc)                                                                            | Entry of 20 students                                           |
| 16th March 2023              | One day limted over Cricket (Ocasion:No smoking day)                                                                             | Entry of 24 Students                                           |
| 10th March 2023              | Friendly Football Contest (Racial diversity in playground) (Ocasion: International day for elimination of racial discrimination) | International Students vs Local Students                       |
| 29th Aug, 2022               | Thematic Compaign or Pledge<br>ceremony on fairplay (National<br>sports day)                                                     | More than 100 students took pledge                             |