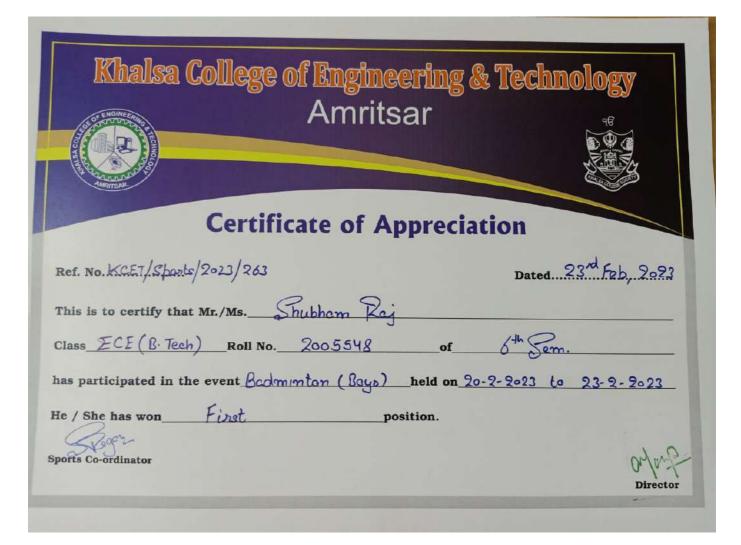

|                     |                                                    | Mehakpreet Singh     |
|---------------------|----------------------------------------------------|----------------------|
|                     |                                                    | Ankush Syal          |
|                     |                                                    | Adnan Khurshid       |
|                     |                                                    | Suhail Tariq Bhat    |
|                     |                                                    | Danish Zahoor        |
|                     |                                                    | Umar Hassan rather   |
|                     |                                                    | Faisal Triq Wani     |
|                     |                                                    | Rajbir Singh         |
| 15th Nov, 2022      | IKG PTU VolleyballTournament                       | Nasir Bashiq         |
| 13011100, 2022      | 2023                                               | Tajamul Islam        |
|                     |                                                    | Sheikh Adnan         |
|                     |                                                    | Lone Fawad           |
|                     |                                                    | Ummer farooq         |
|                     |                                                    | Firdus Alum          |
|                     |                                                    | Tajamul Rashid wani  |
| 7th Feb - 11th Feb, | Main Khalsa Inter College                          | Athletes             |
| 2023                | Sports Tournaments 2023 (Khalsa College, Amritagr) | Ummar Farooq         |
|                     | (Khalsa College, Amritsar)                         | Farooq Ahmad         |
|                     |                                                    | Javaid Ahmad bhat    |
|                     |                                                    | Mohammad shaban bhat |
|                     |                                                    | Ravi kumar           |
|                     |                                                    | Gajendra sethi       |
|                     |                                                    | Anmol Raj            |
|                     |                                                    | Shivaji Raj Gupta    |
|                     |                                                    | MD warish            |
|                     |                                                    | Sekh Mohammad Raju   |
|                     |                                                    | Badminton            |
|                     |                                                    | Ladli Kumari         |
|                     |                                                    | Mousam Kumari        |
|                     |                                                    | Shubham Raj          |
|                     |                                                    | Abhishek Kumar       |
|                     |                                                    | Manjit singh         |
|                     |                                                    | Tug of war boys      |
|                     |                                                    | Ummar Farooq         |
|                     |                                                    | Fawad Ahmad lone     |
|                     |                                                    | Diljot Singh         |
|                     |                                                    | Danish Nawaz         |
|                     |                                                    | Haris Ahmad wani     |
|                     | <u>l</u>                                           | Harrs Allinau wani   |