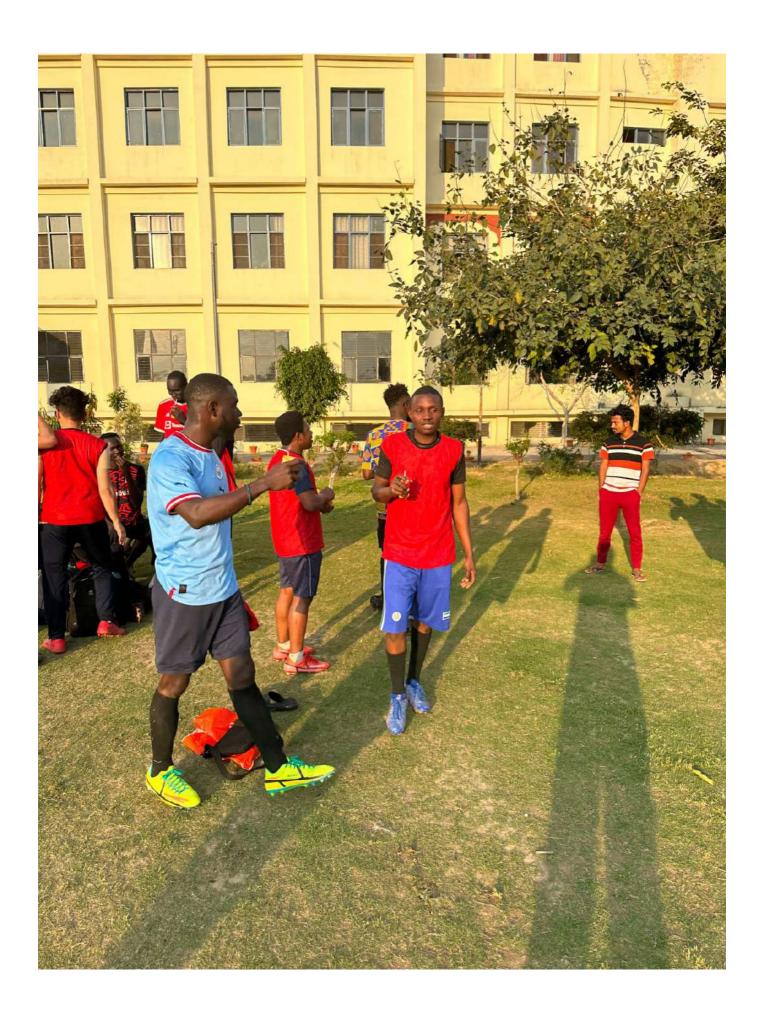

### 5.3.3 Sports activities/events in which students of the Institution participated in Year 2022-2023

| Date of event/activity (DD-MM-YYYY) | Name of the event/activity                    | Name of the student participated |
|-------------------------------------|-----------------------------------------------|----------------------------------|
|                                     |                                               | Talib Mushtaq wani (C)           |
|                                     |                                               | Rajbir Singh                     |
|                                     |                                               | Junaid Mohiudin                  |
|                                     |                                               | Sakib Amin                       |
|                                     |                                               | danish husain                    |
|                                     |                                               | Jai krishan pal singh            |
| 10th Eab 2022                       | IKG PTU Cricket Tournament                    | Sheikh Adnan                     |
| 19th Feb, 2023                      | 2023                                          | Diljot Singh                     |
|                                     |                                               | Adnan khursish                   |
|                                     |                                               | Liyaqat ali<br>Amit Jaisawal     |
|                                     |                                               | Ankit Kumar                      |
|                                     |                                               | suhail Mmalik, Aariz             |
|                                     |                                               | Adnan Tariq                      |
|                                     |                                               | Arshid Ansari                    |
|                                     |                                               | Talib Mushtaq wani (C)           |
|                                     |                                               | sakib amin                       |
|                                     |                                               | Suheel hilal                     |
|                                     |                                               | Imad hayder                      |
|                                     |                                               | Muneeb choda                     |
| 17th March -19th                    | Inter College Sports Tournamnent I.I.T, Ropar | Arslan Ashraf                    |
| March, 2023                         |                                               | Danish nagvi                     |
|                                     |                                               | Basit tanveer                    |
|                                     |                                               | Sheikh Adnan                     |
|                                     |                                               | Adnan tariq Shah                 |
|                                     |                                               | Sajid hyder war                  |
|                                     |                                               | Jogeshwar Singh Bahi             |
|                                     |                                               | Diljot Singh                     |
|                                     |                                               | Swadhin Raj                      |
|                                     |                                               | Mohd. Usman                      |
|                                     |                                               | Mehraj madin Sheikh              |
|                                     | W.C. DEV. E. J. H. E.                         | Jagroop Singh                    |
| 28th Sept, 2022                     | IKG PTU Football Tournament                   | Danish                           |
| _                                   | 2023                                          | Sangam                           |
|                                     |                                               | Prince                           |
|                                     |                                               | Viren Singh Bajwa                |
|                                     |                                               | Preet Kanwal Singh               |
|                                     |                                               | Harwinder Singh                  |
|                                     |                                               | Ali Khan                         |