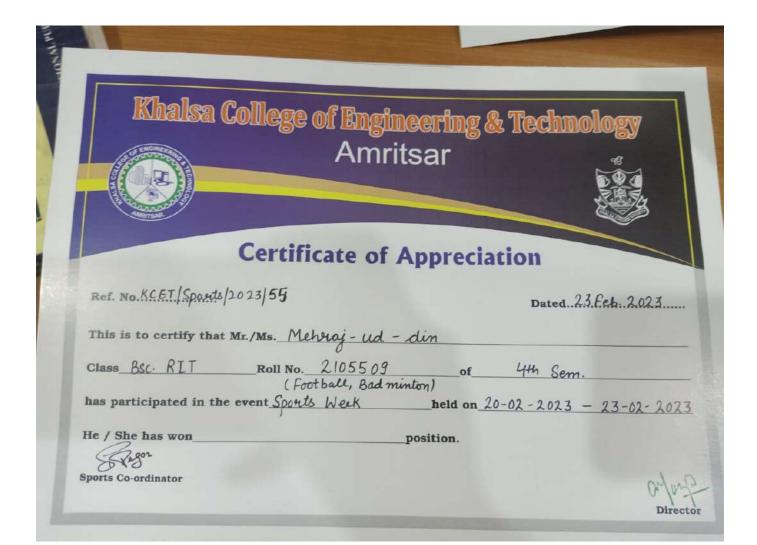

### 5.3.3 Sports activities/events in which students of the Institution participated in Year 2022-2023

| Date of event/activity (DD-MM-YYYY) | Name of the event/activity                    | Name of the student participated |
|-------------------------------------|-----------------------------------------------|----------------------------------|
|                                     |                                               | Talib Mushtaq wani (C)           |
|                                     |                                               | Rajbir Singh                     |
|                                     |                                               | Junaid Mohiudin                  |
|                                     |                                               | Sakib Amin                       |
|                                     |                                               | danish husain                    |
|                                     |                                               | Jai krishan pal singh            |
| 10th Eab 2022                       | IKG PTU Cricket Tournament                    | Sheikh Adnan                     |
| 19th Feb, 2023                      | 2023                                          | Diljot Singh                     |
|                                     |                                               | Adnan khursish                   |
|                                     |                                               | Liyaqat ali<br>Amit Jaisawal     |
|                                     |                                               | Ankit Kumar                      |
|                                     |                                               | suhail Mmalik, Aariz             |
|                                     |                                               | Adnan Tariq                      |
|                                     |                                               | Arshid Ansari                    |
|                                     |                                               | Talib Mushtaq wani (C)           |
|                                     |                                               | sakib amin                       |
|                                     |                                               | Suheel hilal                     |
|                                     |                                               | Imad hayder                      |
|                                     |                                               | Muneeb choda                     |
| 17th March -19th                    | Inter College Sports Tournamnent I.I.T, Ropar | Arslan Ashraf                    |
| March, 2023                         |                                               | Danish nagvi                     |
|                                     |                                               | Basit tanveer                    |
|                                     |                                               | Sheikh Adnan                     |
|                                     |                                               | Adnan tariq Shah                 |
|                                     |                                               | Sajid hyder war                  |
|                                     |                                               | Jogeshwar Singh Bahi             |
|                                     |                                               | Diljot Singh                     |
|                                     |                                               | Swadhin Raj                      |
|                                     |                                               | Mohd. Usman                      |
|                                     |                                               | Mehraj madin Sheikh              |
|                                     | W.C. DEV. E. J. H. E.                         | Jagroop Singh                    |
| 28th Sept, 2022                     | IKG PTU Football Tournament                   | Danish                           |
| _                                   | 2023                                          | Sangam                           |
|                                     |                                               | Prince                           |
|                                     |                                               | Viren Singh Bajwa                |
|                                     |                                               | Preet Kanwal Singh               |
|                                     |                                               | Harwinder Singh                  |
|                                     |                                               | Ali Khan                         |

|                     |                                                    | Mehakpreet Singh     |
|---------------------|----------------------------------------------------|----------------------|
|                     |                                                    | Ankush Syal          |
|                     |                                                    | Adnan Khurshid       |
|                     |                                                    | Suhail Tariq Bhat    |
|                     |                                                    | Danish Zahoor        |
|                     |                                                    | Umar Hassan rather   |
|                     |                                                    | Faisal Triq Wani     |
|                     |                                                    | Rajbir Singh         |
| 15th Nov, 2022      | IKG PTU VolleyballTournament                       | Nasir Bashiq         |
| 13011100, 2022      | 2023                                               | Tajamul Islam        |
|                     |                                                    | Sheikh Adnan         |
|                     |                                                    | Lone Fawad           |
|                     |                                                    | Ummer farooq         |
|                     |                                                    | Firdus Alum          |
|                     |                                                    | Tajamul Rashid wani  |
| 7th Feb - 11th Feb, | Main Khalsa Inter College                          | Athletes             |
| 2023                | Sports Tournaments 2023 (Khalsa College, Amritagr) | Ummar Farooq         |
|                     | (Khalsa College, Amritsar)                         | Farooq Ahmad         |
|                     |                                                    | Javaid Ahmad bhat    |
|                     |                                                    | Mohammad shaban bhat |
|                     |                                                    | Ravi kumar           |
|                     |                                                    | Gajendra sethi       |
|                     |                                                    | Anmol Raj            |
|                     |                                                    | Shivaji Raj Gupta    |
|                     |                                                    | MD warish            |
|                     |                                                    | Sekh Mohammad Raju   |
|                     |                                                    | Badminton            |
|                     |                                                    | Ladli Kumari         |
|                     |                                                    | Mousam Kumari        |
|                     |                                                    | Shubham Raj          |
|                     |                                                    | Abhishek Kumar       |
|                     |                                                    | Manjit singh         |
|                     |                                                    | Tug of war boys      |
|                     |                                                    | Ummar Farooq         |
|                     |                                                    | Fawad Ahmad lone     |
|                     |                                                    | Diljot Singh         |
|                     |                                                    | Danish Nawaz         |
|                     |                                                    | Haris Ahmad wani     |
|                     | <u>l</u>                                           | Harrs Allinau wani   |

| 1                            |                                                                                                                                  | Saqib Ishaq                                                    |
|------------------------------|----------------------------------------------------------------------------------------------------------------------------------|----------------------------------------------------------------|
|                              |                                                                                                                                  | Javaid Ahmad Bhat                                              |
|                              |                                                                                                                                  | Jai Krishn pal singh                                           |
|                              |                                                                                                                                  | Parveen Kumar                                                  |
|                              |                                                                                                                                  |                                                                |
|                              |                                                                                                                                  | Tug of war girls                                               |
|                              |                                                                                                                                  | Ladli Kumari                                                   |
|                              |                                                                                                                                  | Mousam Kumari                                                  |
|                              |                                                                                                                                  | Khushi Kumari                                                  |
|                              |                                                                                                                                  | Kumari hempooshpa                                              |
|                              |                                                                                                                                  | Urmila                                                         |
|                              |                                                                                                                                  | Sangita Kumari                                                 |
|                              |                                                                                                                                  | Ria                                                            |
|                              |                                                                                                                                  | Arzoo                                                          |
|                              |                                                                                                                                  | Savneet Kaur                                                   |
|                              |                                                                                                                                  | More than 300 students participated                            |
|                              |                                                                                                                                  | in various event (100M, 200M, 400M, Shotput, Long Jump, Tug of |
| 23rd Feb, 2023               | 8th Annual Athletic meet 2023                                                                                                    | War)                                                           |
| 20th Feb - 22nd Feb, 2023    | Football Tournamnet 2023                                                                                                         | Entry of 4 teams (department wise)                             |
| 21st Feb - 22nd Feb, 2023    | Volleyball Tournamnet 2023                                                                                                       | Entry of 3 teams (department wise)                             |
| 20th Feb - 22nd Feb,<br>2023 | Badminton Tournamnet 2023                                                                                                        | Entry of 5 teams (department wise)                             |
| 21st Feb - 22nd Feb, 2023    | Indoor Sports Tournamnet 2023 (Table tanis/Chess etc)                                                                            | Entry of 20 students                                           |
| 16th March 2023              | One day limted over Cricket (Ocasion:No smoking day)                                                                             | Entry of 24 Students                                           |
| 10th March 2023              | Friendly Football Contest (Racial diversity in playground) (Ocasion: International day for elimination of racial discrimination) | International Students vs Local Students                       |
| 29th Aug, 2022               | Thematic Compaign or Pledge<br>ceremony on fairplay (National<br>sports day)                                                     | More than 100 students took pledge                             |