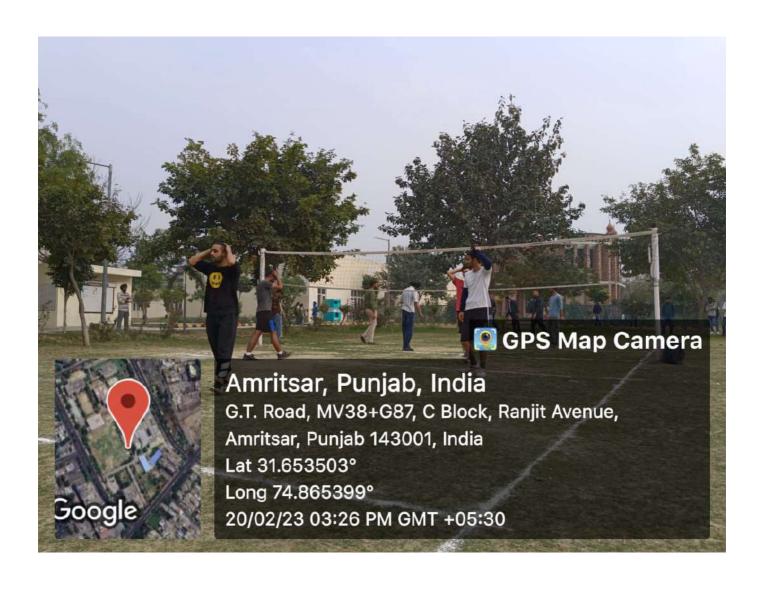

### 5.3.3 Sports activities/events in which students of the Institution participated in Year 2022-2023

| Date of event/activity (DD-MM-YYYY) | Name of the event/activity                    | Name of the student participated |
|-------------------------------------|-----------------------------------------------|----------------------------------|
|                                     |                                               | Talib Mushtaq wani (C)           |
|                                     |                                               | Rajbir Singh                     |
|                                     |                                               | Junaid Mohiudin                  |
|                                     |                                               | Sakib Amin                       |
|                                     |                                               | danish husain                    |
|                                     |                                               | Jai krishan pal singh            |
| 10th Eab 2022                       | IKG PTU Cricket Tournament                    | Sheikh Adnan                     |
| 19th Feb, 2023                      | 2023                                          | Diljot Singh                     |
|                                     |                                               | Adnan khursish                   |
|                                     |                                               | Liyaqat ali<br>Amit Jaisawal     |
|                                     |                                               | Ankit Kumar                      |
|                                     |                                               | suhail Mmalik, Aariz             |
|                                     |                                               | Adnan Tariq                      |
|                                     |                                               | Arshid Ansari                    |
|                                     |                                               | Talib Mushtaq wani (C)           |
|                                     |                                               | sakib amin                       |
|                                     |                                               | Suheel hilal                     |
|                                     |                                               | Imad hayder                      |
|                                     |                                               | Muneeb choda                     |
| 17th March -19th                    | Inter College Sports Tournamnent I.I.T, Ropar | Arslan Ashraf                    |
| March, 2023                         |                                               | Danish nagvi                     |
|                                     |                                               | Basit tanveer                    |
|                                     |                                               | Sheikh Adnan                     |
|                                     |                                               | Adnan tariq Shah                 |
|                                     |                                               | Sajid hyder war                  |
|                                     |                                               | Jogeshwar Singh Bahi             |
|                                     |                                               | Diljot Singh                     |
|                                     |                                               | Swadhin Raj                      |
|                                     |                                               | Mohd. Usman                      |
|                                     |                                               | Mehraj madin Sheikh              |
|                                     | W.C. DEV. E. J. H. E.                         | Jagroop Singh                    |
| 28th Sept, 2022                     | IKG PTU Football Tournament                   | Danish                           |
| _                                   | 2023                                          | Sangam                           |
|                                     |                                               | Prince                           |
|                                     |                                               | Viren Singh Bajwa                |
|                                     |                                               | Preet Kanwal Singh               |
|                                     |                                               | Harwinder Singh                  |
|                                     |                                               | Ali Khan                         |

|                     |                                                    | Mehakpreet Singh     |
|---------------------|----------------------------------------------------|----------------------|
|                     |                                                    | Ankush Syal          |
|                     |                                                    | Adnan Khurshid       |
|                     |                                                    | Suhail Tariq Bhat    |
|                     |                                                    | Danish Zahoor        |
|                     |                                                    | Umar Hassan rather   |
|                     |                                                    | Faisal Triq Wani     |
|                     |                                                    | Rajbir Singh         |
| 15th Nov, 2022      | IKG PTU VolleyballTournament                       | Nasir Bashiq         |
| 13011100, 2022      | 2023                                               | Tajamul Islam        |
|                     |                                                    | Sheikh Adnan         |
|                     |                                                    | Lone Fawad           |
|                     |                                                    | Ummer farooq         |
|                     |                                                    | Firdus Alum          |
|                     |                                                    | Tajamul Rashid wani  |
| 7th Feb - 11th Feb, | Main Khalsa Inter College                          | Athletes             |
| 2023                | Sports Tournaments 2023 (Khalsa College, Amritagr) | Ummar Farooq         |
|                     | (Khalsa College, Amritsar)                         | Farooq Ahmad         |
|                     |                                                    | Javaid Ahmad bhat    |
|                     |                                                    | Mohammad shaban bhat |
|                     |                                                    | Ravi kumar           |
|                     |                                                    | Gajendra sethi       |
|                     |                                                    | Anmol Raj            |
|                     |                                                    | Shivaji Raj Gupta    |
|                     |                                                    | MD warish            |
|                     |                                                    | Sekh Mohammad Raju   |
|                     |                                                    | Badminton            |
|                     |                                                    | Ladli Kumari         |
|                     |                                                    | Mousam Kumari        |
|                     |                                                    | Shubham Raj          |
|                     |                                                    | Abhishek Kumar       |
|                     |                                                    | Manjit singh         |
|                     |                                                    | Tug of war boys      |
|                     |                                                    | Ummar Farooq         |
|                     |                                                    | Fawad Ahmad lone     |
|                     |                                                    | Diljot Singh         |
|                     |                                                    | Danish Nawaz         |
|                     |                                                    | Haris Ahmad wani     |
|                     | <u>l</u>                                           | Harrs Allinau wani   |

| 1                            |                                                                                                                                  | Saqib Ishaq                                                    |
|------------------------------|----------------------------------------------------------------------------------------------------------------------------------|----------------------------------------------------------------|
|                              |                                                                                                                                  | Javaid Ahmad Bhat                                              |
|                              |                                                                                                                                  | Jai Krishn pal singh                                           |
|                              |                                                                                                                                  | Parveen Kumar                                                  |
|                              |                                                                                                                                  |                                                                |
|                              |                                                                                                                                  | Tug of war girls                                               |
|                              |                                                                                                                                  | Ladli Kumari                                                   |
|                              |                                                                                                                                  | Mousam Kumari                                                  |
|                              |                                                                                                                                  | Khushi Kumari                                                  |
|                              |                                                                                                                                  | Kumari hempooshpa                                              |
|                              |                                                                                                                                  | Urmila                                                         |
|                              |                                                                                                                                  | Sangita Kumari                                                 |
|                              |                                                                                                                                  | Ria                                                            |
|                              |                                                                                                                                  | Arzoo                                                          |
|                              |                                                                                                                                  | Savneet Kaur                                                   |
|                              |                                                                                                                                  | More than 300 students participated                            |
|                              |                                                                                                                                  | in various event (100M, 200M, 400M, Shotput, Long Jump, Tug of |
| 23rd Feb, 2023               | 8th Annual Athletic meet 2023                                                                                                    | War)                                                           |
| 20th Feb - 22nd Feb, 2023    | Football Tournamnet 2023                                                                                                         | Entry of 4 teams (department wise)                             |
| 21st Feb - 22nd Feb, 2023    | Volleyball Tournamnet 2023                                                                                                       | Entry of 3 teams (department wise)                             |
| 20th Feb - 22nd Feb,<br>2023 | Badminton Tournamnet 2023                                                                                                        | Entry of 5 teams (department wise)                             |
| 21st Feb - 22nd Feb, 2023    | Indoor Sports Tournamnet 2023 (Table tanis/Chess etc)                                                                            | Entry of 20 students                                           |
| 16th March 2023              | One day limted over Cricket (Ocasion:No smoking day)                                                                             | Entry of 24 Students                                           |
| 10th March 2023              | Friendly Football Contest (Racial diversity in playground) (Ocasion: International day for elimination of racial discrimination) | International Students vs Local Students                       |
| 29th Aug, 2022               | Thematic Compaign or Pledge<br>ceremony on fairplay (National<br>sports day)                                                     | More than 100 students took pledge                             |