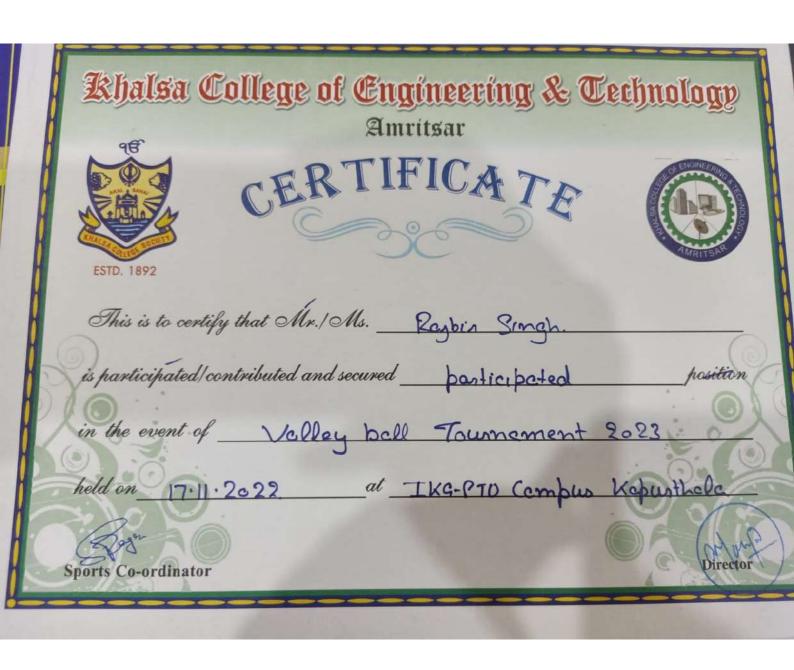

|                     |                                                    | Mehakpreet Singh     |
|---------------------|----------------------------------------------------|----------------------|
|                     |                                                    | Ankush Syal          |
|                     |                                                    | Adnan Khurshid       |
|                     |                                                    | Suhail Tariq Bhat    |
|                     |                                                    | Danish Zahoor        |
|                     |                                                    | Umar Hassan rather   |
|                     |                                                    | Faisal Triq Wani     |
|                     |                                                    | Rajbir Singh         |
| 15th Nov, 2022      | IKG PTU VolleyballTournament                       | Nasir Bashiq         |
| 13011100, 2022      | 2023                                               | Tajamul Islam        |
|                     |                                                    | Sheikh Adnan         |
|                     |                                                    | Lone Fawad           |
|                     |                                                    | Ummer farooq         |
|                     |                                                    | Firdus Alum          |
|                     |                                                    | Tajamul Rashid wani  |
| 7th Feb - 11th Feb, | Main Khalsa Inter College                          | Athletes             |
| 2023                | Sports Tournaments 2023 (Khalsa College, Amritagr) | Ummar Farooq         |
|                     | (Khalsa College, Amritsar)                         | Farooq Ahmad         |
|                     |                                                    | Javaid Ahmad bhat    |
|                     |                                                    | Mohammad shaban bhat |
|                     |                                                    | Ravi kumar           |
|                     |                                                    | Gajendra sethi       |
|                     |                                                    | Anmol Raj            |
|                     |                                                    | Shivaji Raj Gupta    |
|                     |                                                    | MD warish            |
|                     |                                                    | Sekh Mohammad Raju   |
|                     |                                                    | Badminton            |
|                     |                                                    | Ladli Kumari         |
|                     |                                                    | Mousam Kumari        |
|                     |                                                    | Shubham Raj          |
|                     |                                                    | Abhishek Kumar       |
|                     |                                                    | Manjit singh         |
|                     |                                                    | Tug of war boys      |
|                     |                                                    | Ummar Farooq         |
|                     |                                                    | Fawad Ahmad lone     |
|                     |                                                    | Diljot Singh         |
|                     |                                                    | Danish Nawaz         |
|                     |                                                    | Haris Ahmad wani     |
|                     | <u>l</u>                                           | Harrs Allinau wani   |