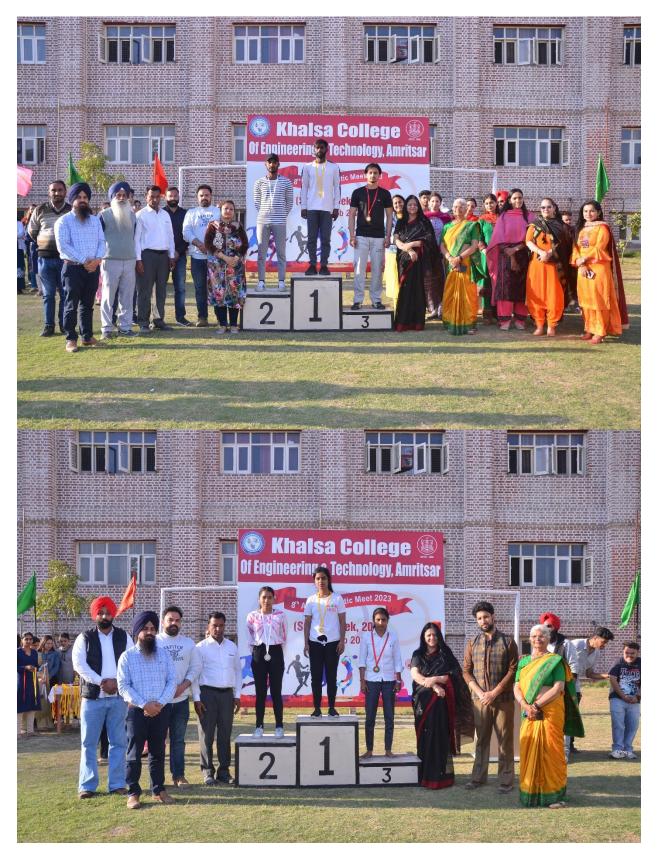

| 1                            |                                                                                                                                  | Saqib Ishaq                                                    |
|------------------------------|----------------------------------------------------------------------------------------------------------------------------------|----------------------------------------------------------------|
|                              |                                                                                                                                  | Javaid Ahmad Bhat                                              |
|                              |                                                                                                                                  | Jai Krishn pal singh                                           |
|                              |                                                                                                                                  | Parveen Kumar                                                  |
|                              |                                                                                                                                  |                                                                |
|                              |                                                                                                                                  | Tug of war girls                                               |
|                              |                                                                                                                                  | Ladli Kumari                                                   |
|                              |                                                                                                                                  | Mousam Kumari                                                  |
|                              |                                                                                                                                  | Khushi Kumari                                                  |
|                              |                                                                                                                                  | Kumari hempooshpa                                              |
|                              |                                                                                                                                  | Urmila                                                         |
|                              |                                                                                                                                  | Sangita Kumari                                                 |
|                              |                                                                                                                                  | Ria                                                            |
|                              |                                                                                                                                  | Arzoo                                                          |
|                              |                                                                                                                                  | Savneet Kaur                                                   |
|                              |                                                                                                                                  | More than 300 students participated                            |
|                              |                                                                                                                                  | in various event (100M, 200M, 400M, Shotput, Long Jump, Tug of |
| 23rd Feb, 2023               | 8th Annual Athletic meet 2023                                                                                                    | War)                                                           |
| 20th Feb - 22nd Feb, 2023    | Football Tournamnet 2023                                                                                                         | Entry of 4 teams (department wise)                             |
| 21st Feb - 22nd Feb, 2023    | Volleyball Tournamnet 2023                                                                                                       | Entry of 3 teams (department wise)                             |
| 20th Feb - 22nd Feb,<br>2023 | Badminton Tournamnet 2023                                                                                                        | Entry of 5 teams (department wise)                             |
| 21st Feb - 22nd Feb, 2023    | Indoor Sports Tournamnet 2023 (Table tanis/Chess etc)                                                                            | Entry of 20 students                                           |
| 16th March 2023              | One day limted over Cricket (Ocasion:No smoking day)                                                                             | Entry of 24 Students                                           |
| 10th March 2023              | Friendly Football Contest (Racial diversity in playground) (Ocasion: International day for elimination of racial discrimination) | International Students vs Local Students                       |
| 29th Aug, 2022               | Thematic Compaign or Pledge<br>ceremony on fairplay (National<br>sports day)                                                     | More than 100 students took pledge                             |