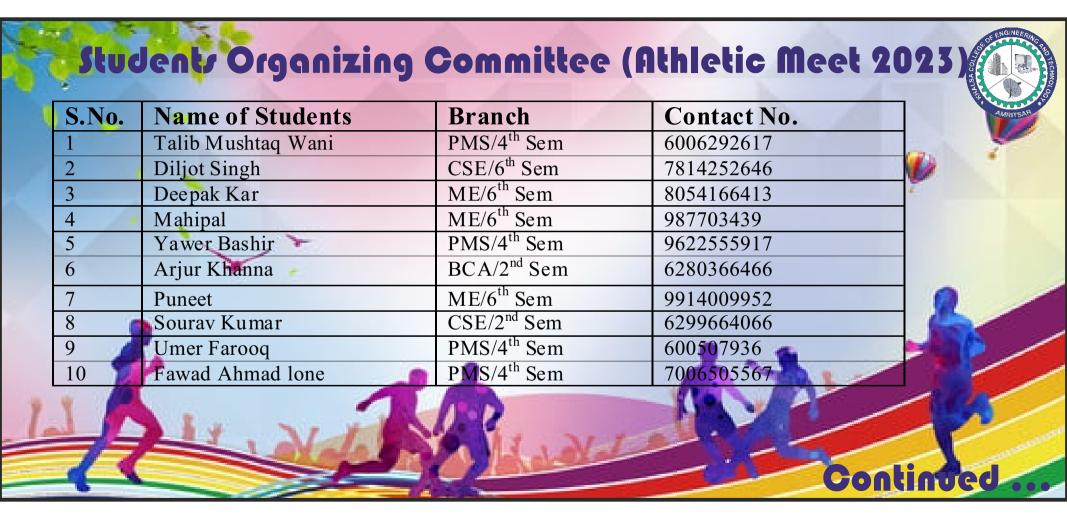

### 5.3.3 Sports activities/events in which students of the Institution participated in Year 2022-2023

| Date of event/activity (DD-MM-YYYY) | Name of the event/activity                    | Name of the student participated |
|-------------------------------------|-----------------------------------------------|----------------------------------|
|                                     |                                               | Talib Mushtaq wani (C)           |
|                                     |                                               | Rajbir Singh                     |
|                                     |                                               | Junaid Mohiudin                  |
|                                     |                                               | Sakib Amin                       |
|                                     |                                               | danish husain                    |
|                                     |                                               | Jai krishan pal singh            |
| 10th Eab 2022                       | IKG PTU Cricket Tournament                    | Sheikh Adnan                     |
| 19th Feb, 2023                      | 2023                                          | Diljot Singh                     |
|                                     |                                               | Adnan khursish                   |
|                                     |                                               | Liyaqat ali<br>Amit Jaisawal     |
|                                     |                                               | Ankit Kumar                      |
|                                     |                                               | suhail Mmalik, Aariz             |
|                                     |                                               | Adnan Tariq                      |
|                                     |                                               | Arshid Ansari                    |
|                                     |                                               | Talib Mushtaq wani (C)           |
|                                     |                                               | sakib amin                       |
|                                     |                                               | Suheel hilal                     |
|                                     |                                               | Imad hayder                      |
|                                     |                                               | Muneeb choda                     |
| 17th March -19th                    | Inter College Sports Tournamnent I.I.T, Ropar | Arslan Ashraf                    |
| March, 2023                         |                                               | Danish nagvi                     |
|                                     |                                               | Basit tanveer                    |
|                                     |                                               | Sheikh Adnan                     |
|                                     |                                               | Adnan tariq Shah                 |
|                                     |                                               | Sajid hyder war                  |
|                                     |                                               | Jogeshwar Singh Bahi             |
|                                     |                                               | Diljot Singh                     |
|                                     |                                               | Swadhin Raj                      |
|                                     |                                               | Mohd. Usman                      |
|                                     |                                               | Mehraj madin Sheikh              |
|                                     | W.C. DEV. E. J. H. E.                         | Jagroop Singh                    |
| 28th Sept, 2022                     | IKG PTU Football Tournament                   | Danish                           |
| _                                   | 2023                                          | Sangam                           |
|                                     |                                               | Prince                           |
|                                     |                                               | Viren Singh Bajwa                |
|                                     |                                               | Preet Kanwal Singh               |
|                                     |                                               | Harwinder Singh                  |
|                                     |                                               | Ali Khan                         |

|                     |                                                    | Mehakpreet Singh     |
|---------------------|----------------------------------------------------|----------------------|
|                     |                                                    | Ankush Syal          |
|                     |                                                    | Adnan Khurshid       |
|                     |                                                    | Suhail Tariq Bhat    |
|                     |                                                    | Danish Zahoor        |
|                     |                                                    | Umar Hassan rather   |
|                     |                                                    | Faisal Triq Wani     |
|                     |                                                    | Rajbir Singh         |
| 15th Nov, 2022      | IKG PTU VolleyballTournament                       | Nasir Bashiq         |
| 13011100, 2022      | 2023                                               | Tajamul Islam        |
|                     |                                                    | Sheikh Adnan         |
|                     |                                                    | Lone Fawad           |
|                     |                                                    | Ummer farooq         |
|                     |                                                    | Firdus Alum          |
|                     |                                                    | Tajamul Rashid wani  |
| 7th Feb - 11th Feb, | Main Khalsa Inter College                          | Athletes             |
| 2023                | Sports Tournaments 2023 (Khalsa College, Amritagr) | Ummar Farooq         |
|                     | (Khalsa College, Amritsar)                         | Farooq Ahmad         |
|                     |                                                    | Javaid Ahmad bhat    |
|                     |                                                    | Mohammad shaban bhat |
|                     |                                                    | Ravi kumar           |
|                     |                                                    | Gajendra sethi       |
|                     |                                                    | Anmol Raj            |
|                     |                                                    | Shivaji Raj Gupta    |
|                     |                                                    | MD warish            |
|                     |                                                    | Sekh Mohammad Raju   |
|                     |                                                    | Badminton            |
|                     |                                                    | Ladli Kumari         |
|                     |                                                    | Mousam Kumari        |
|                     |                                                    | Shubham Raj          |
|                     |                                                    | Abhishek Kumar       |
|                     |                                                    | Manjit singh         |
|                     |                                                    | Tug of war boys      |
|                     |                                                    | Ummar Farooq         |
|                     |                                                    | Fawad Ahmad lone     |
|                     |                                                    | Diljot Singh         |
|                     |                                                    | Danish Nawaz         |
|                     |                                                    | Haris Ahmad wani     |
|                     | <u>l</u>                                           | Harrs Allinau wani   |

| 1                            |                                                                                                                                  | Saqib Ishaq                                                    |
|------------------------------|----------------------------------------------------------------------------------------------------------------------------------|----------------------------------------------------------------|
|                              |                                                                                                                                  | Javaid Ahmad Bhat                                              |
|                              |                                                                                                                                  | Jai Krishn pal singh                                           |
|                              |                                                                                                                                  | Parveen Kumar                                                  |
|                              |                                                                                                                                  |                                                                |
|                              |                                                                                                                                  | Tug of war girls                                               |
|                              |                                                                                                                                  | Ladli Kumari                                                   |
|                              |                                                                                                                                  | Mousam Kumari                                                  |
|                              |                                                                                                                                  | Khushi Kumari                                                  |
|                              |                                                                                                                                  | Kumari hempooshpa                                              |
|                              |                                                                                                                                  | Urmila                                                         |
|                              |                                                                                                                                  | Sangita Kumari                                                 |
|                              |                                                                                                                                  | Ria                                                            |
|                              |                                                                                                                                  | Arzoo                                                          |
|                              |                                                                                                                                  | Savneet Kaur                                                   |
|                              |                                                                                                                                  | More than 300 students participated                            |
|                              |                                                                                                                                  | in various event (100M, 200M, 400M, Shotput, Long Jump, Tug of |
| 23rd Feb, 2023               | 8th Annual Athletic meet 2023                                                                                                    | War)                                                           |
| 20th Feb - 22nd Feb, 2023    | Football Tournamnet 2023                                                                                                         | Entry of 4 teams (department wise)                             |
| 21st Feb - 22nd Feb, 2023    | Volleyball Tournamnet 2023                                                                                                       | Entry of 3 teams (department wise)                             |
| 20th Feb - 22nd Feb,<br>2023 | Badminton Tournamnet 2023                                                                                                        | Entry of 5 teams (department wise)                             |
| 21st Feb - 22nd Feb, 2023    | Indoor Sports Tournamnet 2023 (Table tanis/Chess etc)                                                                            | Entry of 20 students                                           |
| 16th March 2023              | One day limted over Cricket (Ocasion:No smoking day)                                                                             | Entry of 24 Students                                           |
| 10th March 2023              | Friendly Football Contest (Racial diversity in playground) (Ocasion: International day for elimination of racial discrimination) | International Students vs Local Students                       |
| 29th Aug, 2022               | Thematic Compaign or Pledge<br>ceremony on fairplay (National<br>sports day)                                                     | More than 100 students took pledge                             |