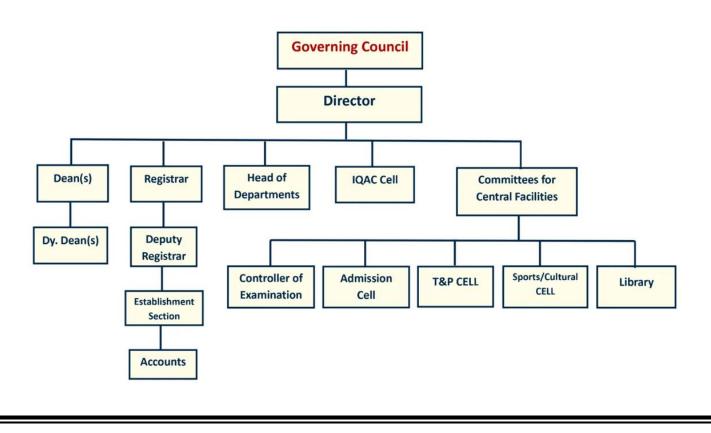

### **Organisational structure**

| Khalsa College of Engineering & Technology<br>낮ਾਲਸਾ ਕਾਲਜ ਆਫ਼ ਇੰਜੀਨੀਅਰਿੰਗ ਐਂਡ ਟੈਕਨੋਲੋਜੀ<br>(Approved by AICTE, New Delhi & Affiliated to IKG Punjab Technical University, Jalandhar(Govt. of Punjab))<br>Accredited by NAAC Grade "A"                                        |  |  |  |  |  |
|-----------------------------------------------------------------------------------------------------------------------------------------------------------------------------------------------------------------------------------------------------------------------------|--|--|--|--|--|
| Vision                                                                                                                                                                                                                                                                      |  |  |  |  |  |
| Vision                                                                                                                                                                                                                                                                      |  |  |  |  |  |
| To elevate the youth on the basis of access and equity through multidisciplinary education, transformation and research exploration.                                                                                                                                        |  |  |  |  |  |
| Mission                                                                                                                                                                                                                                                                     |  |  |  |  |  |
| To produce industry oriented, competent, creative, ethical and skilled professionals with an international outlook.                                                                                                                                                         |  |  |  |  |  |
| ≻Confident to contribute towards sustainable development in rural and urban areas.                                                                                                                                                                                          |  |  |  |  |  |
| To be a center of excellence in which research and scholarship flourish.                                                                                                                                                                                                    |  |  |  |  |  |
| ≻To provide entrepreneurs and strategic leaders for societal and human good.                                                                                                                                                                                                |  |  |  |  |  |
| Core Values                                                                                                                                                                                                                                                                 |  |  |  |  |  |
| Excellence                                                                                                                                                                                                                                                                  |  |  |  |  |  |
|                                                                                                                                                                                                                                                                             |  |  |  |  |  |
| Ethics                                                                                                                                                                                                                                                                      |  |  |  |  |  |
| Ethics Diginty                                                                                                                                                                                                                                                              |  |  |  |  |  |
|                                                                                                                                                                                                                                                                             |  |  |  |  |  |
| Diginty                                                                                                                                                                                                                                                                     |  |  |  |  |  |
| Diginty Integrity                                                                                                                                                                                                                                                           |  |  |  |  |  |
| Diginty<br>Integrity<br>Discipline                                                                                                                                                                                                                                          |  |  |  |  |  |
| Diginty<br>Integrity<br>Discipline<br>>We create life enhancing learnings experience for our students to develop personally and professionally.                                                                                                                             |  |  |  |  |  |
| Diginty<br>Integrity<br>Discipline<br>>We create life enhancing learnings experience for our students to develop personally and professionally.<br>>We put our students and their goals as focus of teaching.                                                               |  |  |  |  |  |
| Diginty<br>Integrity<br>Discipline<br>>We create life enhancing learnings experience for our students to develop personally and professionally.<br>>We put our students and their goals as focus of teaching.<br>>We build relationship through respect and responsibility. |  |  |  |  |  |
| Diginty<br>Integrity<br>Discipline<br>>We create life enhancing learnings experience for our students to develop personally and professionally.<br>>We put our students and their goals as focus of teaching.<br>>We build relationship through respect and responsibility. |  |  |  |  |  |
| Diginty<br>Integrity<br>Discipline<br>>We create life enhancing learnings experience for our students to develop personally and professionally.<br>>We put our students and their goals as focus of teaching.<br>>We build relationship through respect and responsibility. |  |  |  |  |  |