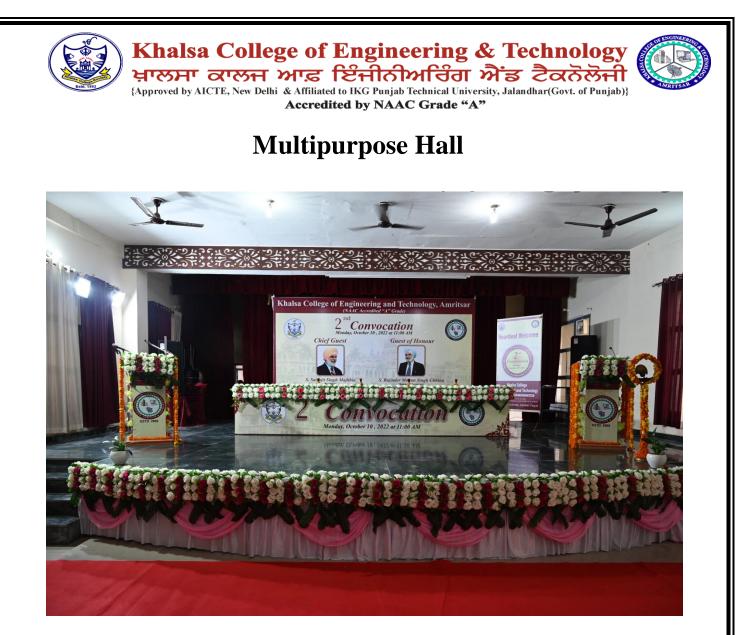

Khalsa College of Engineering & Technology ਖ਼ਾਲਸਾ ਕਾਲਜ ਆਫ਼ ਇੰਜੀਨੀਅਰਿੰਗ ਐਂਡ ਟੈਕਨੋਲੋਜੀ

{Approved by AICTE, New Delhi & Affiliated to IKG Punjab Technical University, Jalandhar(Govt. of Punjab)} Accredited by NAAC Grade "A"