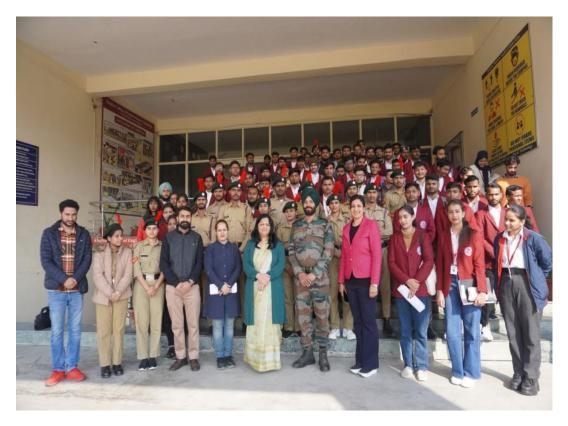

| 224970   | Mohok lake L.      | B. FOW CSEKING      |                |
| 10        | 193      | Statish Koushik    | Blech ESG 15m       | Sation         |
| 2         | 737982   | (xyziya Kumazi     | BCA                 | buri ya        |
| 45        | 205      | Khushi Kumazi      | B. TECH (HIMZ)      | Khushi         |
| 10        | 188      | Kumari Aashi       | Brech (ese)         | Jash'          |
| 20        | 1195     | Amon Kenner        | Bitcohlege)         | mach           |



### **Annual Training Camp (CATC-7)**







{Approved by AICTE, New Delhi & Affiliated to IKG Punjab Technical University, Jalandhar(Govt. of Punjab)}

Accredited by NAAC Grade "A"

**Combined Annual Training Camp (CATC-17)** 











Accredited by NAAC Grade "A"

National Women's Day







#### Amrit Kalash Yatra



### Khalsa College of Engineering & Technology ਖਾਲਸਾ ਕਾਲਜ ਆਫ਼ ਇੰਜੀਨੀਅਰਿੰਗ ਐਂਡ ਟੈਕਨੋਲੋਜੀ



Name of the Event: Aunt Kalash Yatra Time: 4:10 PM Date of the Event: 11-10-2023 Rose Garday, E-block, Raujit Avenue Amerits or S. Roll No. Branch/Sem. Name Signatures No. CE 13rd md faishal 1. E204923 MD FAISHAL 2 22049 25 Phu BaB1 Phool Paky CE 13rd CE 13RD Charale 2204917 Chander Selshar CE / 3he 2204918 Dha greenlora Kena 2205131 Rishi Kumous me/3rd 1205032 ME138d Saction Kumag Saction Kumay 2205022 ME / 3rd Huma Kuran Munna Kumar ME/3rd 220 5023 Panky 1 Kr Sharma P. K. Shaerma Anul ME/3rd 22050/6 Amit lamas 10 ME/3rd 2205028 Rifik Kumar me /3rd 2205015 Apit temar 2205034 Massh Suny kum Mr. 13rd 12 Rohit buncer BBA 1312 Rohit Lauman 2324047 13 BCA/2" Shivam Tatel