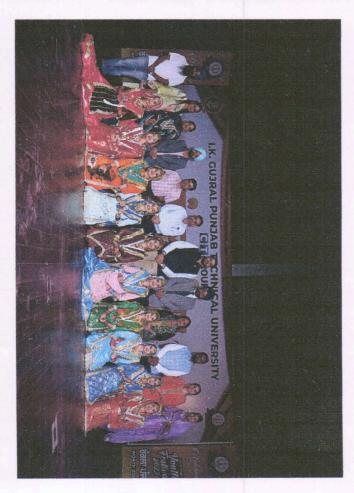

A significant highlight will be the IKG PTU Zonal Youth Festival on October 25-26, 2023, followed by the VIII Khalsa College Youth Festival on October 30-31, 2023. Coke Studio will hold a live singing performance on October 31, 2023. In November, Green Diwali will be celebrated on the 10th, Vishwakarma Puja on the 13th, and a procession for Guru Nanak Dev Ji's birthday on the 25th.

### Ref.No.IKGPTU/YA/375

Dated:21/09/2023

Principals /Directors
Affiliated Colleges, Institutions, Campuses of IKGPTU.

Subject : Venue & Dates of the Zonal Youth Festival 2023.

The Venue & Dates of Zonal Youth Festival of I.K. Gujral Punjab Technical University Jalandhar are as under:

| Sr.<br>No. | Zone         | Venue                                            | Date               |
|------------|--------------|--------------------------------------------------|--------------------|
| 1.         | South Zone   | Swami Vivekananda Group of institutions, Rajpura | 17,18,19 Oct. 2023 |
| 2.         | North Zone   | CTIEMT, Shahpur, Jalandhar                       | 25,26,27 Oct. 2023 |
| 3.         | Central Zone | Guru Nanak Dev Engineering College, Ludhiana     | 02,03,04 Nov. 2023 |