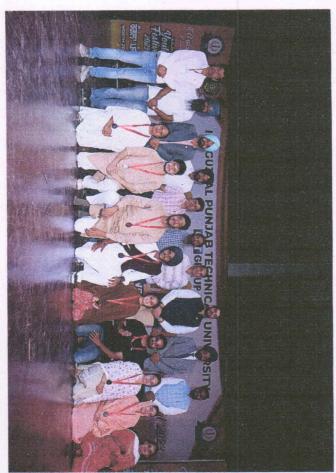

#### Khalsa College of Engineering & Technology ਖ਼ਾਲਸਾ ਕਾਲਜ ਆਫ਼ ਇੰਜੀਨੀਅਰਿੰਗ ਐਂਡ ਟੈਕਨੋਲੋਜੀ

Ref No. KCET/CC/15/10/23

Date 27/10/2023

List of the Students Participated in 8th Khalsa Colleges Youth Festival 2023 held on October 30th -31st, 2023 at Khalsa College for Women, Amritsar.

| Sr.<br>No. | Name of<br>Participant | Father's Name                       | Class                          | Roll No | Event              |  |
|------------|------------------------|-------------------------------------|--------------------------------|---------|--------------------|--|
| 1          | Arzoo                  | Mr. Ashwani Kumar                   | CSE 5th Sem                    | 2005524 | Action Song        |  |
| 2          | Arzoo                  | Mr. Ashwani Kumar                   | CSE 5 <sup>th</sup> Sem        | 2005524 | Fancy Dress        |  |
| 3          | Tammna                 | Kuldeep Kumar                       | B.Sc. MT 3rd Sem               | 2205177 | Mimicry            |  |
| 4          | Gurasees Kour          | Hardeep Singh                       | B.Tech AIML 3rd Sem            | 2205004 | Histrionics        |  |
| 5          | Tailb Mushtaq Wani     | Mushtaq Ahmed Wani                  | B.sc. MT 5th sem               | 2105489 |                    |  |
| 6          | Sahil Sharma           | Pawan Kumar                         | B. Tech CE 5th Sem             | 2205042 |                    |  |
| 7          | Jatin Walia            |                                     |                                | 2205191 | 01.0               |  |
| 8          | Anamika Kumari         |                                     |                                | 2304363 | Skit               |  |
| 9          | Jasleen Kaur           | Rajinder Singh                      | B.Tech CSE 3rd Sem             | 2204960 |                    |  |
| 10         | Arjun Khanna           | Amit Khanna                         | BCA 3rd sem                    | 2204868 |                    |  |
| 11         | Jasleen Kaur           | Rajinder Singh                      | B.Tech CSE 3 <sup>rd</sup> Sem | 2023921 | Poetical Symposiun |  |
| 12         | Gurasees Kour          | Hardeep Singh                       | B.Tech AIML 3rd Sem            | 2205004 | Elocution          |  |
| 13         | Kanishka               | Gaurav Kumar                        | B.Tech CSE 1st Sem             | 2304122 | Extempore          |  |
| 14         | Hansika Mahajan        | Jatin Mahajan                       | B.Tech CSE 1st Sem             | 2304117 | 2.1                |  |
| 15         | Ashmeen Kaur           | Tarlochan Singh                     | B.Tech CSE 1st Sem             | 2304104 | Debate             |  |
| 16         | Arshdeep Singh         | Sukhjinder Singh                    | CSE 7th Sem                    | 2005523 |                    |  |
| 17         | Diljot Singh           | Gurjinder Singh CSE 7th Sem 2005525 |                                | Quiz    |                    |  |
| 18         | Shubham Bhardwaj       | Varinder Bhardwaj                   | CSE 7th Sem                    | 2005540 |                    |  |
| 19         | Ravneet Kaur           | Mandeep Singh                       | B.Tech AIML                    | 2205130 | On Spot Painting   |  |
| 20         | Ishita Kumari          | Anil Kumar Sinha                    | B.Tech CSE 3rd Sem             | 2204958 | Cartooning         |  |
| 21         | Pushkar Sharma         | Krishna Kumar<br>Vishwakarma        | BCA 3 <sup>rd</sup> Sem        | 2204897 | Poster Making      |  |
| 22         | Disha Mehra            | Dilbag Singh                        | B.Sc MT 5th Sem                | 2105468 | Collage            |  |
| 23         | Munna Kumar            | Kamal Bind                          | B tech ME 3rd Sem              | 2205022 | Clay Modelling     |  |
| 24         | Intishab Ahmad Dar     | Javid Ahmad Dar                     | CSE 5th Sem                    | 2105385 | Photography        |  |
| 25         | Tamana Dhiman          | Sanjeet Kumar                       | B.Sc MT 5th Sem                | 2105490 | Rangoli            |  |
| 26         | Tamana Dhiman          | Sanjeet Kumar                       | B.Sc MT 5th Sem                | 2105490 | Mehndi             |  |
| 27         | Sabrat Jan             | Siraj Ud Din Zargr                  | B.Sc. RIT 5th sem              | 2105516 | Mehndi Accompani   |  |