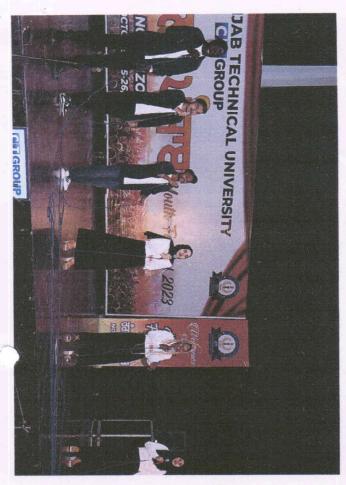

### Ref.No.IKGPTU/YA/375

Dated:21/09/2023

Principals /Directors
Affiliated Colleges, Institutions, Campuses of IKGPTU.

Subject : Venue & Dates of the Zonal Youth Festival 2023.

The Venue & Dates of Zonal Youth Festival of I.K. Gujral Punjab Technical University Jalandhar are as under:

| Sr.<br>No. | Zone         | Venue                                            | Date               |
|------------|--------------|--------------------------------------------------|--------------------|
| 1.         | South Zone   | Swami Vivekananda Group of institutions, Rajpura | 17,18,19 Oct. 2023 |
| 2.         | North Zone   | CTIEMT, Shahpur, Jalandhar                       | 25,26,27 Oct. 2023 |
| 3.         | Central Zone | Guru Nanak Dev Engineering College, Ludhiana     | 02,03,04 Nov. 2023 |

### Distt in North Zone:

Jalandhar, Gurdaspur, Amritsar, Pathankot, Tarn-Taran