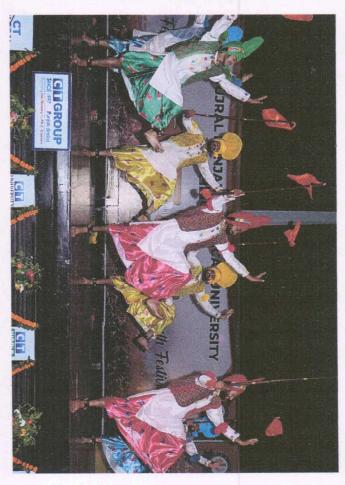

A significant highlight will be the IKG PTU Zonal Youth Festival on October 25-26, 2023, followed by the VIII Khalsa College Youth Festival on October 30-31, 2023. Coke Studio will hold a live singing performance on October 31, 2023. In November, Green Diwali will be celebrated on the 10th, Vishwakarma Puja on the 13th, and a procession for Guru Nanak Dev Ji's birthday on the 25th.

#### Khalsa Colleges 8th Youth Festival October 30th - 31st, 2023